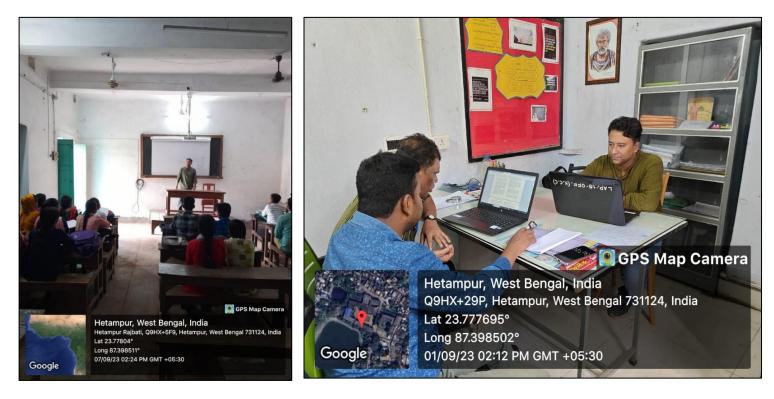

#### 2.3.2 - Teachers use ICT-enabled tools for the effective teaching-learning process during the year 2022-23

**PEDAGOGICAL TOOLS/ METHODS – Different departments used various pedological tools and methods like Zoom, Google Meet, Google Classrooms, etc. to learn and understand different aspects of teaching and learning process.** 