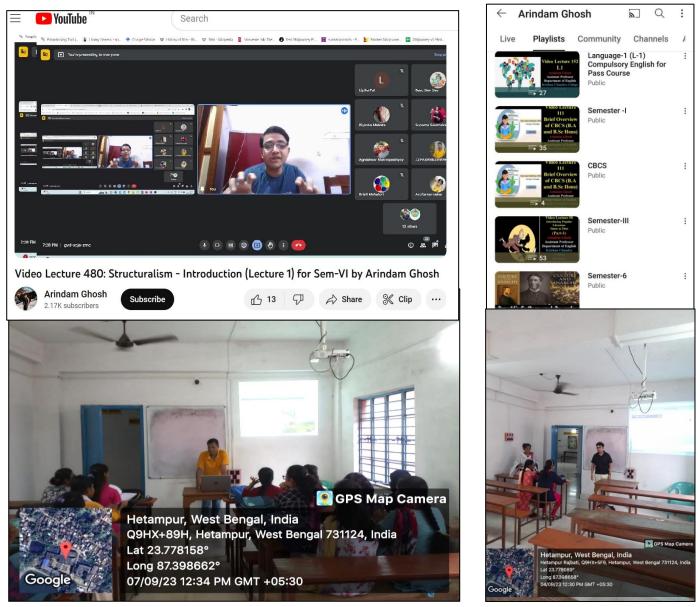

#### 2.3.2 - Teachers use ICT-enabled tools for the effective teaching-learning process during the year 2022-23

**PEDAGOGICAL TOOLS/ METHODS – Different departments used various pedological tools and methods like Zoom, Google Meet, Google Classrooms, etc. to learn and understand different aspects of teaching and learning process.** 

Department of English