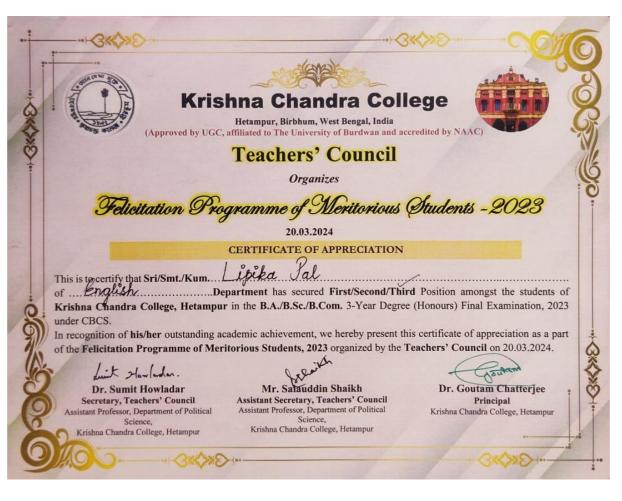

2.6.2:Attainment of Programme Outcomes and Course Outcomes are Evaluated by the Institution for the year 2023-24

Department-wise final list of the students who have secured first, Second, and Third positions (as per CGPA) in the Final Examination – 2023.