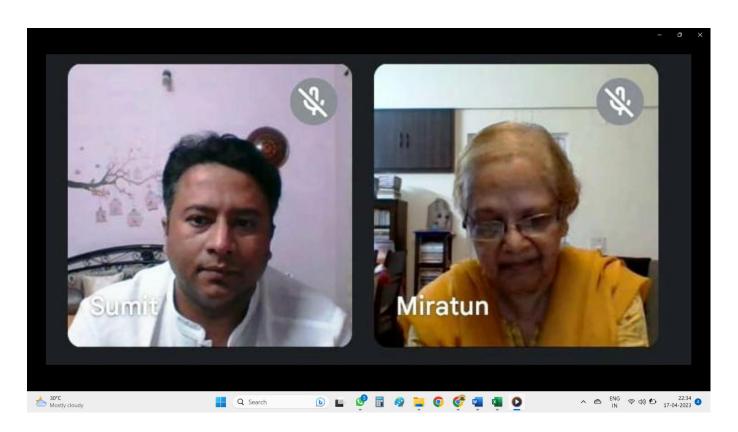

Women's Empowerment Cell organised a talk on the occasion of International Women's Day

## **Screen Shot of the Programme**

Youtube Link: <a href="https://www.youtube.com/watch?v=NvAeZ8CpLCk">https://www.youtube.com/watch?v=NvAeZ8CpLCk</a>