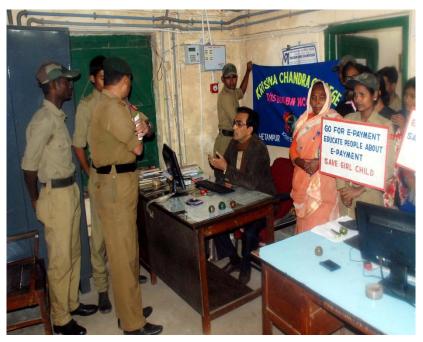

Student     | Female | Geography    | Krishna chandra | Excellent  |
| Acharya       |             |        |              | college         |            |
| Susmita       | Student     | Female | English      | Krishna Chandra | Excellent  |
| Ganrai        |             |        |              | College         |            |
| SWAGATA       | Student     | Male   | English      | KRISHNA CHANDRA | Excellent  |
| BHATTACHARYA  |             |        |              | COLLEGE         | _          |
| Taraknath     | Student     | Male   | BA GENERAL   | KRISHNA CHANDRA | Very Good  |
| Ghosh         |             |        |              | COLLEGE         |            |

#### **Certificate Given to Participance**





# Awareness Campaign on "Beti Bachao, Beti Padao" & Save Girls Child