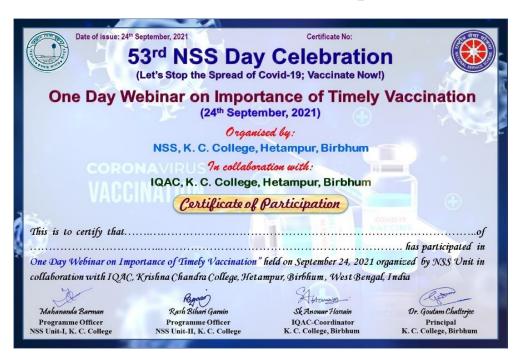

# One Day Webinar on Importance of Timely Vaccination (Awareness Programme)

#### Flyer of the Programme

#### KRISHNA CHANDRA COLLEGE

(NAAC Accredited Govt. Sponsored degree college. Hetampur, birbhum – 731124, WB)
Website: https://kccollege.ac.in

LET'S STOP THE SPREAD OF COVID-19; VACCINATE NOW!

TO CELEBRATE 53RD NSS DAY

One Day Webinar on Importance of Timely Vaccination 24th September, 2021

Organized by
NSS, K.C.College, Hetampur, Birbhum
In collaboration with
I.Q.A.C., K.C.College, Hetampur, Birbhum

Vice -Patron
Mr. Naresh Chandra Bauri
President of the Governing Body
K.C.College