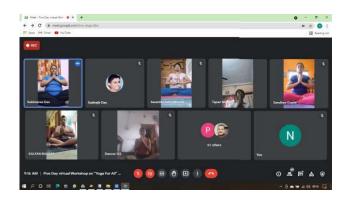

# **Cultural Activities by NSS**

**♣** Seven-Day Virtual workshop on "Yoga for all" (15.6.2021 - 21.6.2021)