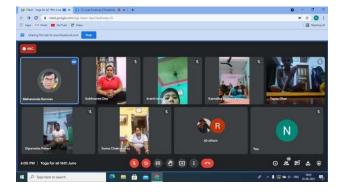

# **Cultural Activities by NSS**

**♣** Seven-Day Virtual workshop on "Yoga for all" (15.6.2021 - 21.6.2021)