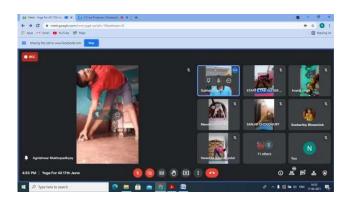

# **Cultural Activities by NSS**

**♣** Seven-Day Virtual workshop on "Yoga for all" (15.6.2021 - 21.6.2021)