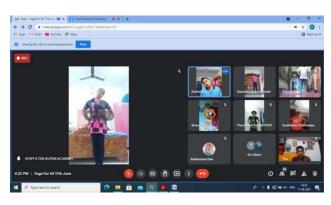

# **Cultural Activities by NSS**

**♣** Seven-Day Virtual workshop on "Yoga for all" (15.6.2021 - 21.6.2021)