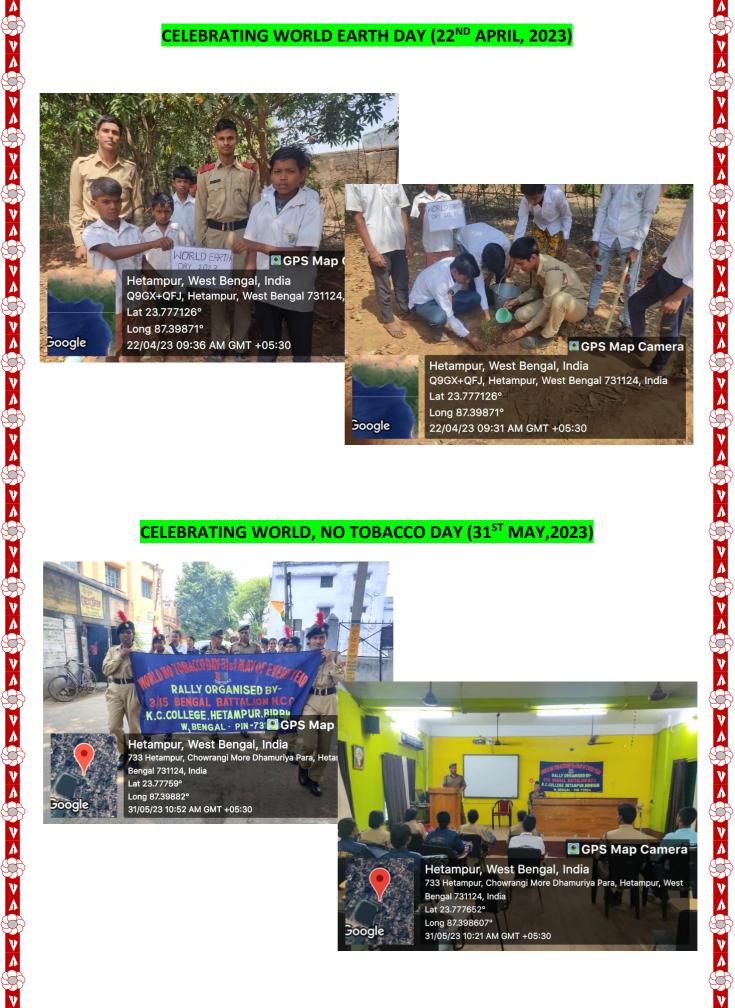

#### CELEBRATING WORLD EARTH DAY (22ND APRIL, 2023)

<\(\partial > < \partial > < \p

#### CELEBRATING WORLD, NO TOBACCO DAY (31<sup>ST</sup> MAY,2023)