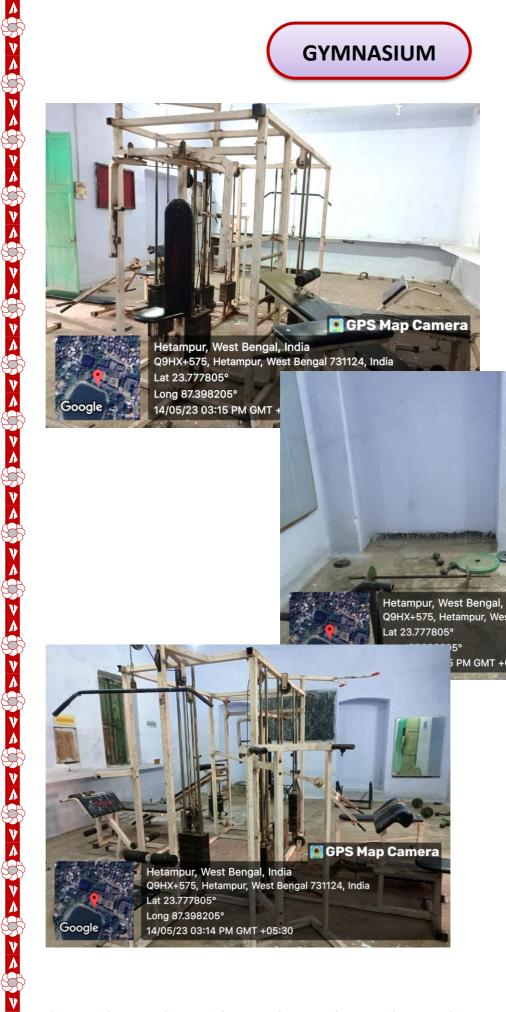

#### **GYMNASIUM**

🎑 GPS Map Camera Hetampur, West Bengal, India Q9HX+575, Hetampur, West Bengal 731124, India Lat 23.777805°