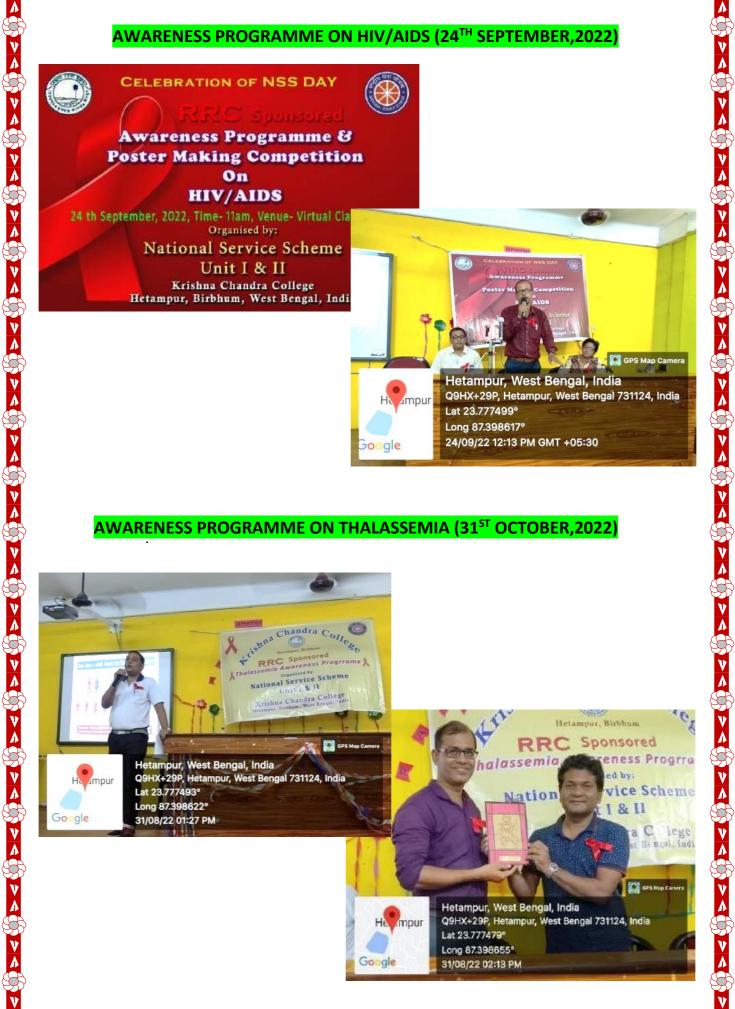

#### AWARENESS PROGRAMME ON HIV/AIDS (24<sup>TH</sup> SEPTEMBER,2022)

<\(\partial > < \partial > < \p

#### AWARENESS PROGRAMME ON THALASSEMIA (31<sup>ST</sup> OCTOBER,2022)

oogle

24/09/22 12:13 PM GMT +05:30