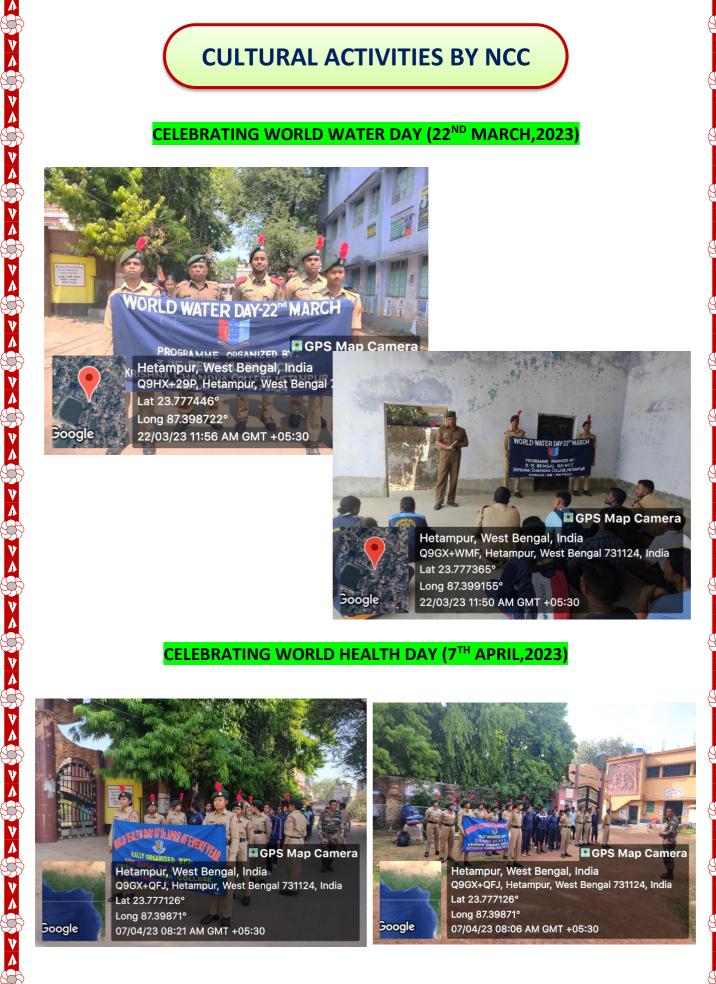

# **CULTURAL ACTIVITIES BY NCC**

<\$><\$><\$><\$><\$><\$><\$><\$><\$>

#### CELEBRATING WORLD WATER DAY (22ND MARCH, 2023)

#### CELEBRATING WORLD HEALTH DAY (7<sup>TH</sup> APRIL,2023)