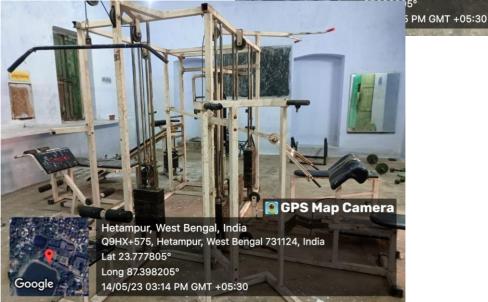

#### **GYMNASIUM**

🎑 GPS Map Camera Hetampur, West Bengal, India Q9HX+575, Hetampur, West Bengal 731124, India Lat 23.777805°