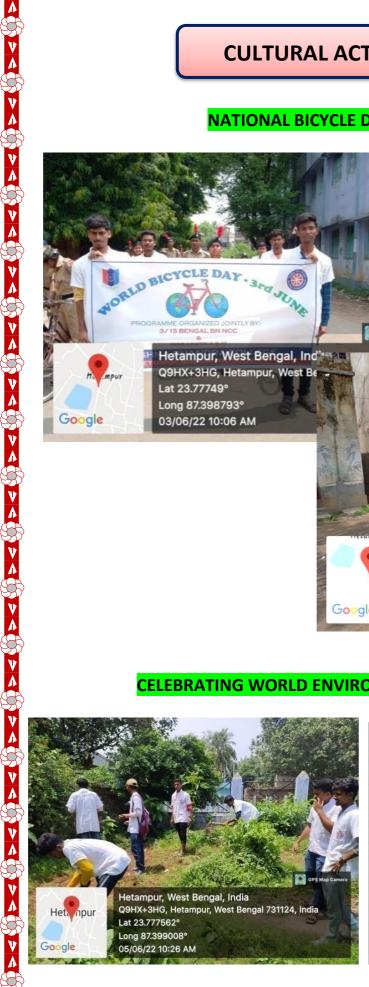

#### **CULTURAL ACTIVITIES BY NSS**

# NATIONAL BICYCLE DAY (3RD JUNE, 2022)

## CELEBRATING WORLD ENVIRONMENT DAY (5<sup>TH</sup> JUNE,2022)

<\$><\$><\$><\$><\$><\$><\$><\$><\$>