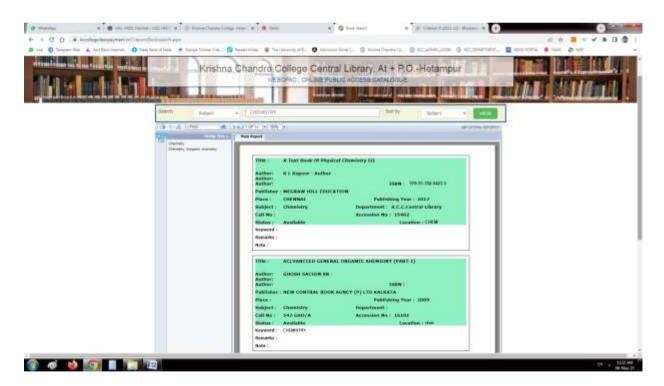

# 4.2.1 - Library is automated using Integrated Library Management System (ILMS)

| Sl. | Particulars                                                                   | Link                                             |
|-----|-------------------------------------------------------------------------------|--------------------------------------------------|
| No. |                                                                               |                                                  |
| 1.  | Web link of Central<br>Library in K. C. College                               | https://kccollege.ac.in/library.php              |
| 2.  | Web link of WEBOPAC:<br>Online Public Access<br>Catalogue in K. C.<br>College | https://kccollege.feespayment.in/Booksearch.aspx |

### Central Library of K. C. College

#### **Integrated Library Management System (ILMS)**

#### **Web OPAC Library system**