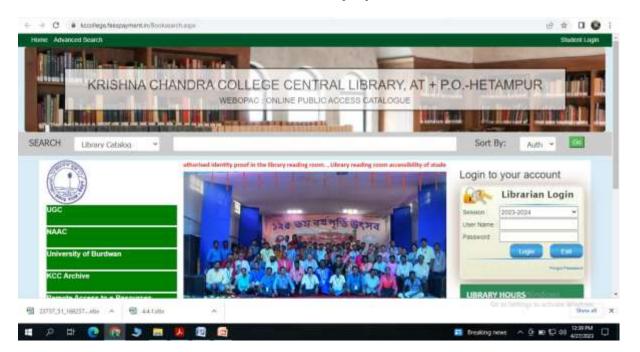

# 4.2.1 - Library is automated using Integrated Library Management System (ILMS)

| Sl. | Particulars                                                                   | Link                                             |
|-----|-------------------------------------------------------------------------------|--------------------------------------------------|
| No. |                                                                               |                                                  |
| 1.  | Web link of Central<br>Library in K. C. College                               | https://kccollege.ac.in/library.php              |
| 2.  | Web link of WEBOPAC:<br>Online Public Access<br>Catalogue in K. C.<br>College | https://kccollege.feespayment.in/Booksearch.aspx |

#### **Web OPAC Library system**