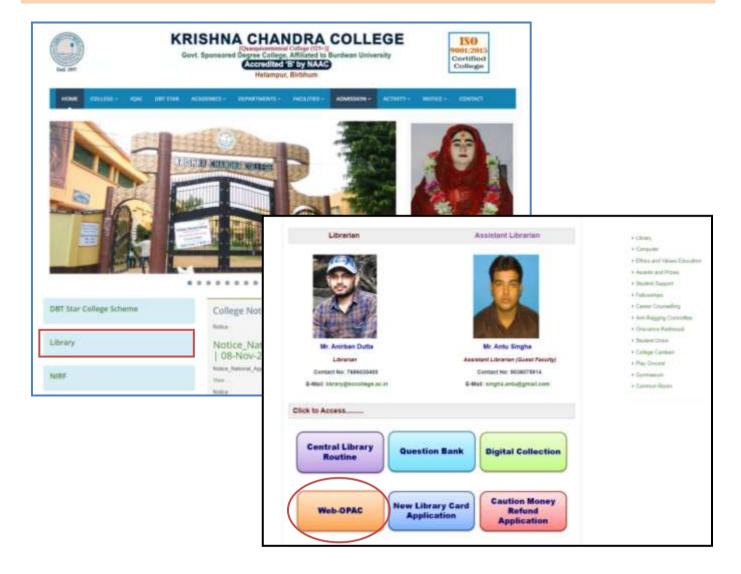

# 4.2.1 - Library is automated using Integrated Library Management System (ILMS)

| Sl. | Particulars                                                                   | Link                                             |
|-----|-------------------------------------------------------------------------------|--------------------------------------------------|
| No. |                                                                               |                                                  |
| 1.  | Web link of Central<br>Library in K. C. College                               | https://kccollege.ac.in/library.php              |
| 2.  | Web link of WEBOPAC:<br>Online Public Access<br>Catalogue in K. C.<br>College | https://kccollege.feespayment.in/Booksearch.aspx |

### Central Library of K. C. College

#### **Integrated Library Management System (ILMS)**