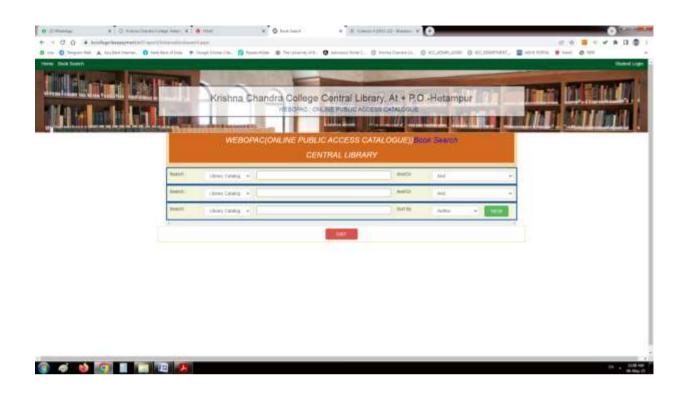

# 4.2.1 - Library is automated using Integrated Library Management System (ILMS)

| Sl. | Particulars                                                                   | Link                                             |
|-----|-------------------------------------------------------------------------------|--------------------------------------------------|
| No. |                                                                               |                                                  |
| 1.  | Web link of Central<br>Library in K. C. College                               | https://kccollege.ac.in/library.php              |
| 2.  | Web link of WEBOPAC:<br>Online Public Access<br>Catalogue in K. C.<br>College | https://kccollege.feespayment.in/Booksearch.aspx |

### Central Library of K. C. College

#### **Integrated Library Management System (ILMS)**

#### **Web OPAC Library system**