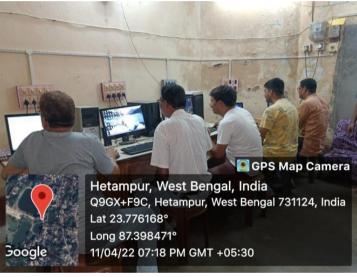

# **COMPUTER LAB IMAGES**

Hetampur, West Bengal, Inc Q9HX+4J2, Hetampur, West B Lat 23.777794° Long 87.398874° 22/12/22 11:47 AM GMT +05:3

Google

<section-header>

Image: Constraint of the second s