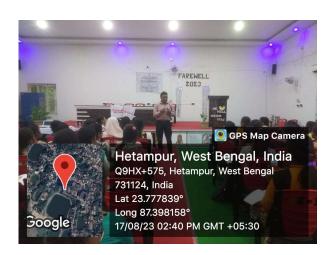

# 1. Employability and skill training program in collaboration with Mahindra Pride Classroom $16^{th}$ - $22^{nd}$ August 2023.

An Employability and Skill development program was organized from 16<sup>th</sup> -22<sup>nd</sup> August 2023 with Mahindra Pride Classroom, an initiative by the Mahindra group for female students. Around 117 students had registered for the program and 70 of the students who completed the course received certificates with the completion. The main focus areas were to develop communication skills, soft skills, interview skills, etc. to empower the students and guide them toward career advancements. Few of the students who received training got appointed in several companies, banks, etc.