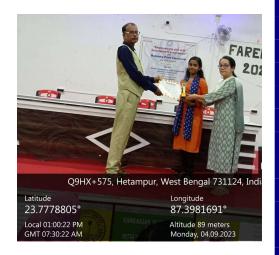

# 1. Employability and skill training program in collaboration with Mahindra Pride Classroom $16^{th}$ - $22^{nd}$ August 2023.

An Employability and Skill development program was organized from 16<sup>th</sup> -22<sup>nd</sup> August 2023 with Mahindra Pride Classroom, an initiative by the Mahindra group for female students. Around 117 students had registered for the program and 70 of the students who completed the course received certificates with the completion. The main focus areas were to develop communication skills, soft skills, interview skills, etc. to empower the students and guide them toward career advancements. Few of the students who received training got appointed in several companies, banks, etc.