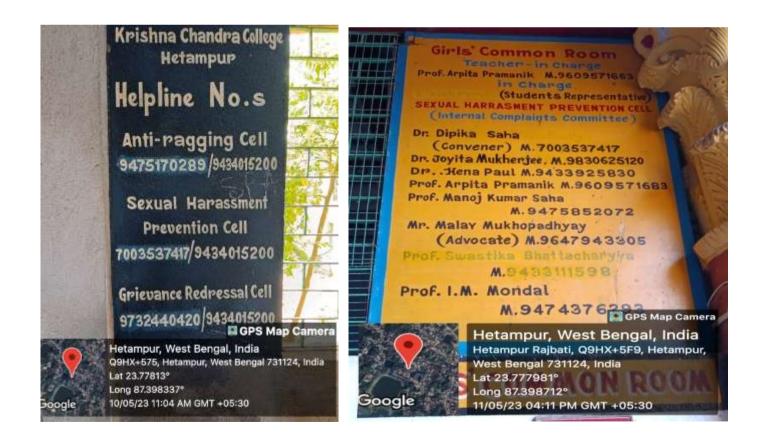

## AQAR 2020-21

5.1.5 - The Institution has a transparent mechanism for timely redressal of student grievances including sexual harassment and ragging cases

Awareness of redressal of student grievances, Anti-ragging and Sexual harassment programme in our college campus

# Awareness of redressal of student grievances, Anti-ragging and Sexual harassment programme in our college website