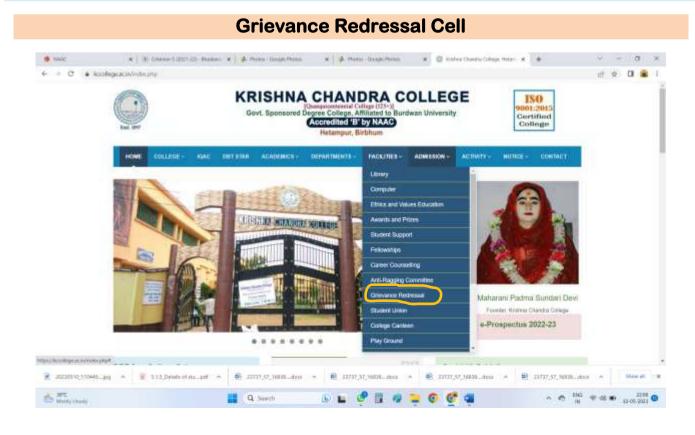

# Awareness of redressal of student grievances, Anti-ragging and Sexual harassment programme in our college website

### https://kccollege.ac.in/grievance.php

| the name                  | <ul> <li>(F) Gradual (1987) 121 (Bankov</li> </ul> | · · · A Parte Gage Parts · · ·           | L Partie - Dauge Plante R 🔘 Ande | a Danka Latinga Inter- 🛪 🛛 🕂                                  | v - a       | 3 |
|---------------------------|----------------------------------------------------|------------------------------------------|----------------------------------|---------------------------------------------------------------|-------------|---|
| F → C (                   | collogicacies (industry)                           |                                          |                                  |                                                               | 10 to 🖬 🔒   | 1 |
|                           | Ged Bit                                            | Govt. Sponsored Degree Colle<br>Accredit | ANDRA COLLEG                     | E 180<br>9001:2015<br>Contified<br>Collage                    |             |   |
|                           | HOME COLLEGE - ISAC                                | DET ETHE ACADEMICS - DEPARTME            | HTT - PACILITIES - ADMISSION -   | ACTIVITY- ROTICE - CONTRET                                    |             |   |
|                           |                                                    |                                          | Computer                         |                                                               |             |   |
|                           |                                                    |                                          | Ethics and Volues Education      |                                                               |             |   |
|                           |                                                    |                                          | Awards and Proces                |                                                               |             |   |
|                           | 100 220.00                                         |                                          | Slacerd Support                  |                                                               |             |   |
|                           |                                                    |                                          | Feblywikips                      | SALE 2                                                        |             |   |
|                           | State Page                                         |                                          | Carrier Courselling              |                                                               |             |   |
|                           |                                                    |                                          | Anti Ragging Committee           |                                                               |             |   |
|                           | Have 24 at                                         | 1000                                     | Sucere Univer                    | Maharani Padina Sundari Devi<br>Faunder Kitohra Chanta Calege |             |   |
|                           | and the second second                              | Essenting Annual II                      | College Cariters                 | e-Prospectus 2022-23                                          |             |   |
|                           |                                                    |                                          | Play Geounit                     |                                                               |             |   |
| An or Marine and Marine a |                                                    |                                          |                                  |                                                               |             |   |
|                           | an a B sts.bestsalata.gat                          | @ 1001.57.9408_400 * @                   |                                  | 004.88.00 + 🖉 1000.0 million                                  | a a Distant |   |