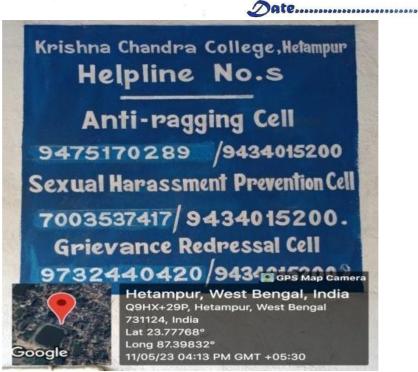

#### AQAR 2022-2023

5.1.5 - The Institution has a transparent mechanism for timely redressal of student grievances including sexual harassment and ragging cases

Awareness of redressal of student grievances, Anti-ragging and Sexual harassment programme in our college campus

Awareness of redressal of student grievances, Anti-ragging and Sexual harassment programme in our college website