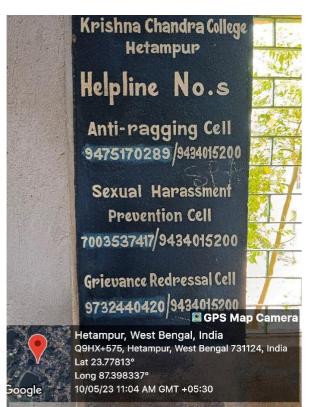

#### AQAR 2022-2023

5.1.5 - The Institution has a transparent mechanism for timely redressal of student grievances including sexual harassment and ragging cases

Awareness of redressal of student grievances, Anti-ragging and Sexual harassment programme in our college campus