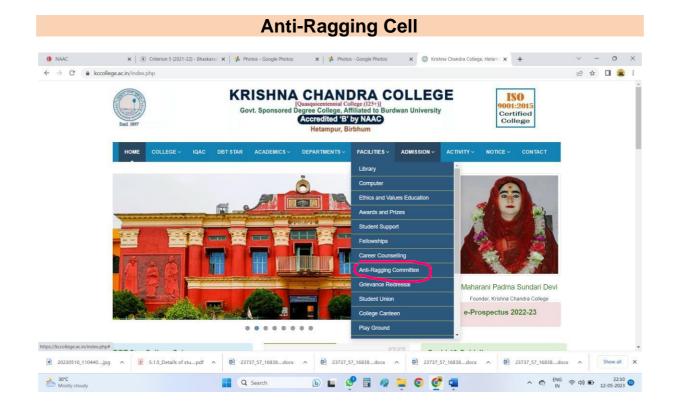

#### AQAR 2022-2023

5.1.5 - The Institution has a transparent mechanism for timely redressal of student grievances including sexual harassment and ragging cases

Awareness of redressal of student grievances, Anti-ragging and Sexual harassment programme in our college campus

Awareness of redressal of student grievances, Anti-ragging and Sexual harassment programme in our college website