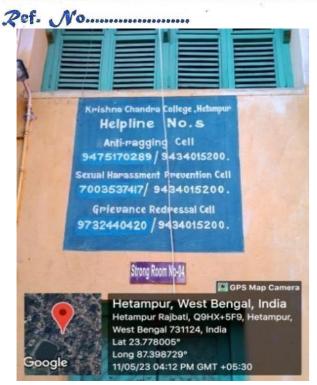

Ref. No.....

#### AQAR 2022-2023

5.1.5 - The Institution has a transparent mechanism for timely redressal of student grievances including sexual harassment and ragging cases

Awareness of redressal of student grievances, Anti-ragging and Sexual harassment programme in our college campus