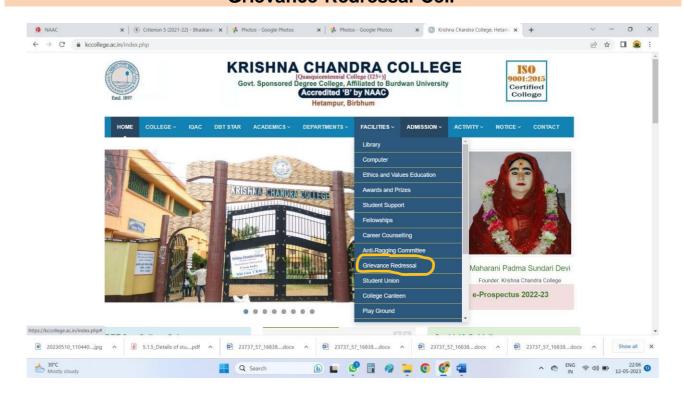

#### AQAR 2022-2023

5.1.5 - The Institution has a transparent mechanism for timely redressal of student grievances including sexual harassment and ragging cases

Awareness of redressal of student grievances, Anti-ragging and Sexual harassment programme in our college campus

Awareness of redressal of student grievances, Anti-ragging and Sexual harassment programme in our college website