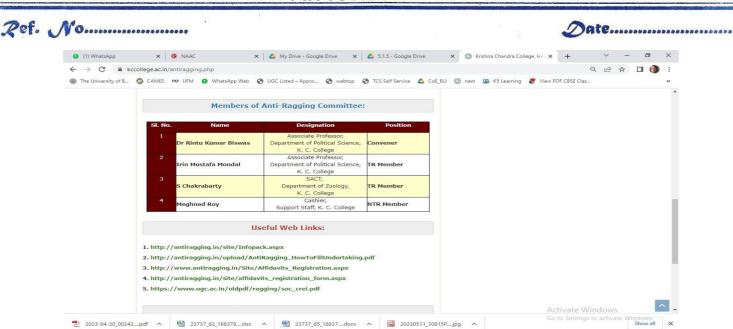

Awareness of redressal of student grievances, Anti-ragging and Sexual harassment programme in our college website

#### ACCREDITED BY NAAC WITH 'GRADE B'

HETAMPUR, BIRBHUM. PIN-731124 Mobile: 9434015200 / 6294670390

Email:

principalkccollege@yahoo.com

Website:

www.kccollege.ac.in

https://kccollege.ac.in/antiragging.php

https://kccollege.ac.in/sexualharassmentpreventioncell.php