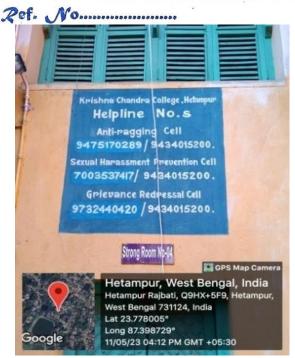

#### AQAR 2023-2024

5.1.5 - The Institution has a transparent mechanism for timely redressal of student grievances including sexual harassment and ragging cases

Awareness of redressal of student grievances, Anti-ragging and Sexual harassment programme in our college campus

#### Grievance Redressal Cell