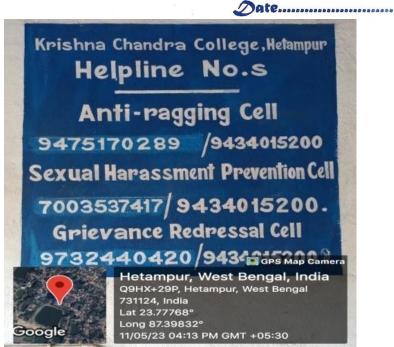

#### AQAR 2023-2024

5.1.5 - The Institution has a transparent mechanism for timely redressal of student grievances including sexual harassment and ragging cases

Awareness of redressal of student grievances, Anti-ragging and Sexual harassment programme in our college campus

#### Grievance Redressal Cell