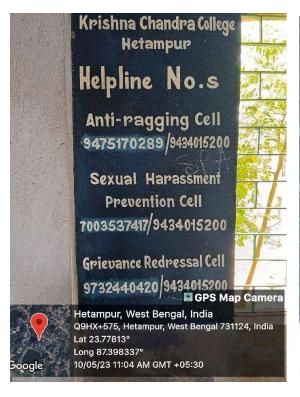

#### AQAR 2023-2024

5.1.5 - The Institution has a transparent mechanism for timely redressal of student grievances including sexual harassment and ragging cases

Awareness of redressal of student grievances, Anti-ragging and Sexual harassment programme in our college campus

#### Grievance Redressal Cell