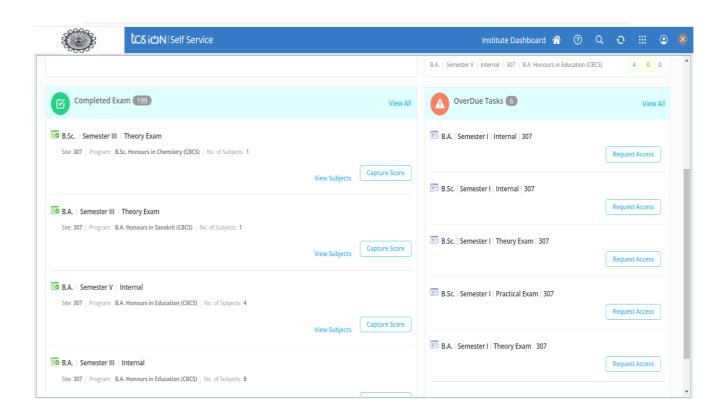

# 4. Examination

PWD (PH):\*

Economically Weaker Section(EWS):

Year

No

V

Family Income:

Sports:\*

### **TCSION PORTAL**