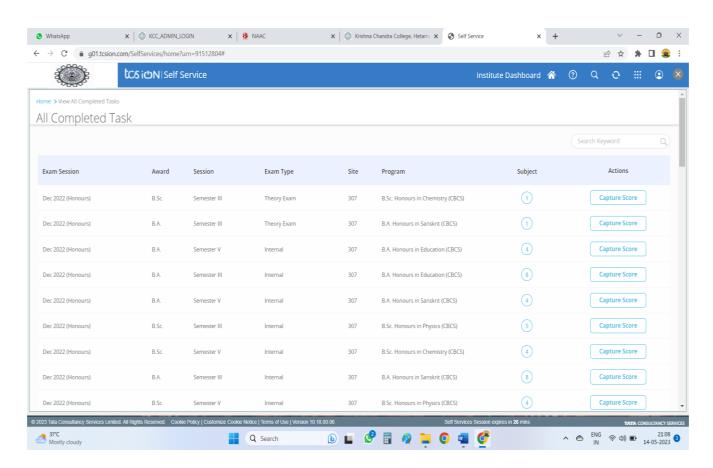

# 4. Examination

PWD (PH):\*

Economically Weaker Section(EWS):

Year

No

V

Family Income:

Sports:\*

### **TCSION PORTAL**