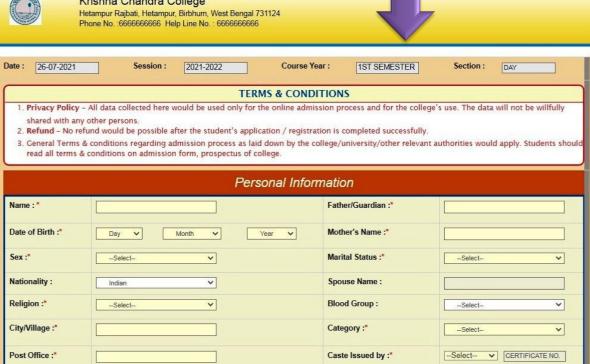

**CBCS** Rules and Regulation

Krishna Chandra College 24, Phone No.: 6666666666 Help Line No.: 6666666666

Admission Notice

Login

PHOTO GALLERY PHOTO GALLERY NOTICE BOARD

CONTACT US

Mobile

District:\*

Mobile No(Own

whatsapp preferable). :\*

-Select--

Pin:\*

# 4. Examination

PWD (PH):\*

Economically Weaker Section(EWS):

Year

No

V

Family Income:

Sports:\*