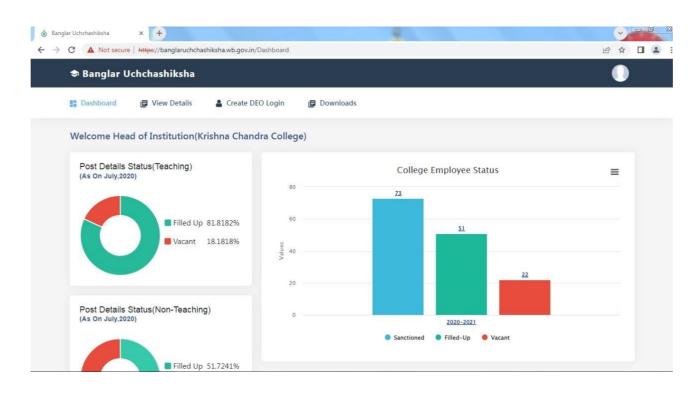

|         |
|                                                     |                                                                   |                                              |         |
|                                                     |                                                                   |                                              |         |
|                                                     |                                                                   |                                              |         |
|                                                     |                                                                   |                                              |         |

#### **BANGLARUCHCHASHIKSHA PORTAL**



#### **E-PENSION PORTAL**



### TALLY ERP



## 3. Student Admission and Support

### **COLLEGE ERP-CAMS**





|                                                                | Krishna Chandra College<br>Hetampur Rajbati, Hetampur, Birbhum, West Bengal 731                                                                                                                                                                                                  | 124                                                                                             | -                        |
|----------------------------------------------------------------|--------------------------------------------------------------------------------------------------------------------------------------------------------