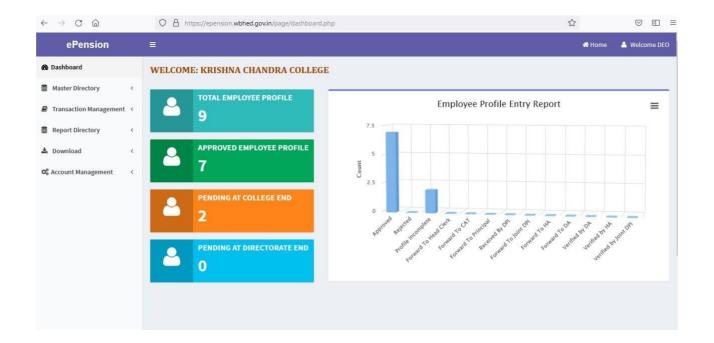

|
|                                                     |                                                                   |                                              |         |
|                                                     |                                                                   |                                              |         |
|                                                     |                                                                   |                                              |         |
|                                                     |                                                                   |                                              |         |

#### **BANGLARUCHCHASHIKSHA PORTAL**



#### **E-PENSION PORTAL**



### TALLY ERP



## 3. Student Admission and Support

### **COLLEGE ERP-CAMS**





|                                                                | Krishna Chandra College<br>Hetampur Rajbati, Hetampur, Birbhum, West Bengal 731                                                                                                                                                                                                  | 124                                                                                             | -                        |
|----------------------------------------------------------------|-------------------------------------------------------------------------------------------------------------------------------------------------------------------------------------