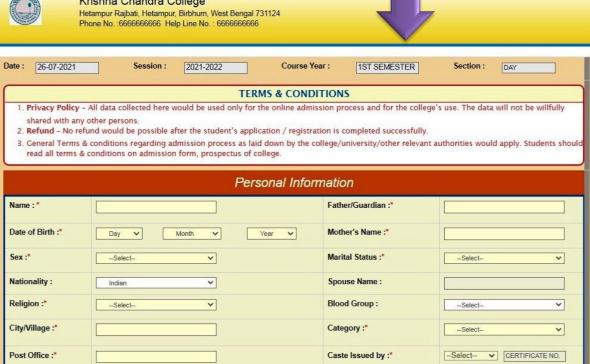

### **COLLEGE ERP-CAMS**

**CBCS** Rules and Regulation

Krishna Chandra College 24, Phone No.: 6666666666 Help Line No.: 6666666666

Admission Notice

Login

PHOTO GALLERY PHOTO GALLERY NOTICE BOARD

CONTACT US

Mobile

District:\*

Mobile No(Own

whatsapp preferable). :\*

-Select--

Pin:\*

# 4. Examination

PWD (PH):\*

Economically Weaker Section(EWS):

Year

No

V

Family Income:

Sports:\*