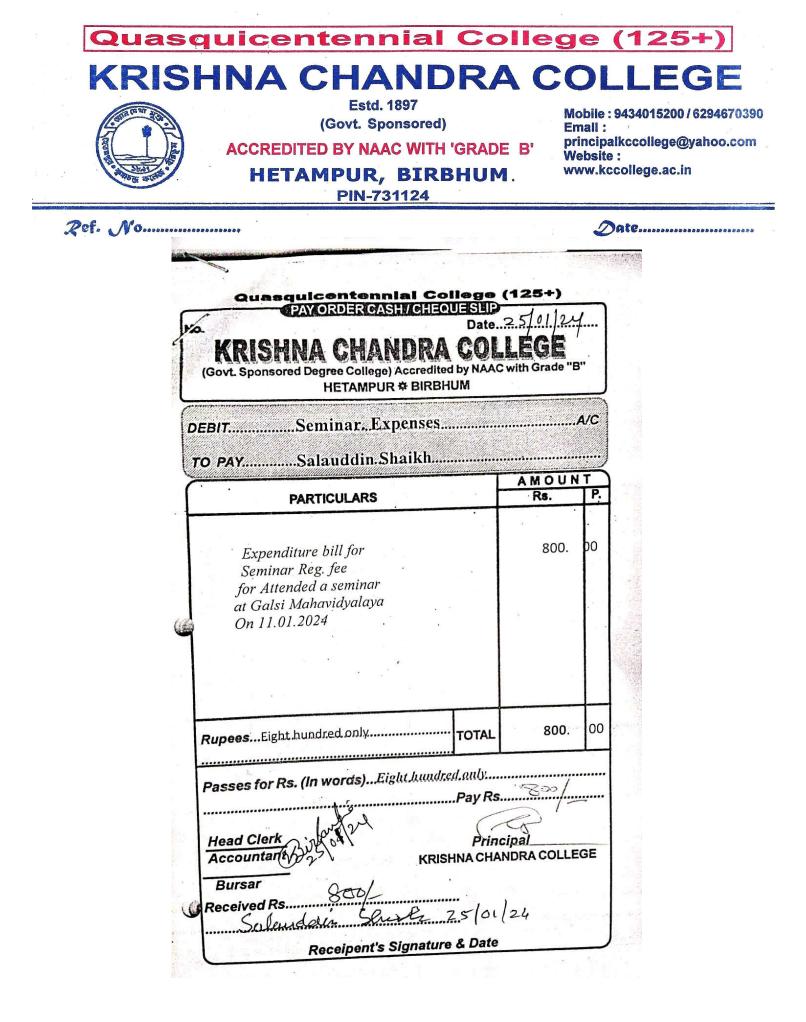

| S1.<br>No. | Name of teacher     | Name of conference/ workshop<br>attended for which financial support<br>provided                                                     | Amount of<br>support<br>(Rs.) |
|------------|---------------------|--------------------------------------------------------------------------------------------------------------------------------------|-------------------------------|
| 1.         | Hasina Sikdar       | Emerging trends in Philosophy: East & west                                                                                           | 1000                          |
| 2.         | Dr. Sumit Howladar  | Faculty Development programme on<br>Open Education Resources (OER)                                                                   | 1400                          |
| 3.         | Dr. Sumit Howladar  | Tolerance and Democratic Values:<br>Contributions of Indian Political<br>Philosophers                                                | 800                           |
| 4.         | Salauddin Shaikh    | one day International conference on<br>Idea of Tolerence and Democratic<br>Values: Contributions of Indian Political<br>Philosophers | 800                           |
| 5.         | Dr. Shyamal Kr Jash | Faculty training programme on How to<br>Prepare for NAAC Peer Team Visit<br>without doing common Mistakes                            | 999                           |