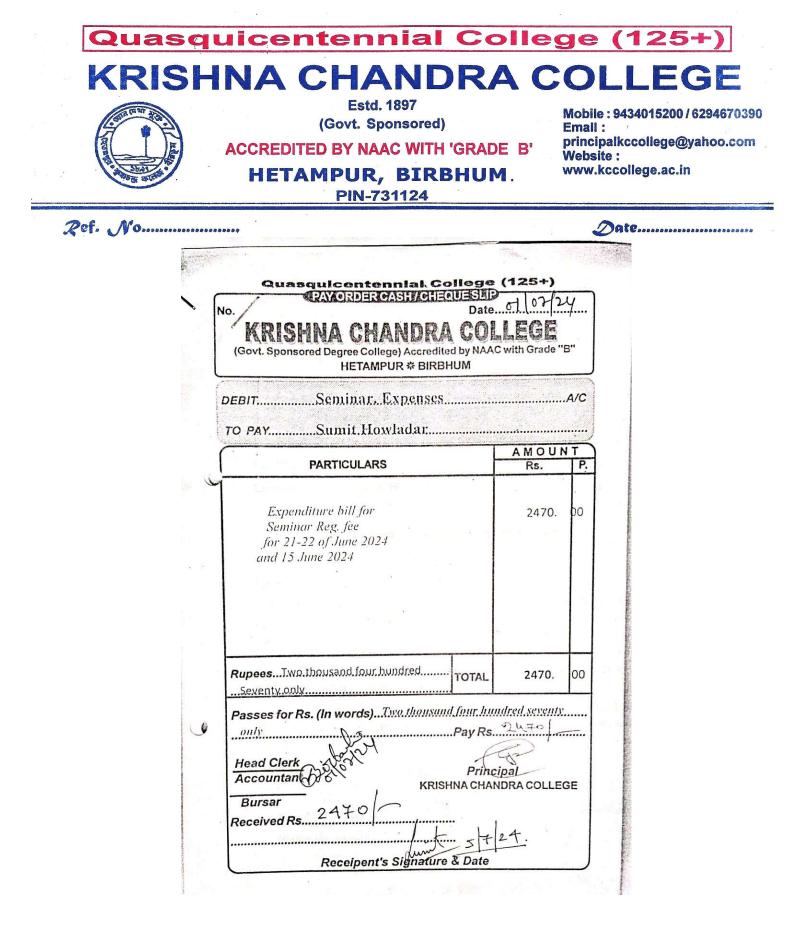

HETAMPUR, BIRBHUM.

PIN-731124

| S1.<br>No. | Name of teacher    | Name of conference/ workshop<br>attended for which financial support<br>provided                                                                                      | Amount of<br>support<br>(Rs.) |
|------------|--------------------|-----------------------------------------------------------------------------------------------------------------------------------------------------------------------|-------------------------------|
| 6.         | Dr. Sumit Howladar | International conference of the Indian<br>Association for South Asian Studies on<br>Subalterns in South Asia AND Live<br>workshop on PowerPoint Using AI &<br>ChatGPT | 2470                          |
| 7.         | Salauddin Shaikh   | one day International seminar on<br>Language-Literature and Culture of<br>Santals of India and Bangladesh: Past &<br>Present                                          | 800                           |
| 8.         | Anirban Dutta      | National Seminar on Line 2024:<br>Libraries in Next Era                                                                                                               | 1000                          |
| 9.         | Dr. Sudhindra Roy  | National Seminar on Teacher Education<br>at The Crossroads in the Context of<br>NEP-2020                                                                              | 600                           |
|            |                    | Total                                                                                                                                                                 | 9869                          |