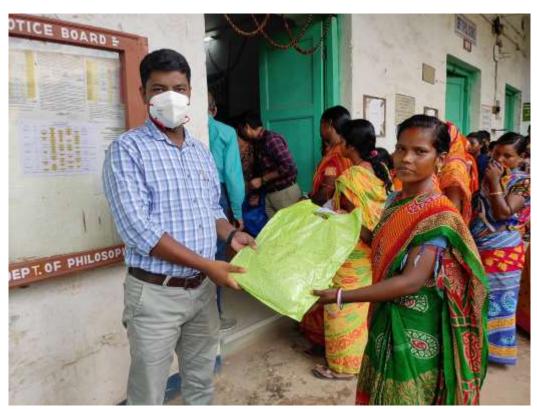

#### **Additional Information**

The institute celebrates and organizes events regularly on the occasion of different national and international commemorative days and festivals with the active participation of all the stakeholders with great enthusiasm. The institute has celebrated national many commemorative days like Independence Day, Republic Day, and National Voter's Day as well as various international commemorative days e.g. International Yoga Day, World AIDS Day, International Women's Day, World Forestry Day, World Water Day, World Health Day, World Earth Day, World No Tobacco Day and International Women's Day etc in collaboration with the NCC and NSS wing. Also, the institute has celebrated the birthday of our great national personalities Mahatma Gandhi, Netaji Subhash Chandra Bose, Swami Vivekananda and Dr Sarvepalli Radhakrishnan. Also, the institute has organized a Puja Gift and Daily Essentials Distribution Programme before Durga Puja to help the local people.

#### Link:

https://admin.kccollege.ac.in/assets/img/uploads/article\_bod y\_image/5\_3\_3\_Add\_Info.pdf

☐ The institute has organized a Puja Gift and Daily Essentials Distribution Programme before Durga Puja to help the local people.