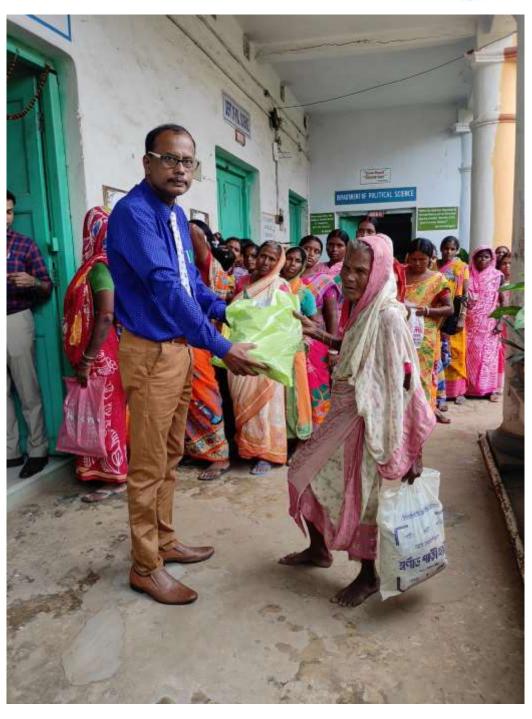

#### **Additional Information**

The institute celebrates and organizes events regularly on the occasion of different national and international commemorative days and festivals with the active participation of all the stakeholders with great enthusiasm. The institute has celebrated national many commemorative days like Independence Day, Republic Day, and National Voter's Day as well as various international commemorative days e.g. International Yoga Day, World AIDS Day, International Women's Day, World Forestry Day, World Water Day, World Health Day, World Earth Day, World No Tobacco Day and International Women's Day etc in collaboration with the NCC and NSS wing. Also, the institute has celebrated the birthday of our great national personalities Mahatma Gandhi, Netaji Subhash Chandra Bose, Swami Vivekananda and Dr Sarvepalli Radhakrishnan. Also, the institute has organized a Puja Gift and Daily Essentials Distribution Programme before Durga Puja to help the local people.

#### Link:

https://admin.kccollege.ac.in/assets/img/uploads/article\_bod y\_image/5\_3\_3\_Add\_Info.pdf

☐ The institute has organized a Puja Gift and Daily Essentials Distribution Programme before Durga Puja to help the local people.