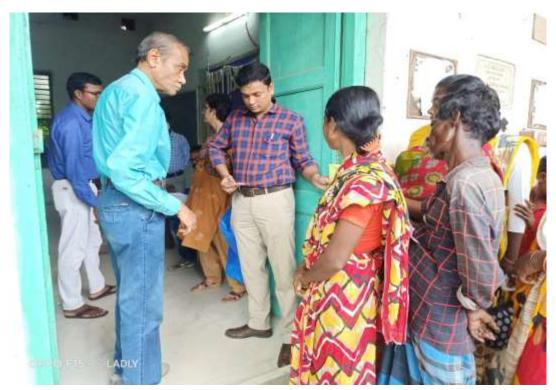

#### **Additional Information**

The institute celebrates and organizes events regularly on the occasion of different national and international commemorative days and festivals with the active participation of all the stakeholders with great enthusiasm. The institute has celebrated national many commemorative days like Independence Day, Republic Day, and National Voter's Day as well as various international commemorative days e.g. International Yoga Day, World AIDS Day, International Women's Day, World Forestry Day, World Water Day, World Health Day, World Earth Day, World No Tobacco Day and International Women's Day etc in collaboration with the NCC and NSS wing. Also, the institute has celebrated the birthday of our great national personalities Mahatma Gandhi, Netaji Subhash Chandra Bose, Swami Vivekananda and Dr Sarvepalli Radhakrishnan. Also, the institute has organized a Puja Gift and Daily Essentials Distribution Programme before Durga Puja to help the local people.

#### Link:

https://admin.kccollege.ac.in/assets/img/uploads/article\_bod y\_image/5\_3\_3\_Add\_Info.pdf

☐ The institute has organized a Puja Gift and Daily Essentials Distribution Programme before Durga Puja to help the local people.