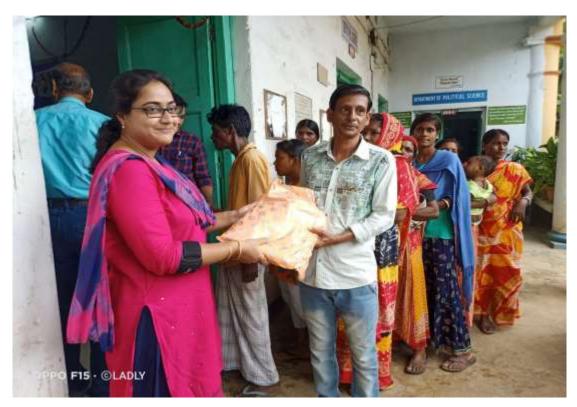

#### **Additional Information**

The institute celebrates and organizes events regularly on the occasion of different national and international commemorative days and festivals with the active participation of all the stakeholders with great enthusiasm. The institute has celebrated national many commemorative days like Independence Day, Republic Day, and National Voter's Day as well as various international commemorative days e.g. International Yoga Day, World AIDS Day, International Women's Day, World Forestry Day, World Water Day, World Health Day, World Earth Day, World No Tobacco Day and International Women's Day etc in collaboration with the NCC and NSS wing. Also, the institute has celebrated the birthday of our great national personalities Mahatma Gandhi, Netaji Subhash Chandra Bose, Swami Vivekananda and Dr Sarvepalli Radhakrishnan. Also, the institute has organized a Puja Gift and Daily Essentials Distribution Programme before Durga Puja to help the local people.

#### Link:

https://admin.kccollege.ac.in/assets/img/uploads/article\_bod y\_image/5\_3\_3\_Add\_Info.pdf

☐ The institute has organized a Puja Gift and Daily Essentials Distribution Programme before Durga Puja to help the local people.