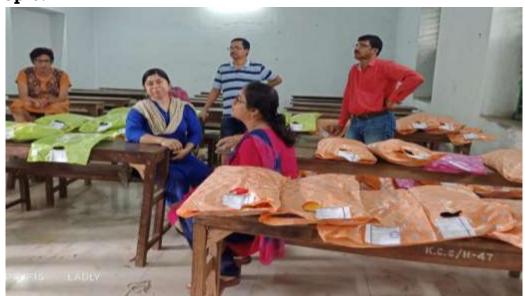

#### **Additional Information**

The institute celebrates and organizes events regularly on the occasion of different national and international commemorative days and festivals with the active participation of all the stakeholders with great enthusiasm. The institute has celebrated national many commemorative days like Independence Day, Republic Day, and National Voter's Day as well as various international commemorative days e.g. International Yoga Day, World AIDS Day, International Women's Day, World Forestry Day, World Water Day, World Health Day, World Earth Day, World No Tobacco Day and International Women's Day etc in collaboration with the NCC and NSS wing. Also, the institute has celebrated the birthday of our great national personalities Mahatma Gandhi, Netaji Subhash Chandra Bose, Swami Vivekananda and Dr Sarvepalli Radhakrishnan. Also, the institute has organized a Puja Gift and Daily Essentials Distribution Programme before Durga Puja to help the local people.

#### Link:

https://admin.kccollege.ac.in/assets/img/uploads/article\_bod y\_image/5\_3\_3\_Add\_Info.pdf

☐ The institute has organized a Puja Gift and Daily Essentials Distribution Programme before Durga Puja to help the local people.