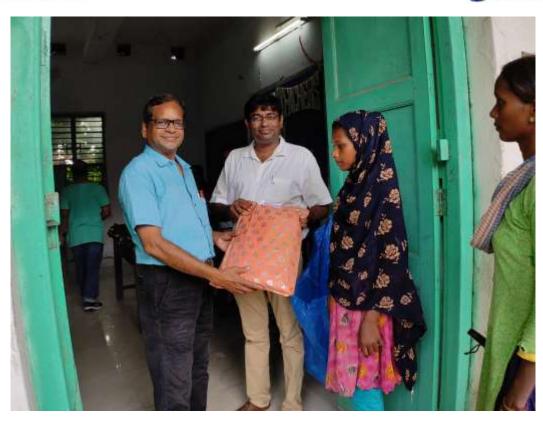

#### **Additional Information**

The institute celebrates and organizes events regularly on the occasion of different national and international commemorative days and festivals with the active participation of all the stakeholders with great enthusiasm. The institute has celebrated national many commemorative days like Independence Day, Republic Day, and National Voter's Day as well as various international commemorative days e.g. International Yoga Day, World AIDS Day, International Women's Day, World Forestry Day, World Water Day, World Health Day, World Earth Day, World No Tobacco Day and International Women's Day etc in collaboration with the NCC and NSS wing. Also, the institute has celebrated the birthday of our great national personalities Mahatma Gandhi, Netaji Subhash Chandra Bose, Swami Vivekananda and Dr Sarvepalli Radhakrishnan. Also, the institute has organized a Puja Gift and Daily Essentials Distribution Programme before Durga Puja to help the local people.

#### Link:

https://admin.kccollege.ac.in/assets/img/uploads/article\_bod y\_image/5\_3\_3\_Add\_Info.pdf

☐ The institute has organized a Puja Gift and Daily Essentials Distribution Programme before Durga Puja to help the local people.