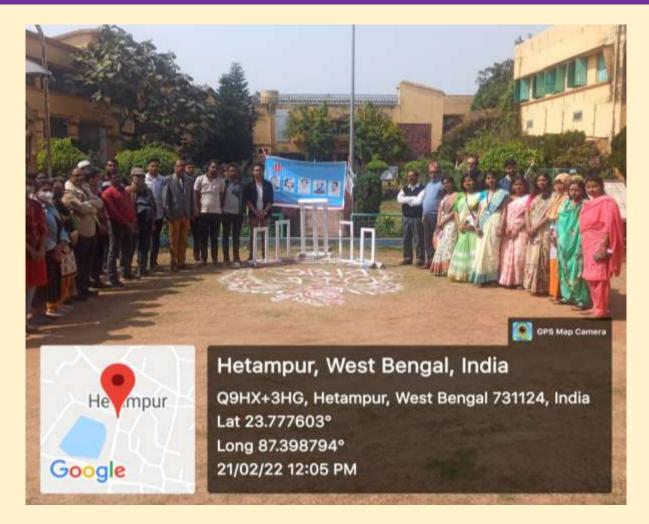

#### **Additional Information**

The institute celebrates and organizes events regularly on the occasion of different national and international commemorative days and festivals with the active participation of all the stakeholders with great enthusiasm. The institute has celebrated national many commemorative days like Independence Day, Republic Day, and National Voter's Day as well as various international commemorative days e.g. International Yoga Day, World AIDS Day, International Women's Day, World Forestry Day, World Water Day, World Health Day, World Earth Day, World No Tobacco Day and International Women's Day etc in collaboration with the NCC and NSS wing. Also, the institute has celebrated the birthday of our great national personalities Mahatma Gandhi, Netaji Subhash Chandra Bose, Swami Vivekananda and Dr Sarvepalli Radhakrishnan. Also, the institute has organized a Puja Gift and Daily Essentials Distribution Programme before Durga Puja to help the local people.