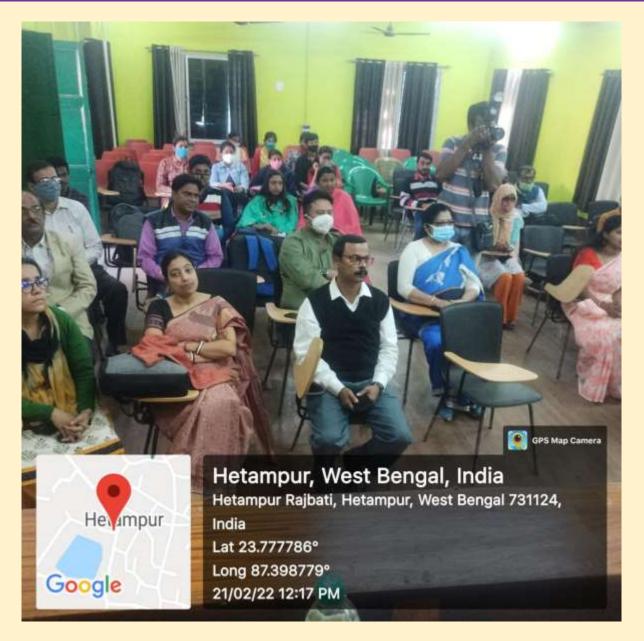

#### **Additional Information**

The institute celebrates and organizes events regularly on the occasion of different national and international commemorative days and festivals with the active participation of all the stakeholders with great enthusiasm. The institute has celebrated national many commemorative days like Independence Day, Republic Day, and National Voter's Day as well as various international commemorative days e.g. International Yoga Day, World AIDS Day, International Women's Day, World Forestry Day, World Water Day, World Health Day, World Earth Day, World No Tobacco Day and International Women's Day etc in collaboration with the NCC and NSS wing. Also, the institute has celebrated the birthday of our great national personalities Mahatma Gandhi, Netaji Subhash Chandra Bose, Swami Vivekananda and Dr Sarvepalli Radhakrishnan. Also, the institute has organized a Puja Gift and Daily Essentials Distribution Programme before Durga Puja to help the local people.