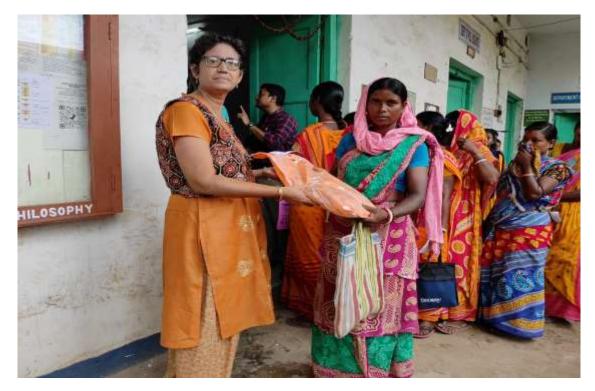

#### **Additional Information**

The institute celebrates and organizes events regularly on the occasion of different national and international commemorative days and festivals with the active participation of all the stakeholders with great enthusiasm. The institute has celebrated national many commemorative days like Independence Day, Republic Day, and National Voter's Day as well as various international commemorative days e.g. International Yoga Day, World AIDS Day, International Women's Day, World Forestry Day, World Water Day, World Health Day, World Earth Day, World No Tobacco Day and International Women's Day etc in collaboration with the NCC and NSS wing. Also, the institute has celebrated the birthday of our great national personalities Mahatma Gandhi, Netaji Subhash Chandra Bose, Swami Vivekananda and Dr Sarvepalli Radhakrishnan. Also, the institute has organized a Puja Gift and Daily Essentials Distribution Programme before Durga Puja to help the local people.

#### Link:

https://admin.kccollege.ac.in/assets/img/uploads/article\_bod y\_image/5\_3\_3\_Add\_Info.pdf

☐ The institute has organized a Puja Gift and Daily Essentials Distribution Programme before Durga Puja to help the local people.