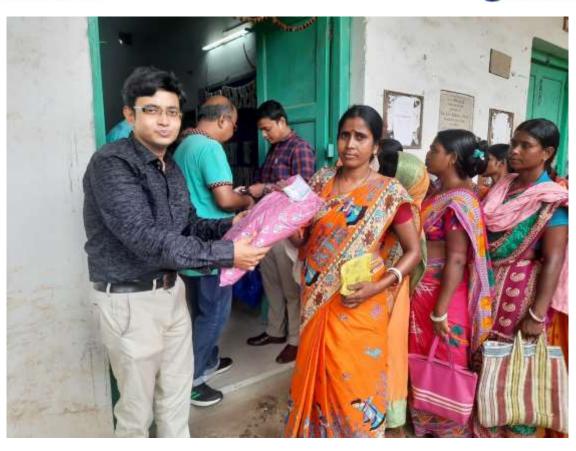

#### **Additional Information**

The institute celebrates and organizes events regularly on the occasion of different national and international commemorative days and festivals with the active participation of all the stakeholders with great enthusiasm. The institute has celebrated national many commemorative days like Independence Day, Republic Day, and National Voter's Day as well as various international commemorative days e.g. International Yoga Day, World AIDS Day, International Women's Day, World Forestry Day, World Water Day, World Health Day, World Earth Day, World No Tobacco Day and International Women's Day etc in collaboration with the NCC and NSS wing. Also, the institute has celebrated the birthday of our great national personalities Mahatma Gandhi, Netaji Subhash Chandra Bose, Swami Vivekananda and Dr Sarvepalli Radhakrishnan. Also, the institute has organized a Puja Gift and Daily Essentials Distribution Programme before Durga Puja to help the local people.

#### Link:

https://admin.kccollege.ac.in/assets/img/uploads/article\_bod y\_image/5\_3\_3\_Add\_Info.pdf

☐ The institute has organized a Puja Gift and Daily Essentials Distribution Programme before Durga Puja to help the local people.