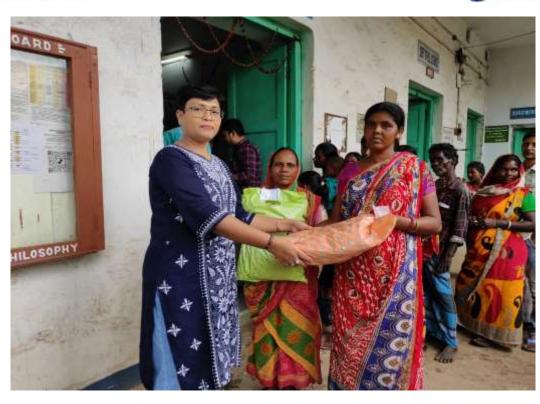

#### **Additional Information**

The institute celebrates and organizes events regularly on the occasion of different national and international commemorative days and festivals with the active participation of all the stakeholders with great enthusiasm. The institute has celebrated national many commemorative days like Independence Day, Republic Day, and National Voter's Day as well as various international commemorative days e.g. International Yoga Day, World AIDS Day, International Women's Day, World Forestry Day, World Water Day, World Health Day, World Earth Day, World No Tobacco Day and International Women's Day etc in collaboration with the NCC and NSS wing. Also, the institute has celebrated the birthday of our great national personalities Mahatma Gandhi, Netaji Subhash Chandra Bose, Swami Vivekananda and Dr Sarvepalli Radhakrishnan. Also, the institute has organized a Puja Gift and Daily Essentials Distribution Programme before Durga Puja to help the local people.

#### Link:

https://admin.kccollege.ac.in/assets/img/uploads/article\_bod y\_image/5\_3\_3\_Add\_Info.pdf

☐ The institute has organized a Puja Gift and Daily Essentials Distribution Programme before Durga Puja to help the local people.