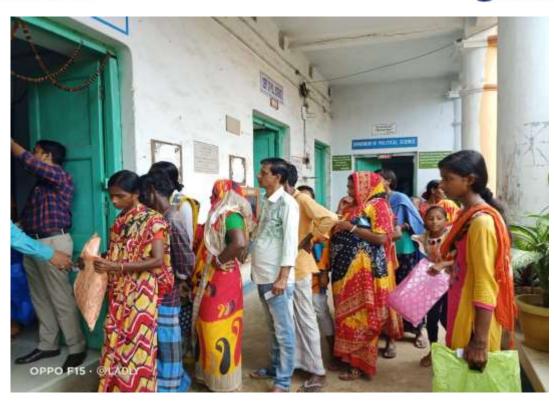

#### **Additional Information**

The institute celebrates and organizes events regularly on the occasion of different national and international commemorative days and festivals with the active participation of all the stakeholders with great enthusiasm. The institute has celebrated national many commemorative days like Independence Day, Republic Day, and National Voter's Day as well as various international commemorative days e.g. International Yoga Day, World AIDS Day, International Women's Day, World Forestry Day, World Water Day, World Health Day, World Earth Day, World No Tobacco Day and International Women's Day etc in collaboration with the NCC and NSS wing. Also, the institute has celebrated the birthday of our great national personalities Mahatma Gandhi, Netaji Subhash Chandra Bose, Swami Vivekananda and Dr Sarvepalli Radhakrishnan. Also, the institute has organized a Puja Gift and Daily Essentials Distribution Programme before Durga Puja to help the local people.

#### Link:

https://admin.kccollege.ac.in/assets/img/uploads/article\_bod y\_image/5\_3\_3\_Add\_Info.pdf

☐ The institute has organized a Puja Gift and Daily Essentials Distribution Programme before Durga Puja to help the local people.