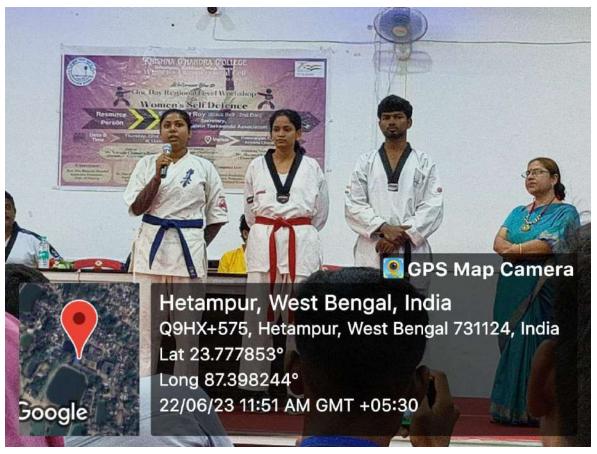

Lady Attendant

2023-24

Women's Empowerment Cell organized a One Day regional level workshop on Women's Self Defence

#### Flyer of the Programme