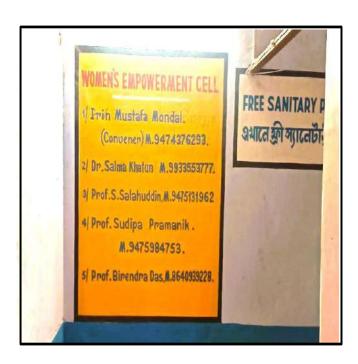

Lady Attendant

2023-24

Women's Empowerment Cell organized a One Day regional level workshop on Women's Self Defence