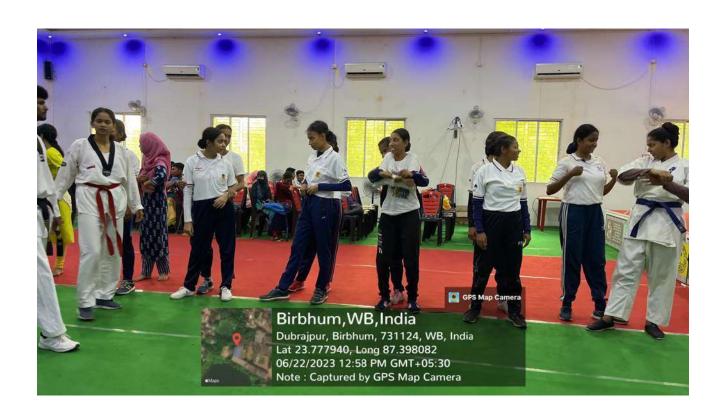

Lady Attendant

2023-24

Women's Empowerment Cell organized a One Day regional level workshop on Women's Self Defence

### **Snapshot of the Programme**