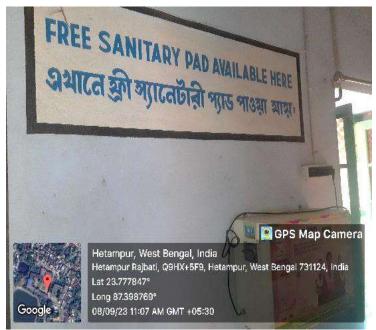

# The college provides a safe and secure environment and CCTV cameras were installed

Separate girls' common room for the female students of the institute. Sanitary pad vending machines are available in the Girl's Common Room.