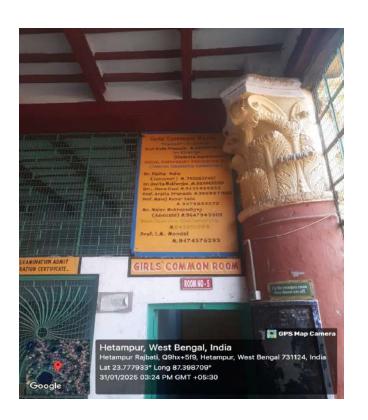

To promote a sense of community and relaxation, we have established comfortable and welcoming common rooms exclusively for women. These spaces are designed to encourage social interactions and provide a peaceful retreat during busy academic days.

# The college provides a safe and secure environment and CCTV cameras were installed

Separate girls' common room for the female students of the institute. Sanitary pad vending machines are available in the Girl's Common Room.