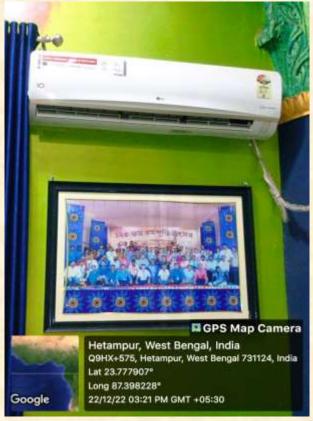

### **Power Efficient Equipment (PEE):**

Our college has taken initiative to purchase eco-friendly electrical appliances to reduce energy consumption. All incandescent lamps are replaced with LED and CFL bulbs in order to save power consumption. Also, Star Rank Refrigerators & Air Conditioners has been purchased as Power Efficient equipment (PEE) to save electricity in the college.

## **Power Efficient Equipment (PEE): Air Conditioner (Star Rated)**