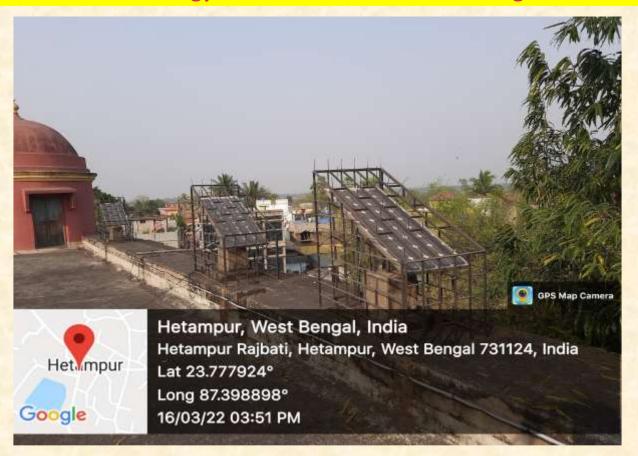

### Geo-tagged images of first installed solar system and its uses

Page **1** of **4** 

Our college installed solar inverter system (40 AH solar battery) on 31.01.2017 in lowering the heavy electricity expenses and diminish the overall operations costs. This solar electricity was used in lighting the interior of the office area. This solar system has renovated and reinstalled on 24.04.2022 with approximately 250-watt capacity of inverter panel (5 solar plates, each containing 50 watt). The college is now taking the initiative to light up the garden area with the electricity consumed by this solar panel.