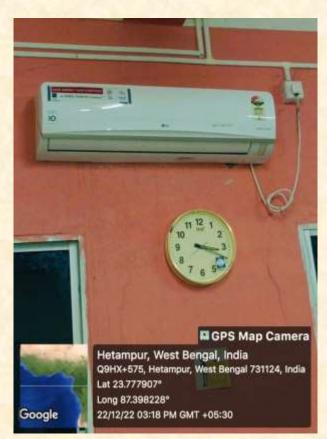

### **Power Efficient Equipment (PEE):**

Our college has taken initiative to purchase eco-friendly electrical appliances to reduce energy consumption. All incandescent lamps are replaced with LED and CFL bulbs in order to save power consumption. Also, Star Rank Refrigerators & Air Conditioners has been purchased as Power Efficient equipment (PEE) to save electricity in the college.

## **Power Efficient Equipment (PEE): Air Conditioner (Star Rated)**