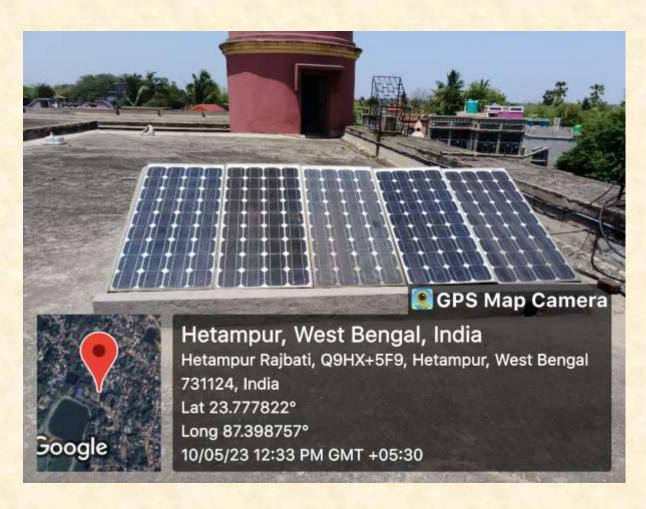

### Geo-tagged images of renovated solar Panel and its uses

Our college installed solar inverter system (40 AH solar battery) on 31.01.2017 in lowering the heavy electricity expenses and diminish the overall operations costs. This solar electricity was used in lighting the interior of the office area. This solar system has renovated and reinstalled on 24.04.2022 with approximately 250-watt capacity of inverter panel (5 solar plates, each containing 50 watt). The college is now taking the initiative to light up the garden area with the electricity consumed by this solar panel.