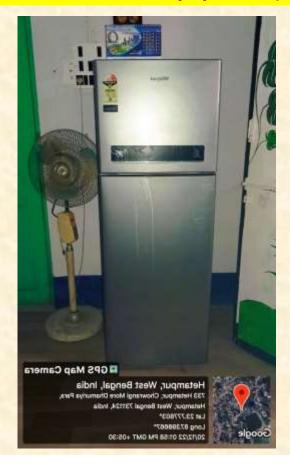

ole college campus.

Total No. of CFL bulbs: 42
Total Nos. of LEDs: 275

### **Power Efficient Equipment (PEE):**

Our college has taken initiative to purchase eco-friendly electrical appliances to reduce energy consumption. All incandescent lamps are replaced with LED and CFL bulbs in order to save power consumption. Also, Star Rank Refrigerators & Air Conditioners has been purchased as Power Efficient equipment (PEE) to save electricity in the college.





## Solar Energy: Solar Panels installed in college





### Solar Energy: Solar based lights installed in college (Day Time)





### Solar Energy: Solar based lights installed in college (Night Time)



### LED Lights: Lights installed in various room of the college





## Power Efficient Equipment (PEE): Refrigerator (Star Rated)





## **Power Efficient Equipment (PEE): Air Conditioner (Star Rated)**