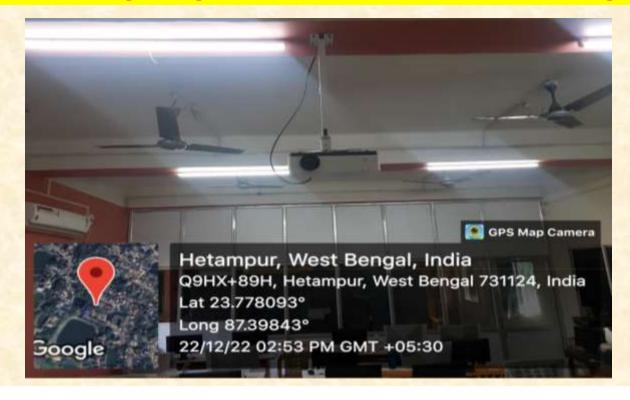

luorescent bulbs are completely replaced with CFL bulbs/LED's on whole college campus.

Total No. of CFL bulbs: 42
Total Nos. of LEDs: 275

### **Power Efficient Equipment (PEE):**

Our college has taken initiative to purchase eco-friendly electrical appliances to reduce energy consumption. All incandescent lamps are replaced with LED and CFL bulbs in order to save power consumption. Also, Star Rank Refrigerators & Air Conditioners has been purchased as Power Efficient equipment (PEE) to save electricity in the college.





## Solar Energy: Solar Panels installed in college





### Solar Energy: Solar based lights installed in college (Day Time)





### Solar Energy: Solar based lights installed in college (Night Time)



### LED Lights: Lights installed in various room of the college





## Power Efficient Equipment (PEE): Refrigerator (Star Rated)





## **Power Efficient Equipment (PEE): Air Conditioner (Star Rated)**