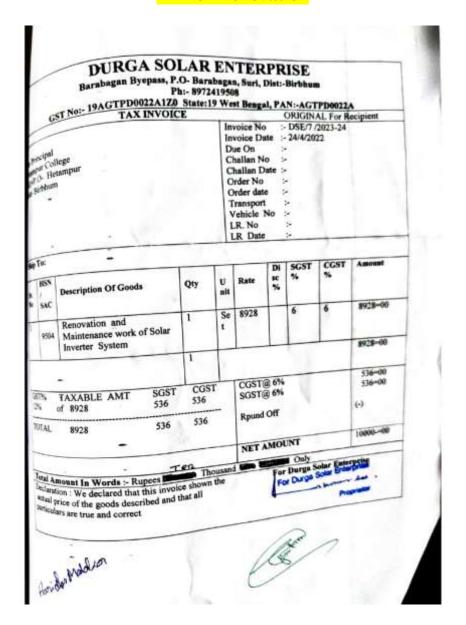

#### **Bill for Renovation**

Our college installed solar inverter system (40 AH solar battery) on 31.01.2017 in lowering the heavy electricity expenses and diminish the overall operations costs. This solar electricity was used in lighting the interior of the office area. This solar system has renovated and reinstalled on 24.04.2022 with approximately 250-watt capacity of inverter panel (5 solar plates, each containing 50 watt). The college is now taking the initiative to light up the garden area with the electricity consumed by this solar panel.