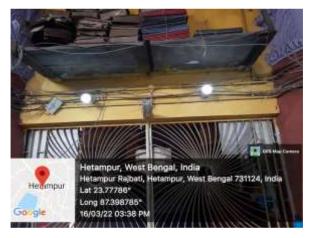

### Geo-tagged images of first installed solar system and its uses

Page **1** of **4** 

Our college installed solar inverter system (40 AH solar battery) on 31.01.2017 in lowering the heavy electricity expenses and diminish the overall operations costs. This solar electricity was used in lighting the interior of the office area. This solar system has renovated and reinstalled on 24.04.2022 with approximately 250-watt capacity of inverter panel (5 solar plates, each containing 50 watt). The college is now taking the initiative to light up the garden area with the electricity consumed by this solar panel.