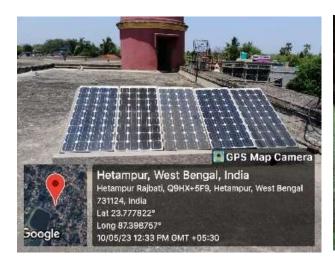

### Geo-tagged images of renovated solar Panel and its uses

Our college installed solar inverter system (40 AH solar battery) on 31.01.2017 in lowering the heavy electricity expenses and diminish the overall operations costs. This solar electricity was used in lighting the interior of the office area. This solar system has renovated and reinstalled on 24.04.2022 with approximately 250-watt capacity of inverter panel (5 solar plates, each containing 50 watt). The college is now taking the initiative to light up the garden area with the electricity consumed by this solar panel.