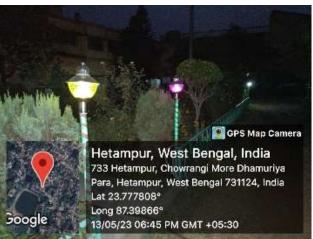

### Geo-tagged images of renovated solar Panel and its uses

Our college installed solar inverter system (40 AH solar battery) on 31.01.2017 in lowering the heavy electricity expenses and diminish the overall operations costs. This solar electricity was used in lighting the interior of the office area. This solar system has renovated and reinstalled on 24.04.2022 with approximately 250-watt capacity of inverter panel (5 solar plates, each containing 50 watt). The college is now taking the initiative to light up the garden area with the electricity consumed by this solar panel.