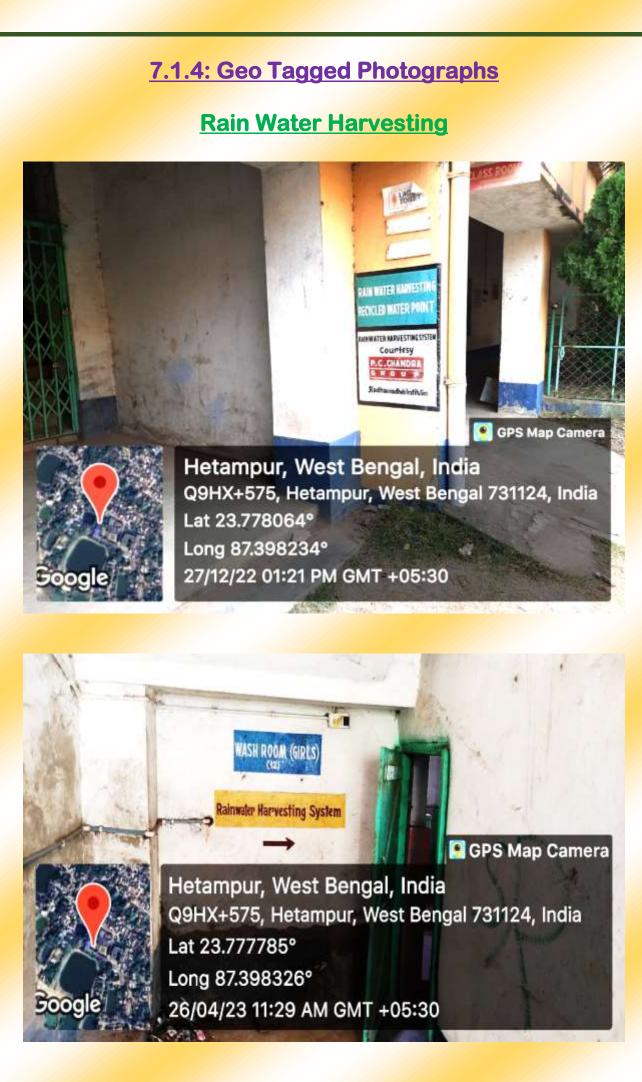

oogle

Hetampur, West Bengal, India Q9HX+575, Hetampur, West Bengal 731124, India Lat 23.777737° Long 87.398125° 26/04/23 11:26 AM GMT +05:30

# **Construction of Tanks**



Hetampur, West Bengal, India Q9HX+89H, Hetampur, West Bengal 731124, India Lat 23.778076° Long 87.398429° 27/12/22 03:23 PM GMT +05:30

**GPS Map Camera** 





# 🔋 GPS Map Camera

Hetampur, West Bengal, India Hetampur Rajbati, Q9HX+5F9, Hetampur, West Bengal 731124,

Lat 23.778046° Long 87.398484° 26/04/23 11:08 AM GMT +05:30

India

Google

## Waste Water Recycling

#### **Discard water from RO unit is collected & used watering plants**





# Maintenance Of Water Bodies and Distribution System in The Campus

## **Maintenance of Water Bodies**

Hetampur, West Bengal, India Q9HX+575, Hetampur, West Bengal 731124