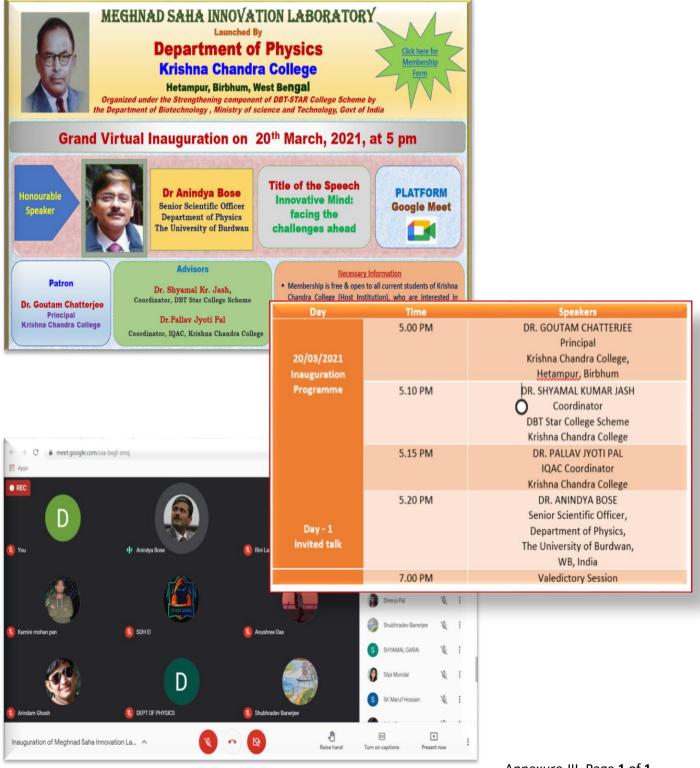

## ANNEXURE-III

## **MEGHNAD SAHA INNOVATIVE LABORATORY**

## **Department of PHYSICS:**

Every individual has an inherent innovative skill in his/her mind. But, in most of the cases, due to lack of scope and support these skills find no outlet to get shaped. In order to create a favourable atmosphere for the blooming off such innovative skills for our students from different disciplines, the Department of Physics Krishna Chandra College has launched an open innovative laboratory namely "Meghnad Saha Innovative Laboratory", under the strengthening component of DBT star college scheme.