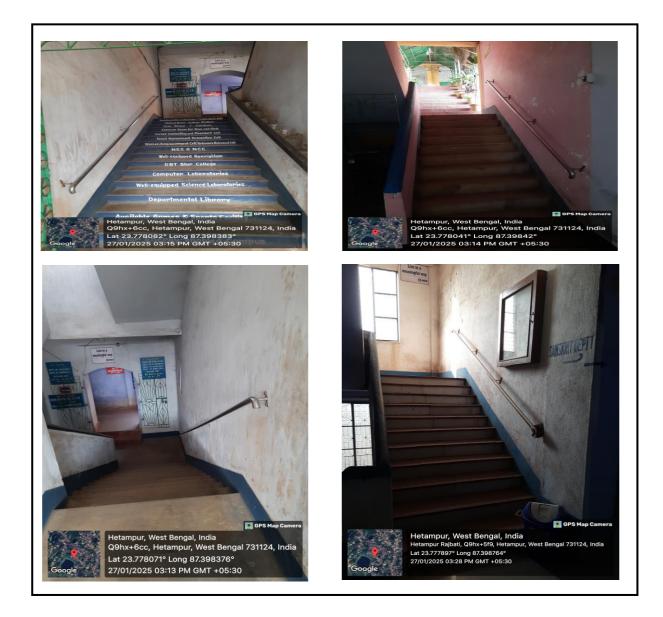

#### **Additional Information**

The college campus is barrier-free and accessible to persons with disabilities (PWD). On campus, there are reserved parking spaces for people with disabilities, as well as human assistance and wheelchairs for them. A number of ramps have been constructed throughout the college in order to enhance mobility. A designated washroom is available for the use of specially able persons. Signs directing students and visitors to various facilities within the college have been installed throughout its campus. A Braille computer is available in the college library for the use of visually impaired students. Additionally, the college waives/concessions fees for students admitted under the PWD category. The Equal Opportunity Cell and Committee, Beneficiary Advisory Committee and Development, Health & Hygiene Advisory Committee for Inclusive Education hold various events to encourage students and increase awareness about issues relevant to People with Disabilities.

### Webpage

| Estd. 1897          | Image: Construction of the second |  |
|---------------------|------------------------------------------------------------------------------------------------------------------------------------------------------------------------------------------------------------------------------------------------------------------------------------------------------------------------------------------------------------------------------------------------------------------------------------------------------------------------------------------------------------------------------------------------------------------------------------------------------------------------------------------------------------------------------------------------------------------------------------------------------------------------------------------------------------------------------------------------------------------------------------------------------------------------------------------------------------------------------------------------------------------------------------------------------------------------------------------------------------------------------------------------------------------------------------------------------------------------------------------------------------------------------------------------------------------------------------------------------------------------------------------------------------------------------------------------------------------------------------------------------------------------------------------------------------------------------------------------------------------------------------------------------------------------------------------------------------------------------------------------------------------------------------------------------------------------------------------------------------------------------------------------------------------------------------------------------------------------------------------------------------------------------------------------------------------------------------------------|--|
| HOME COLLEGE ~ IQAC | DBT STAR ACADEMICS ~ DEPARTMENTS ~ FACILITIES ~ ADMISSION ~ ACTIVITY ~ NOTICE ~ CONTACT                                                                                                                                                                                                                                                                                                                                                                                                                                                                                                                                                                                                                                                                                                                                                                                                                                                                                                                                                                                                                                                                                                                                                                                                                                                                                                                                                                                                                                                                                                                                                                                                                                                                                                                                                                                                                                                                                                                                                                                                        |  |
|                     | Disabled-Friendly Campus<br>Disabled-Friendly Campus<br>The college campus is barrier-free and accessible to persons with disabilities (PWD).<br>On campus, there are reserved parking spaces for people with disabilities, as well as<br>human assistance and wheel chairs for them. A number of ramps have been<br>constructed throughout the college in order to enhance mobility. A designated<br>washroom is available for the use of specially able persons. Signs directing students<br>and visitors to various facilities within the college have been installed throughout its<br>campus. A Braille computer is available in the college library for the use of visually<br>impaired students. Additionally, the college waives/concessions fees for students<br>admitted under the PWD category. The Equal Opportunity Cell and Committee,<br>Beneficiary Advisory Committee and Development, Health & Hygiene Advisory<br>Committee for Inclusive Education hold various events to encourage students and                                                                                                                                                                                                                                                                                                                                                                                                                                                                                                                                                                                                                                                                                                                                                                                                                                                                                                                                                                                                                                                                           |  |