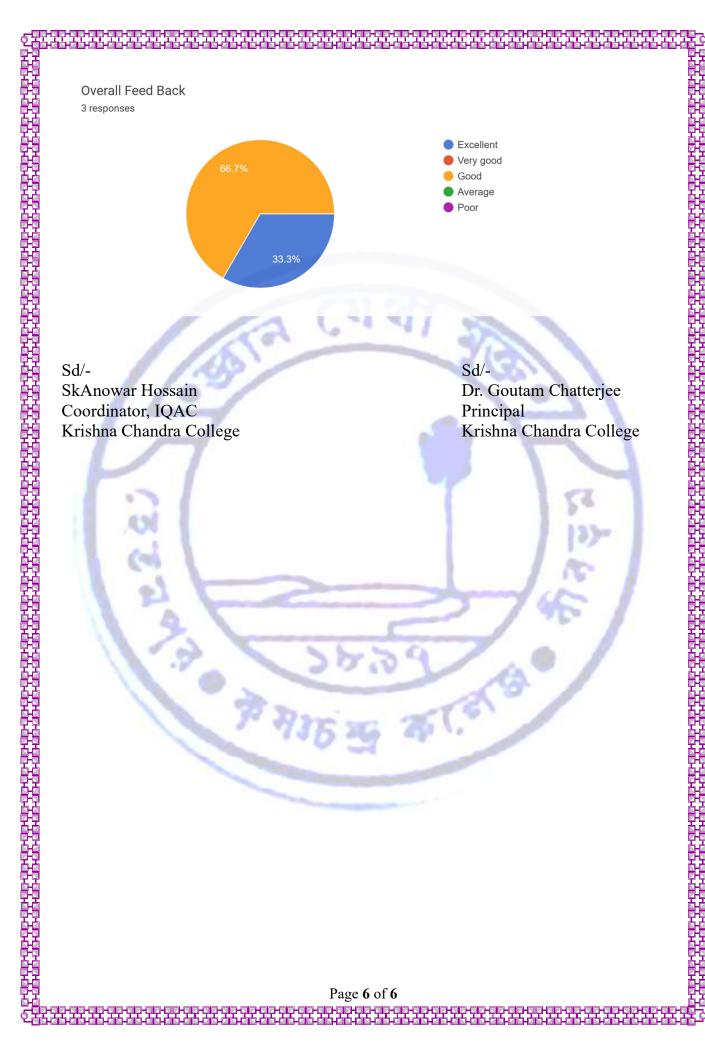

## **Methodology:**

We have conducted the survey by circulating a google form (<a href="https://forms.gle/GcV8t5B6VDw6saaD7">https://forms.gle/GcV8t5B6VDw6saaD7</a>) among the employers for the current session. We have received 3 responses. The survey was tabulated using pie charts for further analysis and improvement. We have received the responses on a five-point scale ranging from 1(poor) to 5 (excellent).

## **Analysis of 3 Responses Collected from Employers**

Page 3 of 6

Page 4 of 6

Page **5** of **6** 

Sd/-Sk Anowar Hossain Coordinator, IQAC Krishna Chandra College Sd/-Dr. Goutam Chatterjee Principal Krishna Chandra College