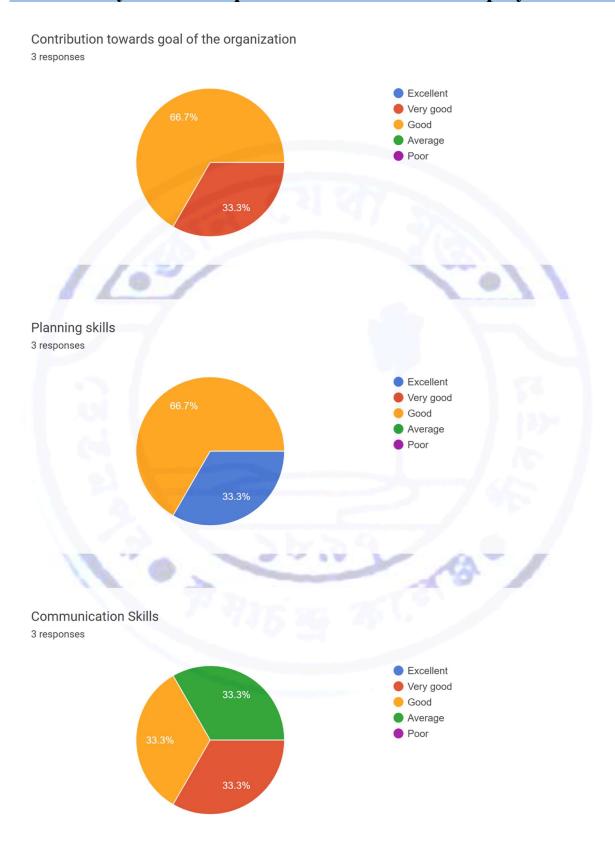

## **Methodology:**

We have conducted the survey by circulating a google form (<a href="https://forms.gle/GcV8t5B6VDw6saaD7">https://forms.gle/GcV8t5B6VDw6saaD7</a>) among the employers for the current session. We have received 3 responses. The survey was tabulated using pie charts for further analysis and improvement. We have received the responses on a five-point scale ranging from 1(poor) to 5 (excellent).

## **Analysis of 3 Responses Collected from Employers**

Page 3 of 6

Page 4 of 6

Page **5** of **6** 