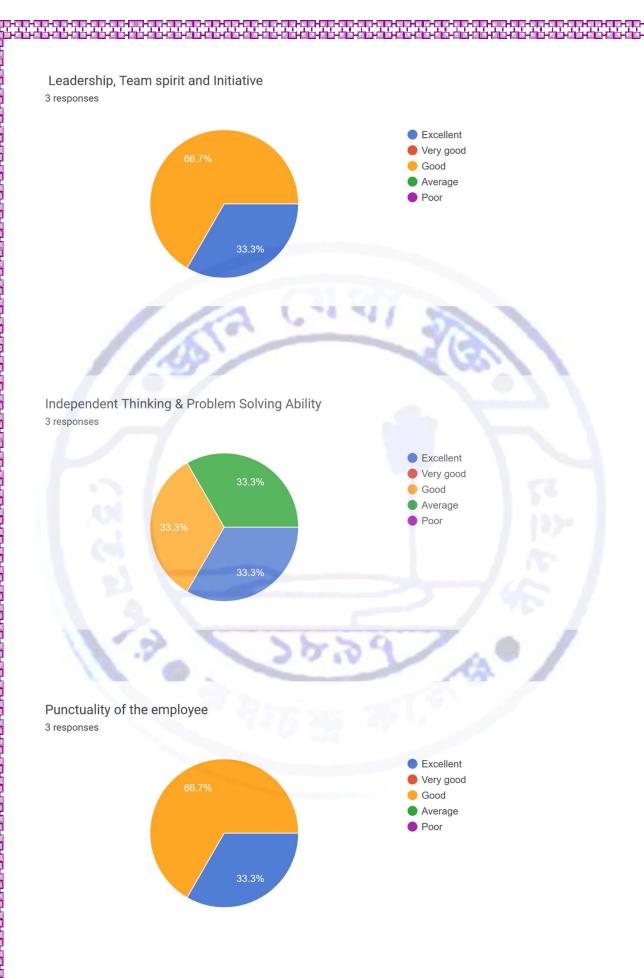

## **Methodology:**

We have conducted the survey by circulating a google form (<a href="https://forms.gle/GcV8t5B6VDw6saaD7">https://forms.gle/GcV8t5B6VDw6saaD7</a>) among the employers for the current session. We have received 3 responses. The survey was tabulated using pie charts for further analysis and improvement. We have received the responses on a five-point scale ranging from 1(poor) to 5 (excellent).

## **Analysis of 3 Responses Collected from Employers**

Page 3 of 6

Page 4 of 6

Page **5** of **6** 