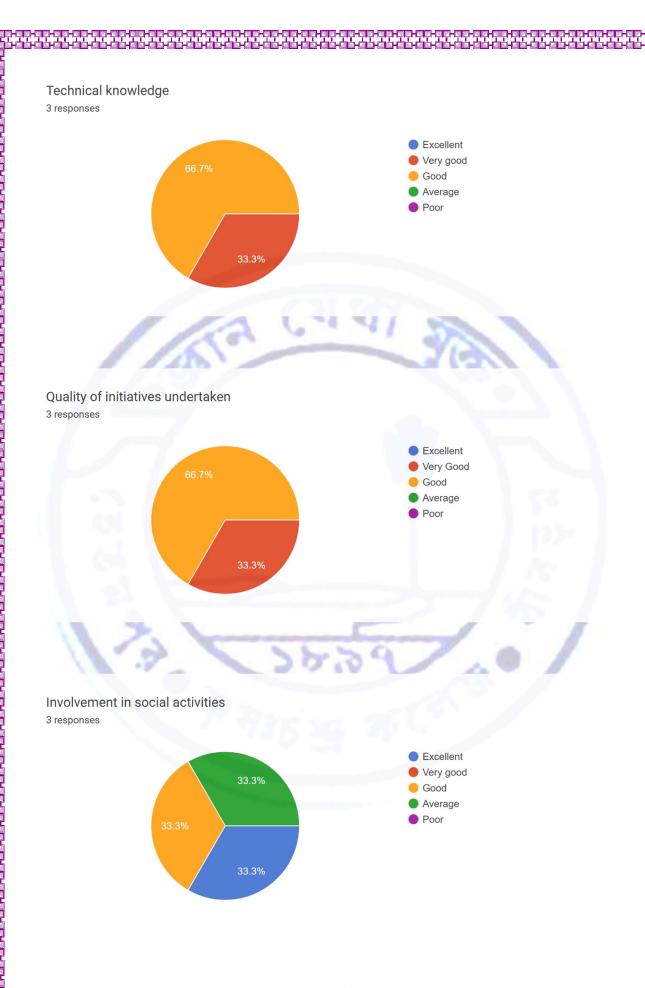

## **Methodology:**

We have conducted the survey by circulating a google form (<a href="https://forms.gle/GcV8t5B6VDw6saaD7">https://forms.gle/GcV8t5B6VDw6saaD7</a>) among the employers for the current session. We have received 3 responses. The survey was tabulated using pie charts for further analysis and improvement. We have received the responses on a five-point scale ranging from 1(poor) to 5 (excellent).

## **Analysis of 3 Responses Collected from Employers**

Page 3 of 6

Page 4 of 6

Page **5** of **6** 