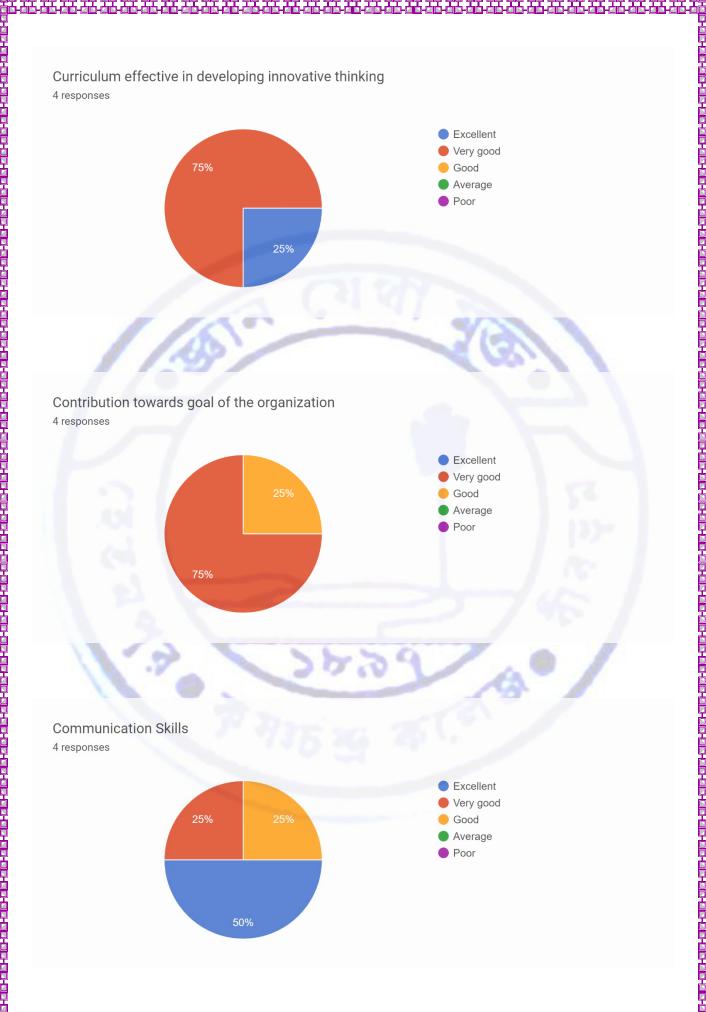

### Methodology:

We have conducted the survey by circulating a google form (<a href="https://forms.gle/bEvXR445dT28DFKk6">https://forms.gle/bEvXR445dT28DFKk6</a>) among the employers for the current session. We have received 4 responses. The survey was tabulated using pie charts for further analysis and improvement. We have received the responses on a five-point scale ranging from 1(poor) to 5 (excellent).

## **Analysis of 4 Responses Collected from Employers**

Page 3 of 6

Page **4** of **6** 

Page **5** of **6** 