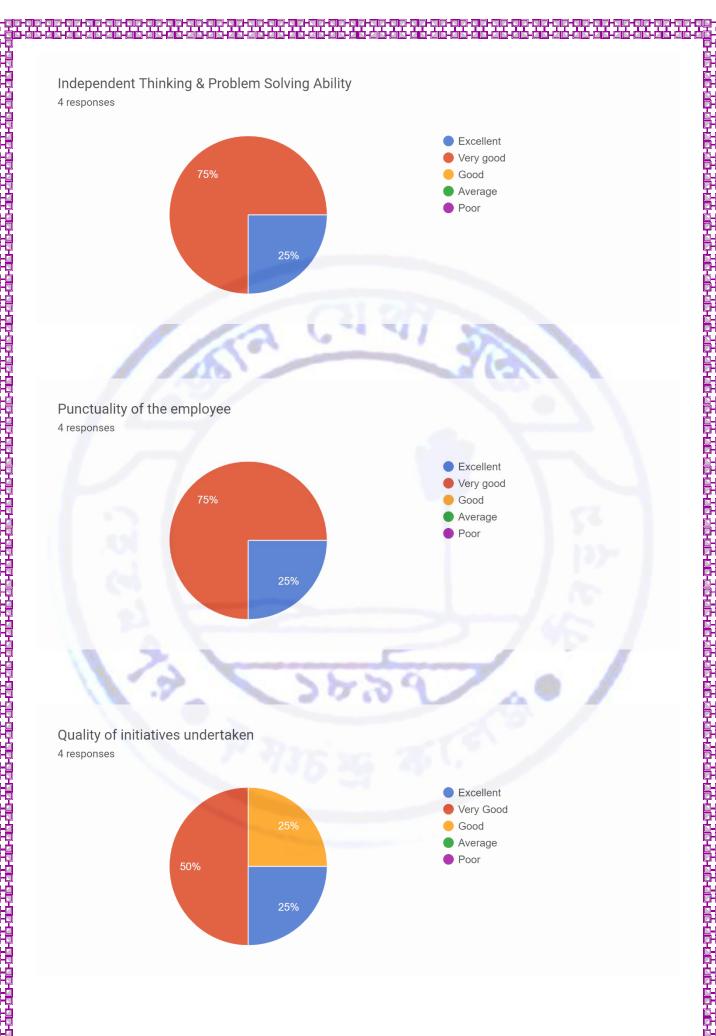

### Methodology:

We have conducted the survey by circulating a google form (<a href="https://forms.gle/bEvXR445dT28DFKk6">https://forms.gle/bEvXR445dT28DFKk6</a>) among the employers for the current session. We have received 4 responses. The survey was tabulated using pie charts for further analysis and improvement. We have received the responses on a five-point scale ranging from 1(poor) to 5 (excellent).

## **Analysis of 4 Responses Collected from Employers**

Page 3 of 6

Page **4** of **6** 

Page **5** of **6** 