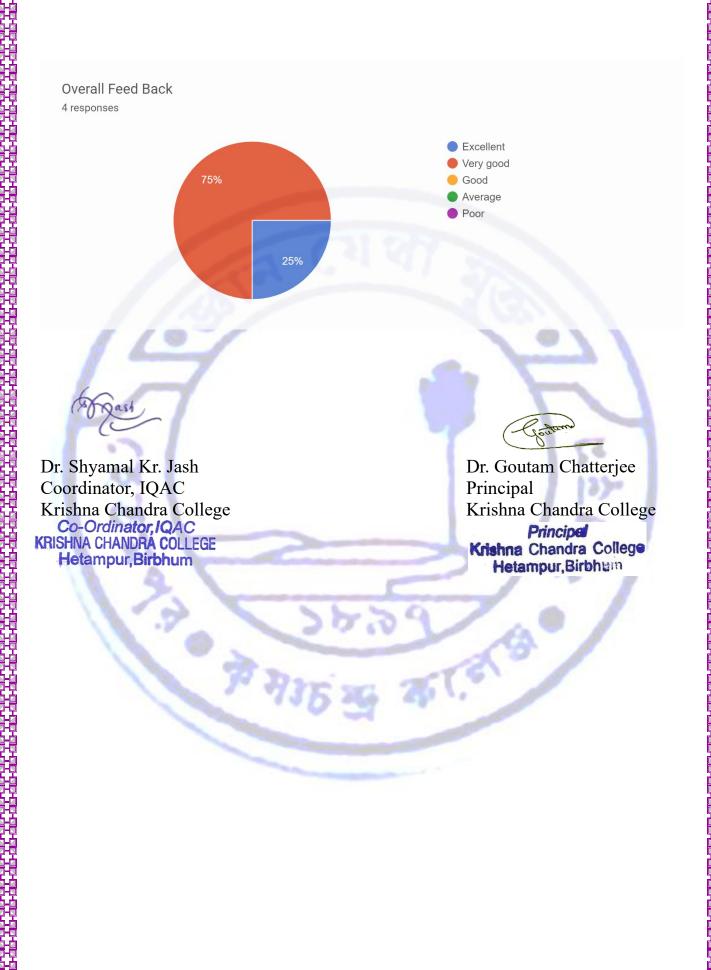

### Methodology:

We have conducted the survey by circulating a google form (<a href="https://forms.gle/bEvXR445dT28DFKk6">https://forms.gle/bEvXR445dT28DFKk6</a>) among the employers for the current session. We have received 4 responses. The survey was tabulated using pie charts for further analysis and improvement. We have received the responses on a five-point scale ranging from 1(poor) to 5 (excellent).

Dr. Shyamal Kr. Jas

Dr. Shyamal Kr. Jash
Coordinator, IQAC
Krishna Chandra College
Co-Ordinator, IQAC
KRISHNA CHANDRA COLLEGE
Hetampur, Birbhum

Dr. Goutam Chatterjee
Principal
Krishna Chandra College
Principal
Krishna Chandra College
Hetampur, Birbhum

## **Analysis of 4 Responses Collected from Employers**

Page 3 of 6

Page **4** of **6** 

Page **5** of **6** 