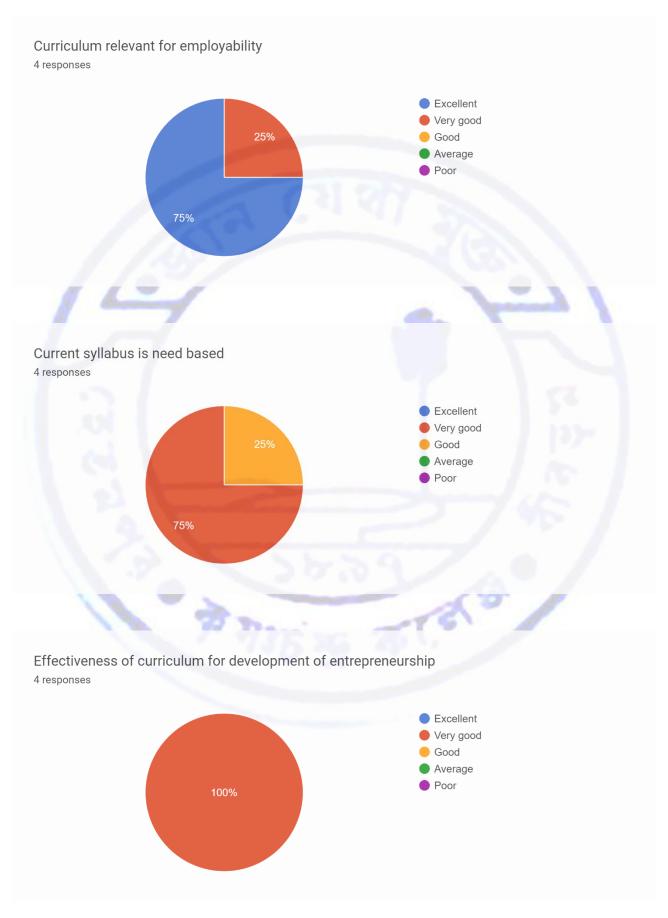

### Methodology:

We have conducted the survey by circulating a google form (<a href="https://forms.gle/bEvXR445dT28DFKk6">https://forms.gle/bEvXR445dT28DFKk6</a>) among the employers for the current session. We have received 4 responses. The survey was tabulated using pie charts for further analysis and improvement. We have received the responses on a five-point scale ranging from 1(poor) to 5 (excellent).

## **Analysis of 4 Responses Collected from Employers**

Page 3 of 6

Page **4** of **6** 

Page **5** of **6** 