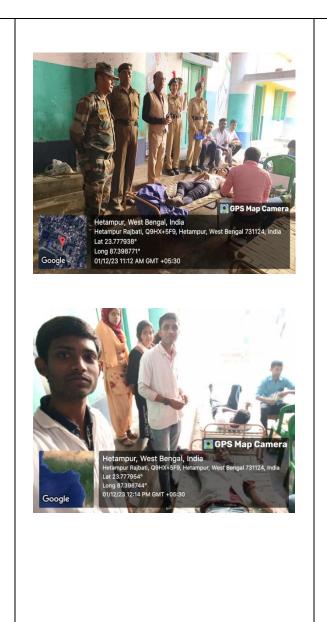

### LIST OF ACTIVITIES CONDUCTED BY NSS UNITS (I & II)

| SL No | Date of the | Name of the Activity                                                            |
|-------|-------------|---------------------------------------------------------------------------------|
|       | programme   |                                                                                 |
| 1     | 20.07.2023  | An Orientation Programme On How to Do Registration in                           |
|       |             | Yuva Portal                                                                     |
| 2     | 21.06.2023  | Celebration of International Day of Yoga                                        |
| 3     | 26.07.2023  | Van Mahotsav-2023 Celebration                                                   |
| 4     | 23.09.2023  | Dengue Awareness Programme                                                      |
| 5     | 27.09.2023  | Cleaning Drive in & Around the College Campus                                   |
| 6     | 01.12.2023  | Blood Donation Camp                                                             |
| 7     | 02.01.2024- | Students' Week Celebration                                                      |
|       | 09.01.2024  |                                                                                 |
|       | Day -1      | Students' Rally                                                                 |
|       |             | Principal's message to Students                                                 |
|       |             | IQAC Co-ordinator's message to Students                                         |
|       |             | Message to Students by Secretary of Teachers' Council                           |
|       | Day -2      | Awareness Camp cum Help Desk for SVMCM, Aikyashree & Post<br>Matric Scholarship |

#### Notice 21.11.2023 [Celebration of WORLD AIDS DAY, 2023]

This is to inform you that Unit I and Unit II of National Service Scheme of Krishna Chandra College along with NCC are jointly going to celebrate WORLD AIDS DAY-2023 by organising RRC sponsored BLOOD DONATION CAMP from 11:00 AM on 1st December,2023 (Friday).

All the NSS Volunteers, Students and interested persons are hereby requested to be present in front of the statue of Maharani Madmasundari Devi from 11:00 AM on the said date to make the programme successful.

All are requested to donate their blood on this occasion.

Principal Signature with Seal Principal KRISHNA CHANDRA COLLEGE

Principal Krishna Chandra College Hetampur, Birbhum

Programme Officer NSS Unit II Krishna Chandra College Hetampur, Birbhum

|                        | <u> </u>                                                       |                                                                                                       | 1                                                                                                 |    |                                                                                                                                                                                                                                                                                                                                                                                                                                                                                                                                                                                                                                                                                                                                                                                                                                        |
|------------------------|----------------------------------------------------------------|-------------------------------------------------------------------------------------------------------|---------------------------------------------------------------------------------------------------|----|----------------------------------------------------------------------------------------------------------------------------------------------------------------------------------------------------------------------------------------------------------------------------------------------------------------------------------------------------------------------------------------------------------------------------------------------------------------------------------------------------------------------------------------------------------------------------------------------------------------------------------------------------------------------------------------------------------------------------------------------------------------------------------------------------------------------------------------|
|                        | <complex-block><complex-block></complex-block></complex-block> | villages                                                                                              |                                                                                                   |    | litter and as such they will<br>potentially make a bigger effort<br>to maintain their environment.<br>NSS volunteers of the college<br>conducted Cleaning Drive in &<br>Around the College Campus on<br>the occasion of Gandhi Jayanti<br>under campaign of Swachhhta hi<br>sewa. They organised campus<br>cleanliness drive under the<br>supervision of NSS Programme<br>Officer Mahananda Barman and<br>Rasbihari Garai under able<br>guidance of College Principal<br>Dr. Goutam Chatterjee. The<br>students cleaned the Girls'<br>Hostel Ground and collected<br>plastic garbage from every nook<br>and corner of the college<br>premises. They also carried out a<br>campaign on 'Say No to Plastic'<br>and emphasized to make the<br>campus plastic free. Around 55<br>NSS volunteers participated in<br>this cleanliness drive. |
| Blood Donation<br>Camp | O1.12.2023                                                     | Ramanujan<br>Chakraborty<br>Seminar hall<br>of Krishna<br>Chandra<br>college,<br>Hetampur,<br>Birbhum | Programme<br>Officers of<br>NSS Units and<br>NCC company<br>Commander<br>Dr.Rintu<br>Kumar Biswas | 60 | A Blood donation camp was<br>organised by NSS nits and NCC<br>in our college on the occasion of<br>AIDS DAY on 01.12.2023.This<br>event encouraged students and<br>staff to donate blood and help<br>save the lives of people in need.<br>The primary objective of the<br>blood donation camp was to<br>address the ongoing blood<br>shortage in local hospitals and                                                                                                                                                                                                                                                                                                                                                                                                                                                                   |

medical facilities. By encouraging community members to donate blood, the aim was to replenish blood supplies and potentially save lives.

The theme of the program was to raise awareness about blood can save millions of lives, and young people are the hope and future of a safe blood supply in the world. Blood transfusion is crucial for health care systems, which contributes to rise in life expectancy and quality of life of experiencing people acute critical illness or chronic diseases. Nowadays health care providers manage serious hemorrhagic complications after surgery, delivery or major accidents, severe blood disorders. and oncologic conditions demanding blood transfusion. diagnosis, Treatment and follow-up among students and faculties. While addressing to people at the camp our NSS volunteers brought awareness in them about shortage of blood and why we must donate blood every year, to help the persons requiring blood.