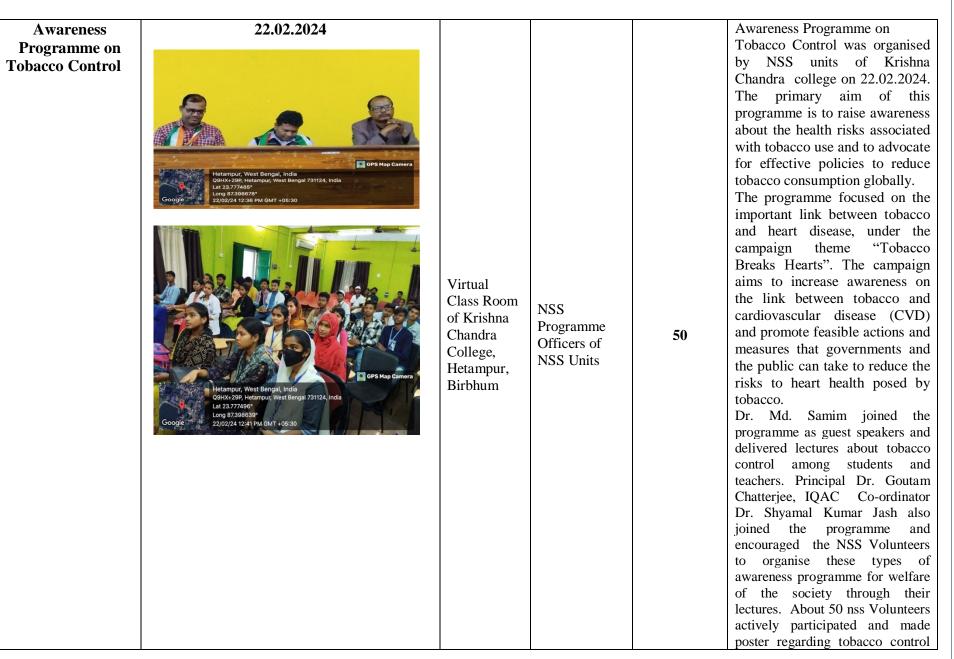

### NATIONAL SERVICE SCHEME UNIT I & II

KRISHNA CHANDRA COLLEGE A GOVERNMENT-SPONSORED NAAC-ACCREDITED DEGREE COLLEGE ESTABLISHED IN 1897, HETAMPUR, SIRBHUM

> Notice 13.02.2024 [Awareness on TOBACCO CONTROL]

This is to inform you that Unit I and Unit II of National Service Scheme of Krishna Chandra College are jointly going to organise RRC sponsored Awareness Programme on Tobacco Control from 11:00 AM on 20<sup>th</sup> February,2024 (Tuesday).

All the NSS Volunteers, Students and interested persons are hereby requested to be present in the **Virtual Class Room** (Near the College Gate and on the top of the college canteen) from 11:00 AM on the said date to make the programme successful.