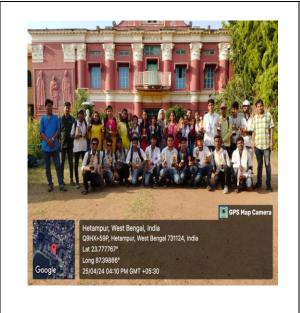

### Programme Schedule of NSS Special Camp NSS Unit I & II Krishna Chandra College Hetampur, Birbhum THE THEME OF THE CAMP: CLEAN INDIA GREEN INDIA

From 20.04.2024 to 26.04.2024

| Days &<br>Dates                  | Programme<br>Time             | Programme                                                                                                                 | Lunch<br>Time                  | Programme<br>Time        | Programme                                                                                                 |
|----------------------------------|-------------------------------|---------------------------------------------------------------------------------------------------------------------------|--------------------------------|--------------------------|-----------------------------------------------------------------------------------------------------------|
| Day 1<br>20.04.2024<br>Saturday  | 10:00 AM<br>To<br>1:00 PM     | 1.Inauguration of NSS<br>Special Camp<br>2. Cleanliness drive & Tree<br>Plantation at Our adopted<br>Village Hetampur     | 1:00<br>PM<br>To<br>2:00<br>PM | 2:00 PM<br>To<br>5:00 PM | Quiz Competition<br>among NSS<br>Volunteers                                                               |
| Day 2<br>21.04.2024<br>Sunday    | 10:00 AM<br>To1:00 PM         | Cleanliness drive at<br>Dubrajpur Rural Hospital                                                                          | 1:00<br>PM to<br>2PM           | 2:00 PM<br>To<br>5:00 PM | Road Safety<br>Awareness<br>Cricket Match<br>among the NSS<br>Volunteers                                  |
| Day 3<br>22.04.2024<br>Monday    | 10:00 AM<br>To<br>1:00 PM     | College Campus Cleaning<br>Programme                                                                                      | 1:00<br>PM<br>To<br>2PM        | 2:00 PM<br>To<br>5:00 PM | Extempore<br>Competition<br>among the NSS<br>Volunteers                                                   |
| Day 4<br>23.04.2024<br>Tuesday   | 10:00 AM<br>To<br>1:00 PM     | Special Lecture on "Air<br>Pollution, Water Pollution<br>& Solid Waste<br>Management"                                     | 1:00<br>PM to<br>2PM           | 2:00 PM<br>To<br>5:00 PM | Song<br>Competition<br>among NSS<br>Volunteers                                                            |
| Day 5<br>24.04.2024<br>Wednesday | 10:00 AM<br>To<br>1:00 PM     | 1. Pen, Pencil and Drawing<br>Book Distribution & Door<br>to Door Health<br>Awareness programme<br>At our adopted Village | 1:00<br>PM to<br>2PM           | 2:00 PM<br>To<br>5:00 PM | 'Go As You Like'<br>Competition<br>among the NSS<br>Volunteers                                            |
| Day 6<br>25.04.2024<br>Thursday  | Visit to Santiniketan, Bolpur |                                                                                                                           |                                |                          |                                                                                                           |
| Day 7<br>26.04.2024<br>Friday    | 10:00 AM<br>To<br>1:00 PM     | Cultural Programme<br>&<br>NSS Memento & Prize<br>Distribution Programme                                                  | 1:00<br>PM<br>To<br>2:PM       | 2:00 PM<br>To<br>5:00 PM | 1.Announcement<br>of NSS Volunteer<br>of the year (<br>Male & Female)<br>2. Feedback of<br>NSS Volunteers |