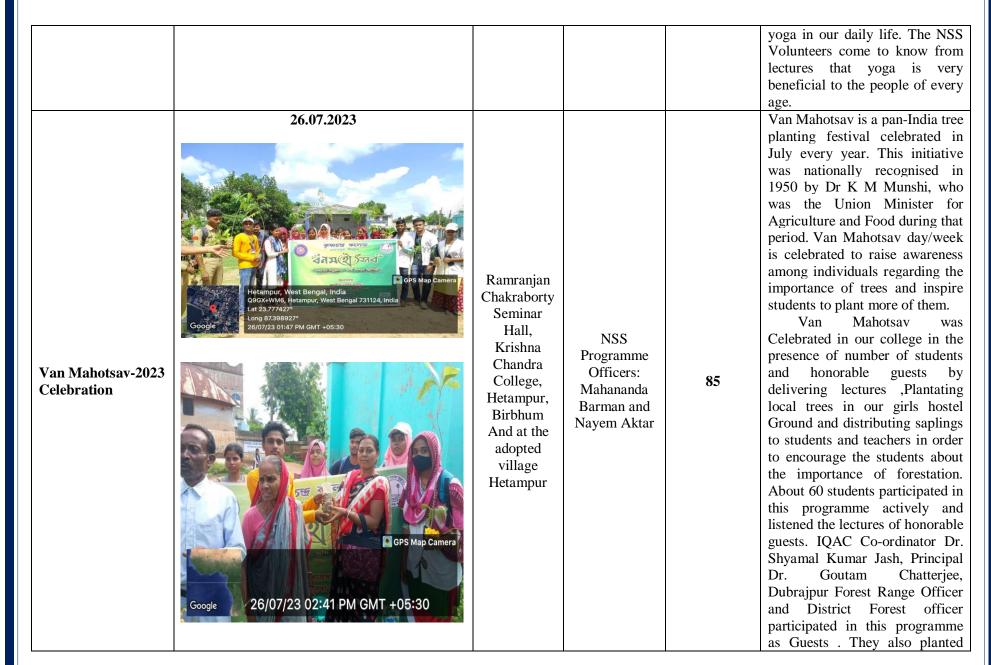

### LIST OF ACTIVITIES CONDUCTED BY NSS UNITS (I & II)

| SL No | Date of the | Name of the Activity                                                            |
|-------|-------------|---------------------------------------------------------------------------------|
|       | programme   |                                                                                 |
| 1     | 20.07.2023  | An Orientation Programme On How to Do Registration in                           |
|       |             | Yuva Portal                                                                     |
| 2     | 21.06.2023  | Celebration of International Day of Yoga                                        |
| 3     | 26.07.2023  | Van Mahotsav-2023 Celebration                                                   |
| 4     | 23.09.2023  | Dengue Awareness Programme                                                      |
| 5     | 27.09.2023  | Cleaning Drive in & Around the College Campus                                   |
| 6     | 01.12.2023  | Blood Donation Camp                                                             |
| 7     | 02.01.2024- | Students' Week Celebration                                                      |
|       | 09.01.2024  |                                                                                 |
|       | Day -1      | Students' Rally                                                                 |
|       |             | Principal's message to Students                                                 |
|       |             | IQAC Co-ordinator's message to Students                                         |
|       |             | Message to Students by Secretary of Teachers' Council                           |
|       | Day -2      | Awareness Camp cum Help Desk for SVMCM, Aikyashree & Post<br>Matric Scholarship |

### NATIONAL SERVÍCE SCHEME KRISHNA CHANDRA COLLEGE A GOVERNMENT-SPONSORED NAAC-ACCREDITED DEGREE COLLEGE ESTABLISHED IN 1897, HETAMPUR, BIRBHUM NOTICE 18.07.2023 [VANMAHOTSAV-2023]

This is for the information that Unit I and Unit II of National Service Scheme of Krishna Chandra College are jointly going to celebrate Vanmahotsav'23 in the Ramranjan Chakraborty Seminar Hall of this college from 11:00 AM on 26<sup>th</sup> July,2023.

All the NSS Volunteers, Students and teachers are requested to be present in the seminar hall at 11:00 AM on the said date to make the celebration successful.

The programme will be inaugurated by the Principal of the college by planting a sapling.

| Period: July, 2023 to June, 2024                                                                                                   |                                          |                                                                                          |                                                                          |                      |                                                                                                                                                                                                                                                                                                                                                                                                                                                                                                                                                                                                                                                                                                                                                                                                                                                                                                                                                                          |  |  |
|------------------------------------------------------------------------------------------------------------------------------------|------------------------------------------|------------------------------------------------------------------------------------------|--------------------------------------------------------------------------|----------------------|--------------------------------------------------------------------------------------------------------------------------------------------------------------------------------------------------------------------------------------------------------------------------------------------------------------------------------------------------------------------------------------------------------------------------------------------------------------------------------------------------------------------------------------------------------------------------------------------------------------------------------------------------------------------------------------------------------------------------------------------------------------------------------------------------------------------------------------------------------------------------------------------------------------------------------------------------------------------------|--|--|
| Programme                                                                                                                          | Date of Event & Snapshot                 | Venue                                                                                    | Supervisors                                                              | No. of<br>Volunteers | Objective & Programme<br>Outcome                                                                                                                                                                                                                                                                                                                                                                                                                                                                                                                                                                                                                                                                                                                                                                                                                                                                                                                                         |  |  |
| An Orientation<br>Programme On<br>How to Do<br>Registration in<br>Yuva Portal<br>Jointly organised by<br>NSS UNIT-I and<br>UNIT-II | <image/> <complex-block></complex-block> | Class Room<br>No. 83, near<br>department<br>of English,<br>Krishna<br>Chandra<br>College | NSS<br>Programme<br>Officers :<br>Mahananda<br>Barman and<br>Nayem Aktar | 45                   | An Orientation Programme<br>On How to Do Registration in<br>Yuva Portal is jointly<br>organised by NSS UNIT-I and<br>UNIT-II of Krishna Chandra<br>College on 20.07.2023.<br>The primary aim of the<br>Orientation Programme On<br>How to Do Registration in<br>Yuva Portal is to show how a<br>nss volunteer can enrol his or her<br>name in the portal following the<br>instruction given in the<br>orientation programme. More<br>than 45 students participated in<br>this programme. Mr. Mahananda<br>Barman, the programme officer<br>of NSS UNIT I was the speaker<br>who had given a detailed lecture<br>about yuva portal and its<br>importance in students' life. He<br>had also provided the flow chart<br>of stems of enrolling a student's<br>name in the portal.<br>Students were satisfied after<br>attending the the programme.<br>They had given good feedback<br>about the programme. In this<br>programme the students were<br>instructed to make wide |  |  |