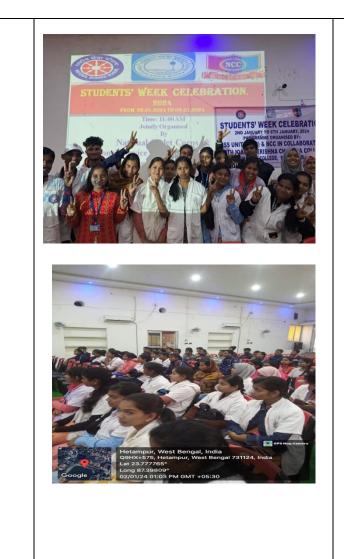

### LIST OF ACTIVITIES CONDUCTED BY NSS UNITS (I & II)

| SL No | Date of the | Name of the Activity                                                            |
|-------|-------------|---------------------------------------------------------------------------------|
|       | programme   |                                                                                 |
| 1     | 20.07.2023  | An Orientation Programme On How to Do Registration in                           |
|       |             | Yuva Portal                                                                     |
| 2     | 21.06.2023  | Celebration of International Day of Yoga                                        |
| 3     | 26.07.2023  | Van Mahotsav-2023 Celebration                                                   |
| 4     | 23.09.2023  | Dengue Awareness Programme                                                      |
| 5     | 27.09.2023  | Cleaning Drive in & Around the College Campus                                   |
| 6     | 01.12.2023  | Blood Donation Camp                                                             |
| 7     | 02.01.2024- | Students' Week Celebration                                                      |
|       | 09.01.2024  |                                                                                 |
|       | Day -1      | Students' Rally                                                                 |
|       |             | Principal's message to Students                                                 |
|       |             | IQAC Co-ordinator's message to Students                                         |
|       |             | Message to Students by Secretary of Teachers' Council                           |
|       | Day -2      | Awareness Camp cum Help Desk for SVMCM, Aikyashree & Post<br>Matric Scholarship |

### Students' Week Celebration 2024

2nd January to 9th January, 2024 Programme Organised

By

NSS Units (I&II) & NCC in Collaboration with IQAC, Krishna Chandra College

#### 23.12.2023

This is to inform you that NSS Units and NCC in collaboration with IQAC of Krishna Chandra College are jointly going to celebrate Students' Week from 2<sup>nd</sup>January to 9<sup>th</sup> January, 2024.All respected persons including Students, teachers and non teaching staff are hereby requested to join the celebration as per the schedule attached herewith.

| DATE OF THE<br>PROGRAMME | TIME     | NAME OF THE<br>PROGRAMME                                                                 | SPEAKER                                                                                                                                                                                                                                                                                                |
|--------------------------|----------|------------------------------------------------------------------------------------------|--------------------------------------------------------------------------------------------------------------------------------------------------------------------------------------------------------------------------------------------------------------------------------------------------------|
| 02.01.2024               | 11:00 AM | Students' Rally                                                                          |                                                                                                                                                                                                                                                                                                        |
|                          | 11:45 AM | Principal's message<br>to Students                                                       | Dr. Goutam Chatterjee, Principal, Krishna<br>Chandra College                                                                                                                                                                                                                                           |
|                          | 12:30 PM | IQAC Co-<br>ordinator's message<br>to Students                                           | Dr. Shyamal Kr. Jash, Associate Professor,<br>Dept. Of Chemistry,<br>Krishna Chandra College                                                                                                                                                                                                           |
|                          | 1:00 PM  | Message to Students<br>by Secretary of<br>Teachers' Council                              | Dr. Joyita Mukherjee, Assistant Professor, Dept<br>Of Zoology,<br>Krishna Chandra College                                                                                                                                                                                                              |
| 03.01.2024               | 11:45 AM | Awareness Camp<br>cum Help Desk for<br>SVMCM,<br>Aikyashree & Post<br>Matric Scholarship | Dr. Arindam Ghosh, Assistant Professor,<br>Department of English, Krishna Chandra<br>College.                                                                                                                                                                                                          |
| 04.01.2024               | 11:30 AM | Student Credit<br>Card Awareness<br>Camp cum Help<br>Desk.                               | Mr. Shyamal Garai, Assistant Professor,<br>Department of Commerce, Krishna Chandra<br>College.                                                                                                                                                                                                         |
| 05.01.2024               | 11:00 AM | Health Check up<br>Camp for Students                                                     | Dr. Abhijit Sen & his Team.                                                                                                                                                                                                                                                                            |
| 08.01.2024               | 11:30 AM | Recitation<br>Competition                                                                | A Panel of Judges:<br>Dr. Tapan Kumer Goswami, Associate<br>Professor, Department of Bengali, Krishna<br>Chandra College<br>Dr. Birendra Das, Assistant Professor,<br>Department of Sanskrit, Krishna Chandra<br>College<br>Jaya Mukhopadhyay ,SACT, Department of<br>Bengali, Krishna Chandra College |
| 09.01.2024               | 11:00 AM | Quiz Competition                                                                         | Quiz Masters:<br>Dr. Arindam Ghosh, Assistant Professor,<br>Department of English, Krishna Chandra<br>College.<br>Mr. Rashbihari Garain, SACT, Department of<br>Geography, Krishna Chandra College.<br>Mr. SK Sahabuddin, SACT, Department of<br>Political Science, Krishna Chandra College            |
|                          | 1:00 PM  | Prize Distribution<br>Programme &<br>Ending Ceremony<br>of Students' Week<br>Celebration |                                                                                                                                                                                                                                                                                                        |