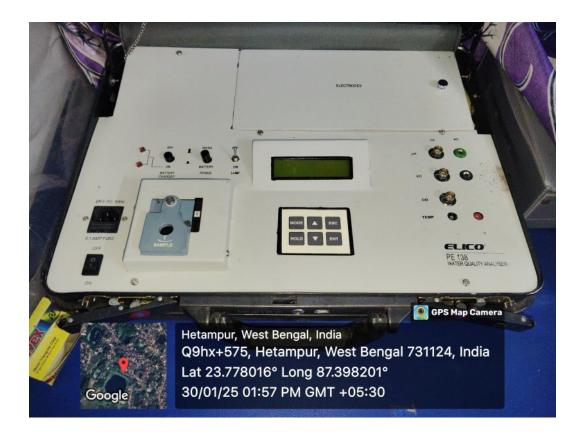

2025 03:52 PM GMT +05:30

Principal Krishna Chandra College Hetampur,Birbham The Krishna Chandra College has mechanisms to measure water quality parameters in various areas such as laboratories, offices, canteens and tap water. The Department of Zoology of the college conducts regular checks of the college water using litmus paper to determine the acidity levels, which are then confirmed using a pH meter. The department also uses a TDS meter to measure the concentration of dissolved substances in drinking water. Additionally, the Department of Chemistry possesses instruments to measure pH, EC, and TDS in water.

Here are some geo-tagged images of the measurement of water quality parameters used in hostel, lab, office, canteen, tap water within our college campus for your reference:

Principal Krishna Chandra College Hetampur,Birbham