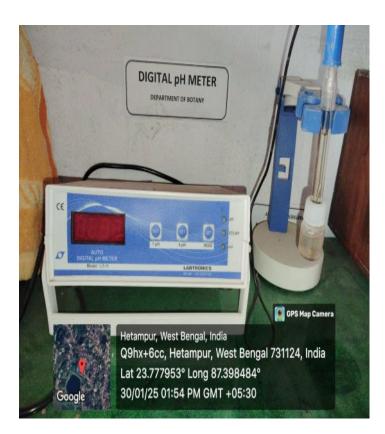

2025 03:52 PM GMT +05:30

Principal Krishna Chandra College Hetampur,Birbham The Krishna Chandra College has mechanisms to measure water quality parameters in various areas such as laboratories, offices, canteens and tap water. The Department of Zoology of the college conducts regular checks of the college water using litmus paper to determine the acidity levels, which are then confirmed using a pH meter. The department also uses a TDS meter to measure the concentration of dissolved substances in drinking water. Additionally, the Department of Chemistry possesses instruments to measure pH, EC, and TDS in water.

Here are some geo-tagged images of the measurement of water quality parameters used in hostel, lab, office, canteen, tap water within our college campus for your reference:

Principal Krishna Chandra College Hetampur,Birbham