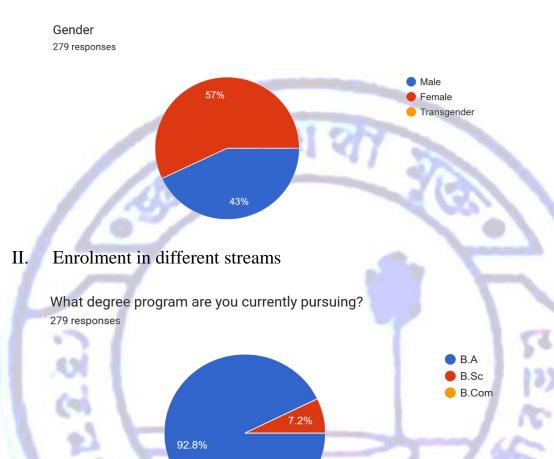

#### I. Gender Ratio

#### IV. Specification of Course

Choose the correct option for the details of your program.

279 responses