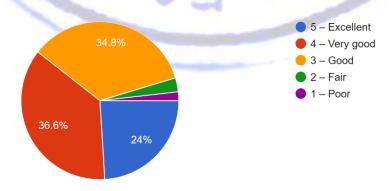

3) How effectively do your teachers communicate in class with their knowledge, IT, and soft skills? [আপনার শিক্ষকরা তাদের জ্ঞান, আইটি এবং সফট দক্ষতার সাথে ক্লাসে কতটা কার্যকরভাবে যোগাযোগ করেন?] <sup>279</sup> responses