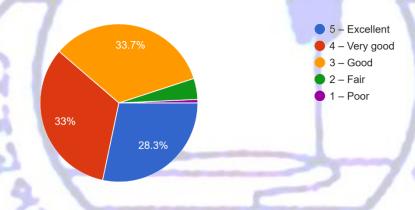

19) Rate your department as well as your institution based on the overall facility. [সামগ্রিক সুবিধার উপর ভিত্তি করে আপনার বিভাগের পাশাপাশি আপনার প্রতিষ্ঠানকে রেট দিন।] <sup>279</sup> responses