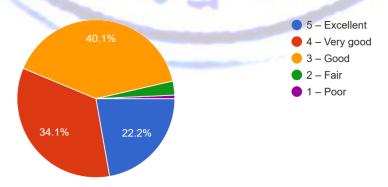

3) How effectively do your teachers communicate in class with their knowledge, IT, and soft skills? [আপনার শিক্ষকরা তাদের জ্ঞান, আইটি এবং সফট দক্ষতার সাথে ক্লাসে কতটা কার্যকরভাবে যোগাযোগ করেন?] <sup>279</sup> responses