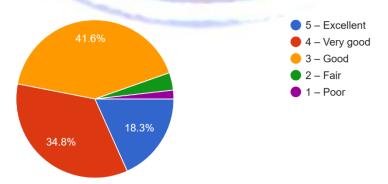

3) How effectively do your teachers communicate in class with their knowledge, IT, and soft skills? [আপনার শিক্ষকরা তাদের জ্ঞান, আইটি এবং সফট দক্ষতার সাথে ক্লাসে কতটা কার্যকরভাবে যোগাযোগ করেন?] <sup>279</sup> responses