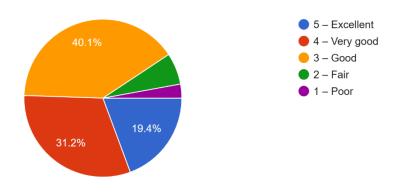

4) How interactive and interesting are your classes? [আপনার ক্লাসগুলি কতটা ইন্টারেক্টিভ এবং আকর্ষণীয়?]

279 responses

5) How good is the library facility of your department as well as the institution? [আপনার বিভাগের পাশাপাশি প্রতিষ্ঠানের লাইব্রেরি সুবিধা কতটা ভালো?]