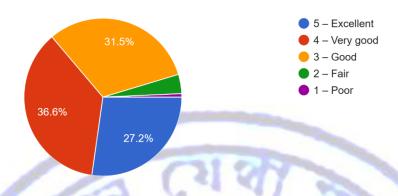

4) How interactive and interesting are your classes? [আপনার ক্লাসগুলি কতটা ইন্টারেক্টিভ এবং আকর্ষণীয়?]

279 responses

5) How good is the library facility of your department as well as the institution? [আপনার বিভাগের পাশাপাশি প্রতিষ্ঠানের লাইব্রেরি সুবিধা কতটা ভালো?]