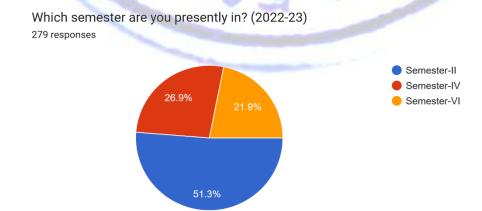

y was conducted with the circulation of a google form (<a href="https://forms.gle/C9VA3vQ8EFetY9KL7">https://forms.gle/C9VA3vQ8EFetY9KL7</a>) for feedback among the students. We have received a total of 279 responses. The survey was tabulated with pie charts for further analysis and improvement. The responses were taken in a five-point scale ranging from 1(poor) to 5 (excellent).

Dr. Shyamal Kr. Jash Coordinator, IQAC

Krishna Chandra College Co-Ordinator, IQAC KRISHNA CHANDRA COLLEGE

Hetampur, Birbhum

Dr. Goutam Chatterjee Principal Krishna Chandra College

Principal
Krishna Chandra College
Hetampur,Birbhum

## Analysis of 279 responses collected from students

#### • PART A: General Information

#### I. Gender Ratio



## III. Distribution of students in the Semester (II, IV and VI)



#### IV. Specification of Course

Choose the correct option for the details of your program.

279 responses



### • PART B: QUESTIONNAIRE (Teaching Learning and Evaluation)

1) How comfortable are you with the CBCS syllabus?[আপনি সিবিসিএস সিলেবাসের সাথে কতটা স্বাচ্ছন্দ্য বোধ করছেন?]

279 responses



2) Is your syllabus completed in time? Rate based on how efficiently the syllabus is completed. [আপনার সিলেবাস কি সময় মতো শেষ হয়েছে? সিলেবাসট...থে সম্পন্ন হয়েছে তার উপর ভিত্তি করে রেট দিন।] 279 responses



3) How effectively do your teachers communicate in class with their knowledge, IT, and soft skills? [আপনার শিক্ষকরা তাদের জ্ঞান, আইটি এবং সফট দক্ষতার সাথে ক্লাসে কতটা কার্যকরভাবে যোগাযোগ করেন?] <sup>279</sup> responses



4) How interactive and interesting are your classes? [আপনার ক্ল