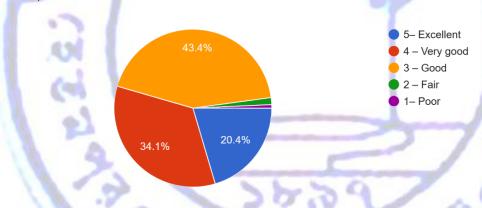

### • PART B: QUESTIONNAIRE (Teaching Learning and Evaluation)

1) How comfortable are you with the CBCS syllabus?[আপনি সিবিসিএস সিলেবাসের সাথে কতটা স্বাচ্ছন্দ্য বোধ করছেন?]

279 responses

2) Is your syllabus completed in time? Rate based on how efficiently the syllabus is completed. [আপনার সিলেবাস কি সময় মতো শেষ হয়েছে? সিলেবাসট...থে সম্পন্ন হয়েছে তার উপর ভিত্তি করে রেট দিন।] 279 responses