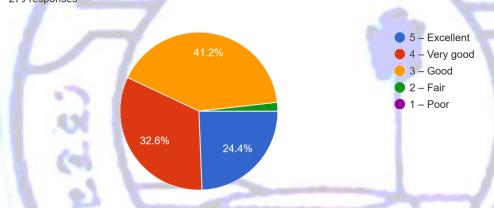

19) Rate your department as well as your institution based on the overall facility. [সামগ্রিক সুবিধার উপর ভিত্তি করে আপনার বিভাগের পাশাপাশি আপনার প্রতিষ্ঠানকে রেট দিন।] <sup>279</sup> responses