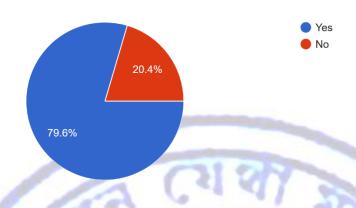

9) Select the mode of teaching adopted by your teachers. [আপনার শিক্ষকদের দ্বারা গৃহীত শিক্ষার পদ্ধতি নির্বাচন করুন।]

279 responses

10) Are seminars, workshops, or other academic activities organized in your department which help you in your overall development? [আপনার বিভাগে... যা আপনাকে আপনার সামগ্রিক বিকাশে সহায়তা করে?] 279 responses