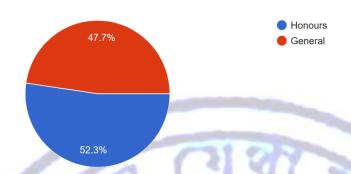

#### IV. Specification of Course

Choose the correct option for the details of your program.

279 responses