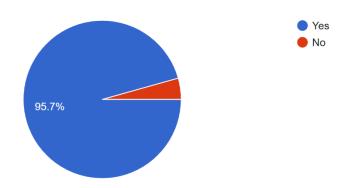

23 responses

6) Do you have mentors to guide you in your department? [আপনার বিভাগে আপনাকে গাইড করার জন্য আপনার কি পরামর্শদাতা আছে?]

23 responses

7) How helpful is the mentoring process for your personal and emotional growth? [আপনার ব্যক্তিগত এবং মানসিক বৃদ্ধির জন্য পরামর্শদান প্রক্রিয়া কতটা সহায়ক?]