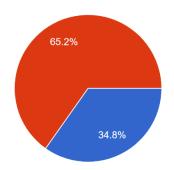

ducted with the circulation of a Google form ( <a href="https://forms.gle/JxyMsoAdFtTtVyPg8">https://forms.gle/JxyMsoAdFtTtVyPg8</a> ) for feedback among the students. We have received a total of 23 responses. The survey was tabulated with pie charts for further analysis and improvement. The responses were taken in a five-point scale ranging from 1(poor) to 5 (excellent).

Dr. Shyamal Kr. Jash Coordinator, IQAC

Krishna Chandra College Co-Ordinator, IQAC KRISHNA CHANDRA COLLEGE

Hetampur, Birbhum

Dr. Goutam Chatterjee Principal Krishna Chandra College

Principal
Krishna Chandra College
Hetampur, Birbhum

## Analysis of 23 responses collected from students

MaleFemale

B.AB.ScB.Com

Semester-IISemester-IVSemester-VI

Transgender

#### • PART A: General Information

#### I. Gender Ratio





#### II. Enrolment in different streams

What degree program are you currently pursuing? 23 responses



### III. Distribution of students in the Semester (II, IV and VI)

Which semester are you presently in? (2023-24)

23 responses



## IV. Specification of Course

Choose the correct option for the details of your program.

23 responses



## • PART B: QUESTIONNAIRE (Teaching Learning and Evaluation)

1) How comfortable are you with the CBCS syllabus?[আপনি সিবিসিএস সিলেবাসের সাথে কতটা স্বাচ্ছন্দ্য বোধ করছেন?]

23 responses



2) Is your syllabus completed in time? Rate based on how efficiently the syllabus is completed. [আপনার সিলেবাস কি সময় মতো শেষ হয়েছে? সিলেবাসট...থে সম্পন্ন হয়েছে তার উপর ভিত্তি করে রেট দিন।] <sup>23 responses</sup>



3) How effectively do your teachers communic