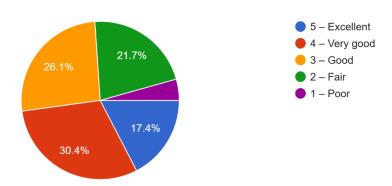

23 responses

6) Do you have mentors to guide you in your department? [আপনার বিভাগে আপনাকে গাইড করার জন্য আপনার কি পরামর্শদাতা আছে?]

23 responses

7) How helpful is the mentoring process for your personal and emotional growth? [আপনার ব্যক্তিগত এবং মানসিক বৃদ্ধির জন্য পরামর্শদান প্রক্রিয়া কতটা সহায়ক?]