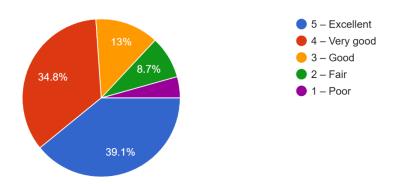

3) How effectively do your teachers communicate in class with their knowledge, IT, and soft skills? [আপনার শিক্ষকরা তাদের জ্ঞান, আইটি এবং সফট দক্ষতার সাথে ক্লাসে কতটা কার্যকরভাবে যোগাযোগ করেন?] <sup>23 responses</sup>