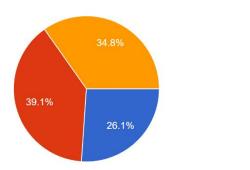

### III. Distribution of students in the Semester (II, IV and VI)

Which semester are you presently in? (2023-24)

23 responses