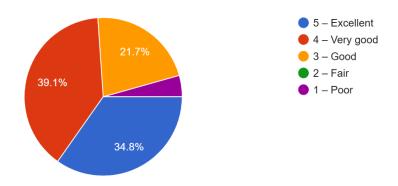

19) Rate your department as well as your institution based on the overall facility. [সামগ্রিক সুবিধার উপর ভিত্তি করে আপনার বিভাগের পাশাপাশি আপনার প্রতিষ্ঠানকে রেট দিন।] <sup>23 responses</sup>