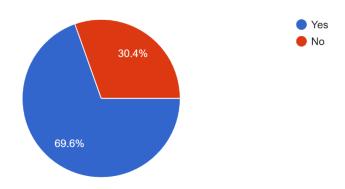

9) Select the mode of teaching adopted by your teachers. [আপনার শিক্ষকদের দ্বারা গৃহীত শিক্ষার পদ্ধতি নির্বাচন করুন।]

23 responses

10) Are seminars, workshops, or other academic activities organized in your department which help you in your overall development? [আপনার বিভাগে... যা আপনাকে আপনার সামগ্রিক বিকাশে সহায়তা করে?] 23 responses