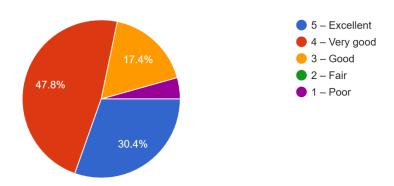

3) How effectively do your teachers communicate in class with their knowledge, IT, and soft skills? [আপনার শিক্ষকরা তাদের জ্ঞান, আইটি এবং সফট দক্ষতার সাথে ক্লাসে কতটা কার্যকরভাবে যোগাযোগ করেন?] <sup>23 responses</sup>