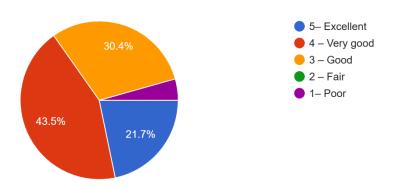

## • PART B: QUESTIONNAIRE (Teaching Learning and Evaluation)

1) How comfortable are you with the CBCS syllabus?[আপনি সিবিসিএস সিলেবাসের সাথে কতটা স্বাচ্ছন্দ্য বোধ করছেন?]

23 responses

2) Is your syllabus completed in time? Rate based on how efficiently the syllabus is completed. [আপনার সিলেবাস কি সময় মতো শেষ হয়েছে? সিলেবাসট...থে সম্পন্ন হয়েছে তার উপর ভিত্তি করে রেট দিন।] <sup>23 responses</sup>