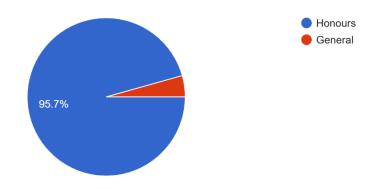

## IV. Specification of Course

Choose the correct option for the details of your program.

23 responses