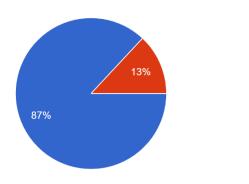

#### II. Enrolment in different streams

What degree program are you currently pursuing? 23 responses