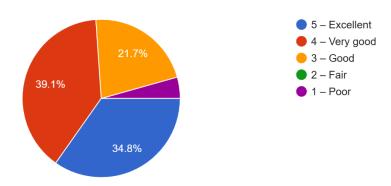

## • PART B: QUESTIONNAIRE (Teaching Learning and Evaluation)

1) How comfortable are you with the CBCS syllabus?[আপনি সিবিসিএস সিলেবাসের সাথে কতটা স্বাচ্ছন্দ্য বোধ করছেন?]

23 responses

2) Is your syllabus completed in time? Rate based on how efficiently the syllabus is completed. [আপনার সিলেবাস কি সময় মতো শেষ হয়েছে? সিলেবাসট...থে সম্পন্ন হয়েছে তার উপর ভিত্তি করে রেট দিন।] <sup>23 responses</sup>