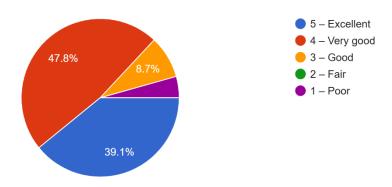

19) Rate your department as well as your institution based on the overall facility. [সামগ্রিক সুবিধার উপর ভিত্তি করে আপনার বিভাগের পাশাপাশি আপনার প্রতিষ্ঠানকে রেট দিন।] <sup>23 responses</sup>