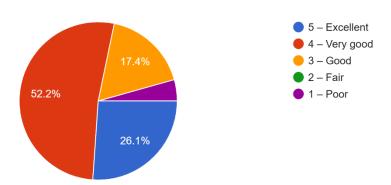

3) How effectively do your teachers communicate in class with their knowledge, IT, and soft skills? [আপনার শিক্ষকরা তাদের জ্ঞান, আইটি এবং সফট দক্ষতার সাথে ক্লাসে কতটা কার্যকরভাবে যোগাযোগ করেন?] <sup>23 responses</sup>