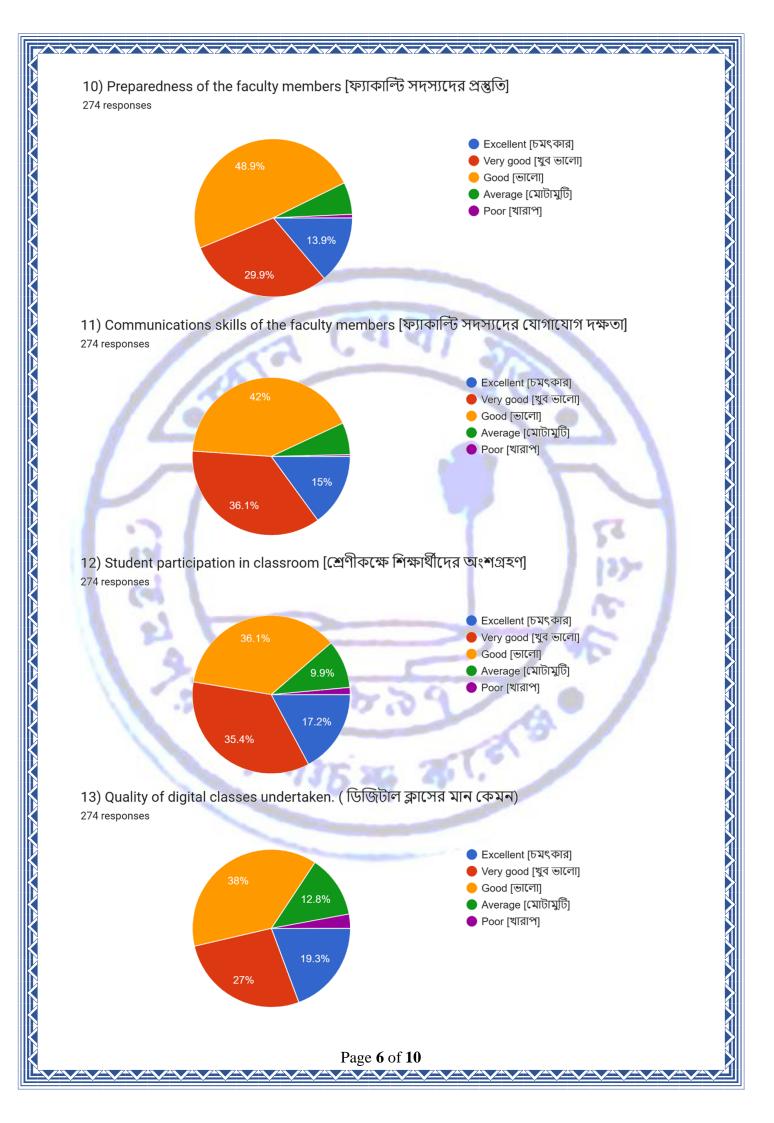

### Methodology:

We have conducted the survey by circulating a google form (<u>https://forms.gle/5RQpB58VXGKRu53NA</u>)among the students. We have received total 274 responses. The survey was tabulated using pie charts for further analysis and improvement. We have received the responses on five-point scale ranging from 1(poor) to 5 (excellent).