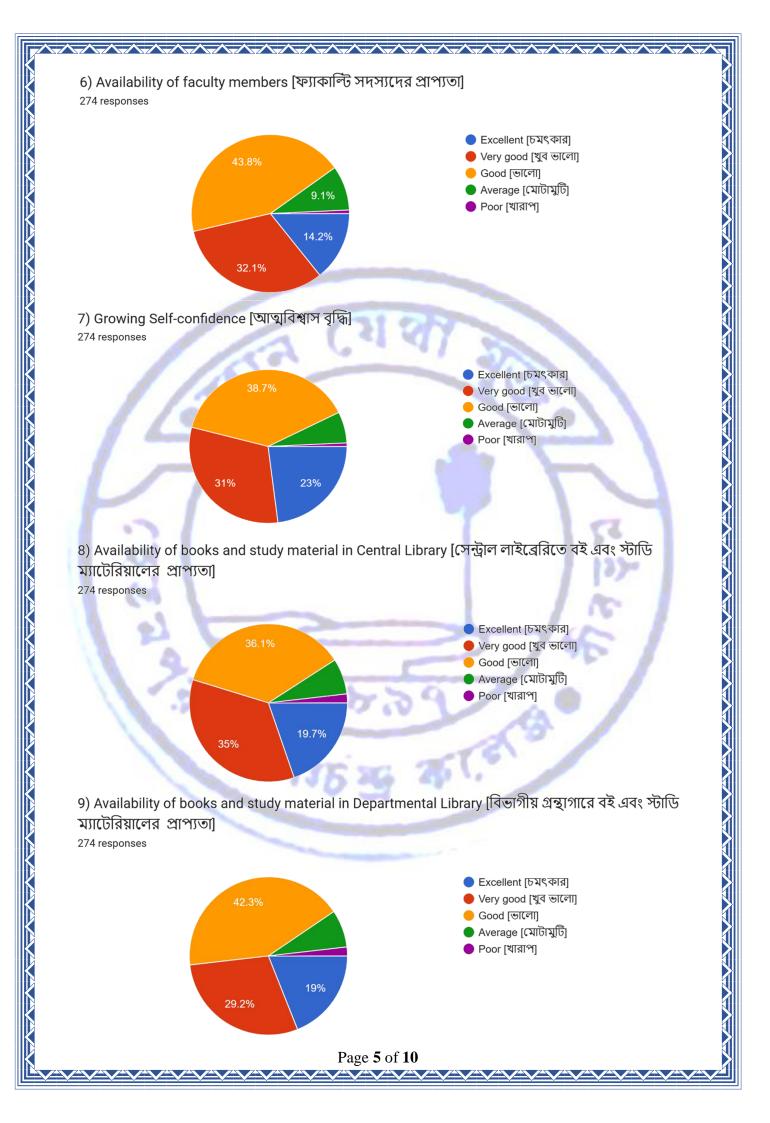

### Methodology:

We have conducted the survey by circulating a google form (<u>https://forms.gle/5RQpB58VXGKRu53NA</u>)among the students. We have received total 274 responses. The survey was tabulated using pie charts for further analysis and improvement. We have received the responses on five-point scale ranging from 1(poor) to 5 (excellent).