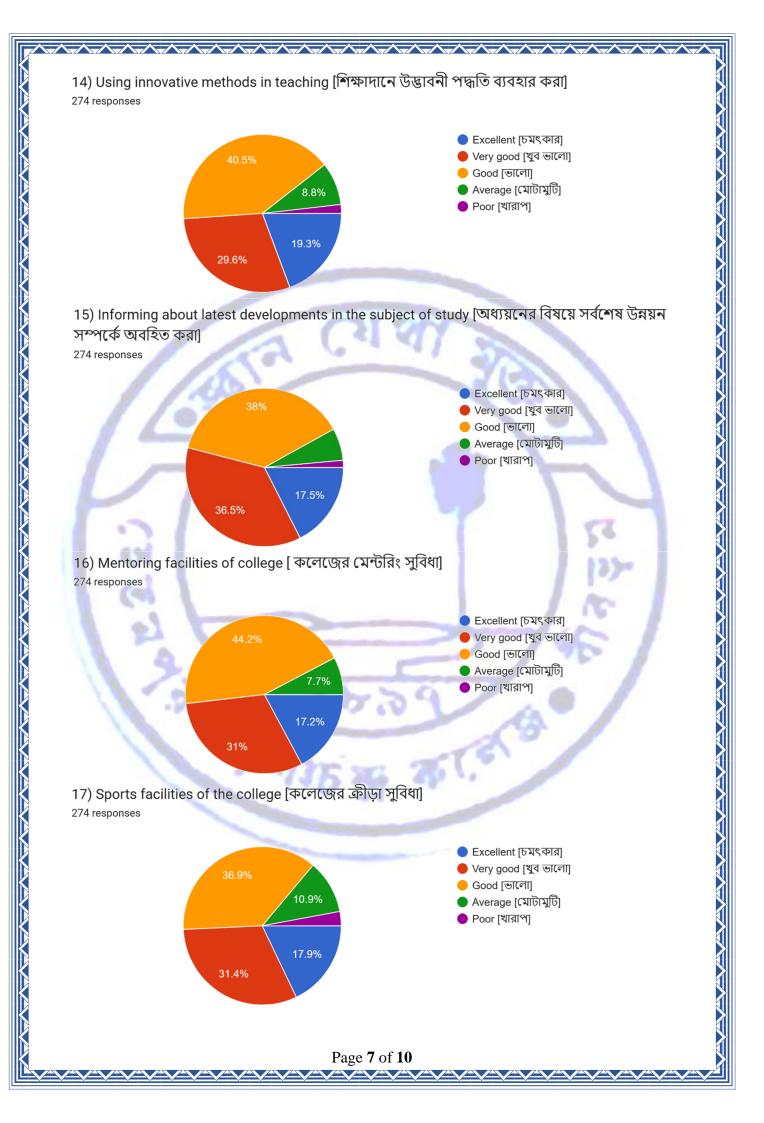

### Methodology:

We have conducted the survey by circulating a google form (<u>https://forms.gle/5RQpB58VXGKRu53NA</u>)among the students. We have received total 274 responses. The survey was tabulated using pie charts for further analysis and improvement. We have received the responses on five-point scale ranging from 1(poor) to 5 (excellent).