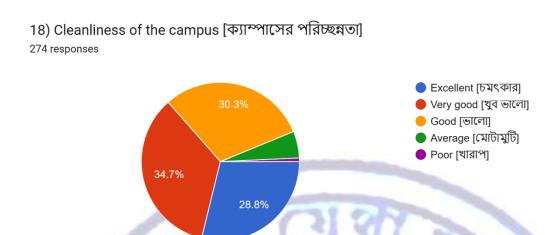

### Methodology:

We have conducted the survey by circulating a google form (<u>https://forms.gle/5RQpB58VXGKRu53NA</u>)among the students. We have received total 274 responses. The survey was tabulated using pie charts for further analysis and improvement. We have received the responses on five-point scale ranging from 1(poor) to 5 (excellent).