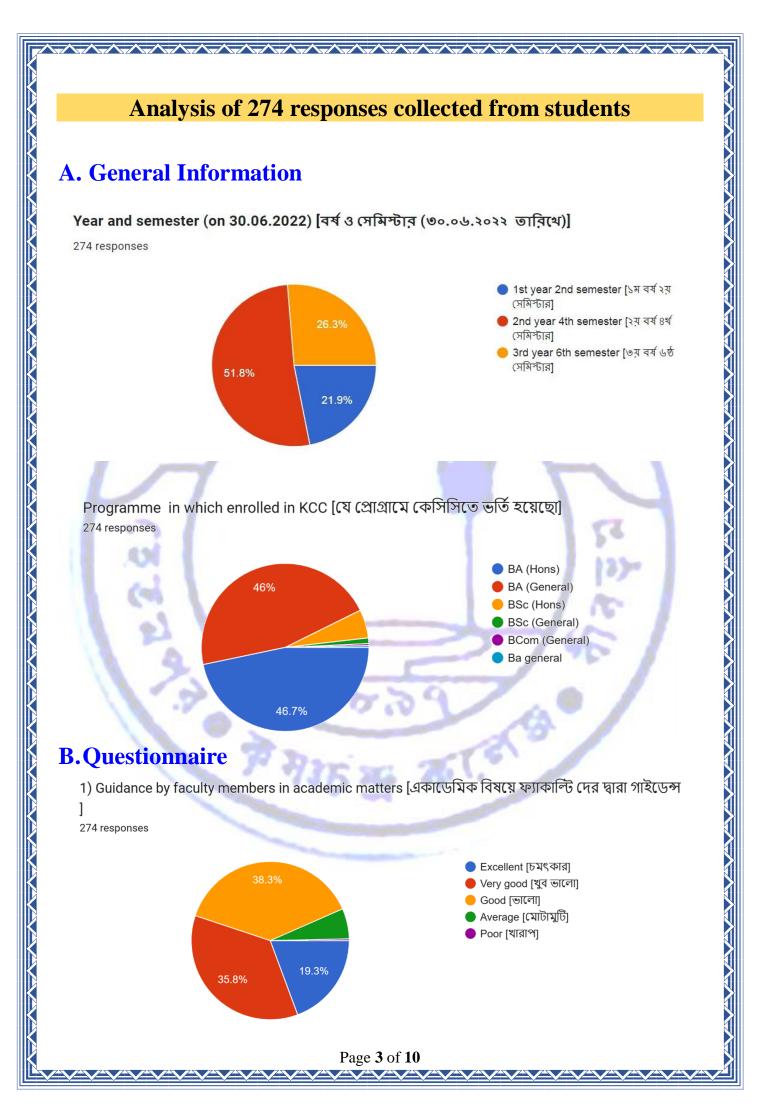

### Methodology:

We have conducted the survey by circulating a google form (<u>https://forms.gle/5RQpB58VXGKRu53NA</u>)among the students. We have received total 274 responses. The survey was tabulated using pie charts for further analysis and improvement. We have received the responses on five-point scale ranging from 1(poor) to 5 (excellent).