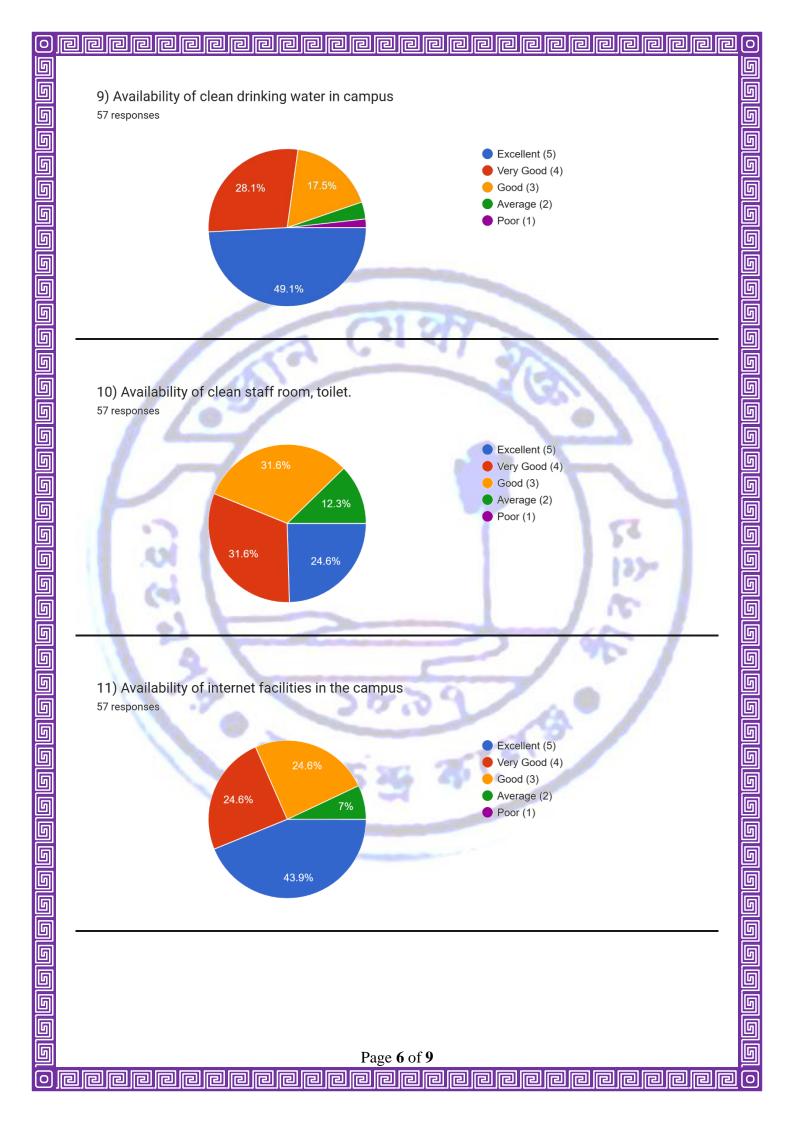

## **Methodology:**

We have conducted the survey by circulating a google form (<a href="https://forms.gle/uNQgpATUG5BCDc7T6">https://forms.gle/uNQgpATUG5BCDc7T6</a>) among the teaching faculty. We have received a total of 57 responses. The survey was tabulated using pie charts for further analysis and improvement. We have received the responses on five-point scale ranging from 1(poor) to 5 (excellent).

## 5 9 5 5 **Analysis of 57 responses collected from Teaching Faculty** 6 6 9 9 9 6 A. General Information Please enter your designation G 57 responses <u>5</u> 6 Associate Professor 5 Assistant Professor 999888888 5 SACT 19.3% 6 **B.** Questionnaire 5 1) The courses taught by me provides adequate balance between theory and applications 57 responses 5 6 Excellent (5) 9 9 9 6 Very Good (4) Good (3) 38.6% Average (2) 6 Poor (1) 999999 5 G G 2) Objectives of the courses are well defined 57 responses 5 5 Excellent (5) 6 Very Good (4) 988888 38.6% Good (3) Average (2) Poor (1) G 5 5 5 6 Page 3 of 9 po de la compania del compania della compania della