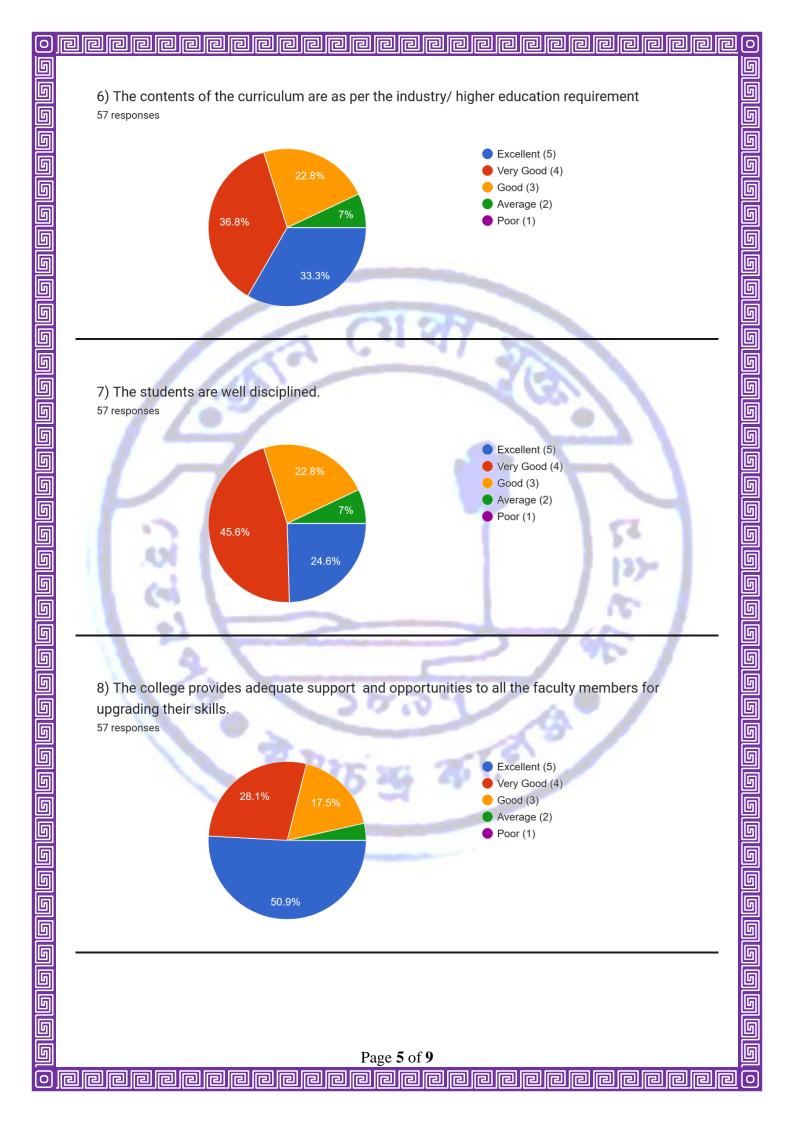

## **Methodology:**

We have conducted the survey by circulating a google form (<a href="https://forms.gle/uNQgpATUG5BCDc7T6">https://forms.gle/uNQgpATUG5BCDc7T6</a>) among the teaching faculty. We have received a total of 57 responses. The survey was tabulated using pie charts for further analysis and improvement. We have received the responses on five-point scale ranging from 1(poor) to 5 (excellent).

## 5 9 5 5 **Analysis of 57 responses collected from Teaching Faculty** 6 6 9 9 9 6 A. General Information Please enter your designation G 57 responses <u>5</u> 6 Associate Professor 5 Assistant Professor 999888888 5 SACT 19.3% 6 **B.** Questionnaire 5 1) The courses taught by me provides adequate balance between theory and applications 57 responses 5 6 Excellent (5) 9 9 9 6 Very Good (4) Good (3) 38.6% Average (2) 6 Poor (1) 999999 5 G G 2) Objectives of the courses are well defined 57 responses 5 5 Excellent (5) 6 Very Good (4) 988888 38.6% Good (3) Average (2) Poor (1) G 5 5 5 6 Page 3 of 9 po de la compania del compania della compania della