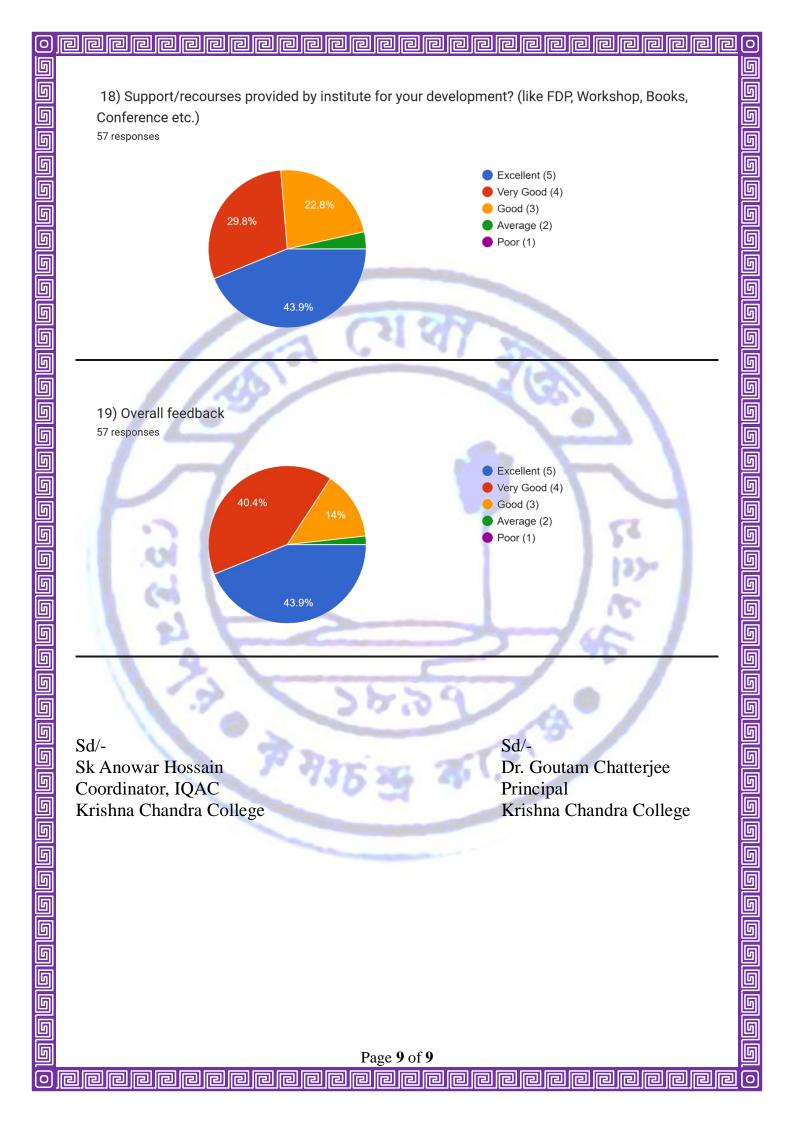

## **Methodology:**

We have conducted the survey by circulating a google form (<a href="https://forms.gle/uNQgpATUG5BCDc7T6">https://forms.gle/uNQgpATUG5BCDc7T6</a>) among the teaching faculty. We have received a total of 57 responses. The survey was tabulated using pie charts for further analysis and improvement. We have received the responses on five-point scale ranging from 1(poor) to 5 (excellent).

Sd/-Sk Anowar Hossain Coordinator, IQAC Krishna Chandra College Sd/-Dr. Goutam Chatterjee Principal Krishna Chandra College