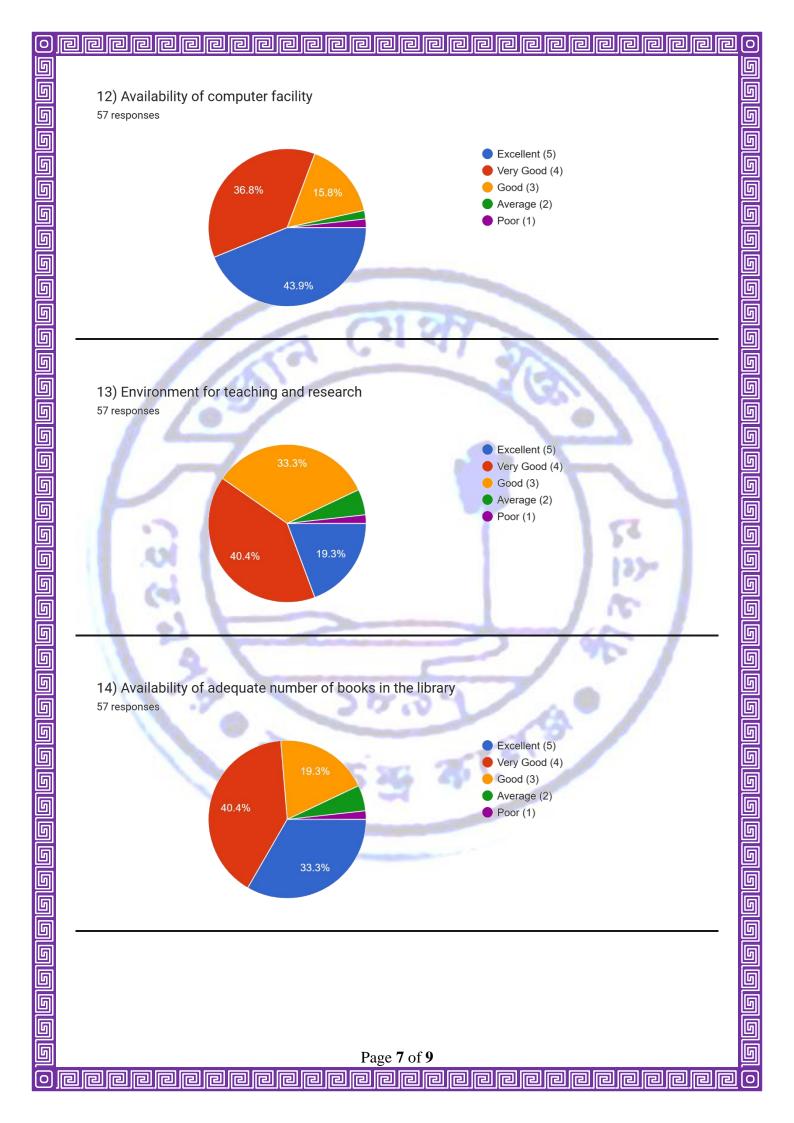

## **Methodology:**

We have conducted the survey by circulating a google form (<a href="https://forms.gle/uNQgpATUG5BCDc7T6">https://forms.gle/uNQgpATUG5BCDc7T6</a>) among the teaching faculty. We have received a total of 57 responses. The survey was tabulated using pie charts for further analysis and improvement. We have received the responses on five-point scale ranging from 1(poor) to 5 (excellent).

## 5 9 5 5 **Analysis of 57 responses collected from Teaching Faculty** 6 6 9 9 9 6 A. General Information Please enter your designation G 57 responses <u>5</u> 6 Associate Professor 5 Assistant Professor 999888888 5 SACT 19.3% 6 **B.** Questionnaire 5 1) The courses taught by me provides adequate balance between theory and applications 57 responses 5 6 Excellent (5) 9 9 9 6 Very Good (4) Good (3) 38.6% Average (2) 6 Poor (1) 999999 5 G G 2) Objectives of the courses are well defined 57 responses 5 5 Excellent (5) 6 Very Good (4) 988888 38.6% Good (3) Average (2) Poor (1) G 5 5 5 6 Page 3 of 9 po de la compania del compania della compania della