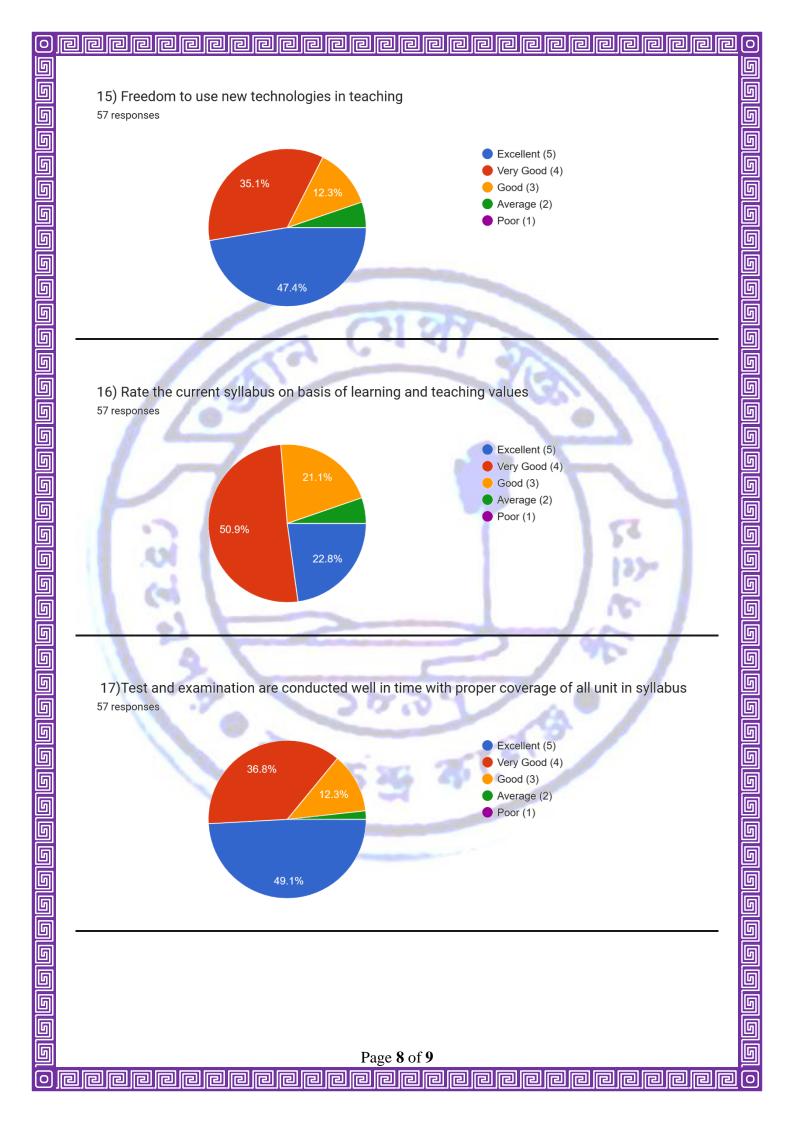

## **Methodology:**

We have conducted the survey by circulating a google form (<a href="https://forms.gle/uNQgpATUG5BCDc7T6">https://forms.gle/uNQgpATUG5BCDc7T6</a>) among the teaching faculty. We have received a total of 57 responses. The survey was tabulated using pie charts for further analysis and improvement. We have received the responses on five-point scale ranging from 1(poor) to 5 (excellent).