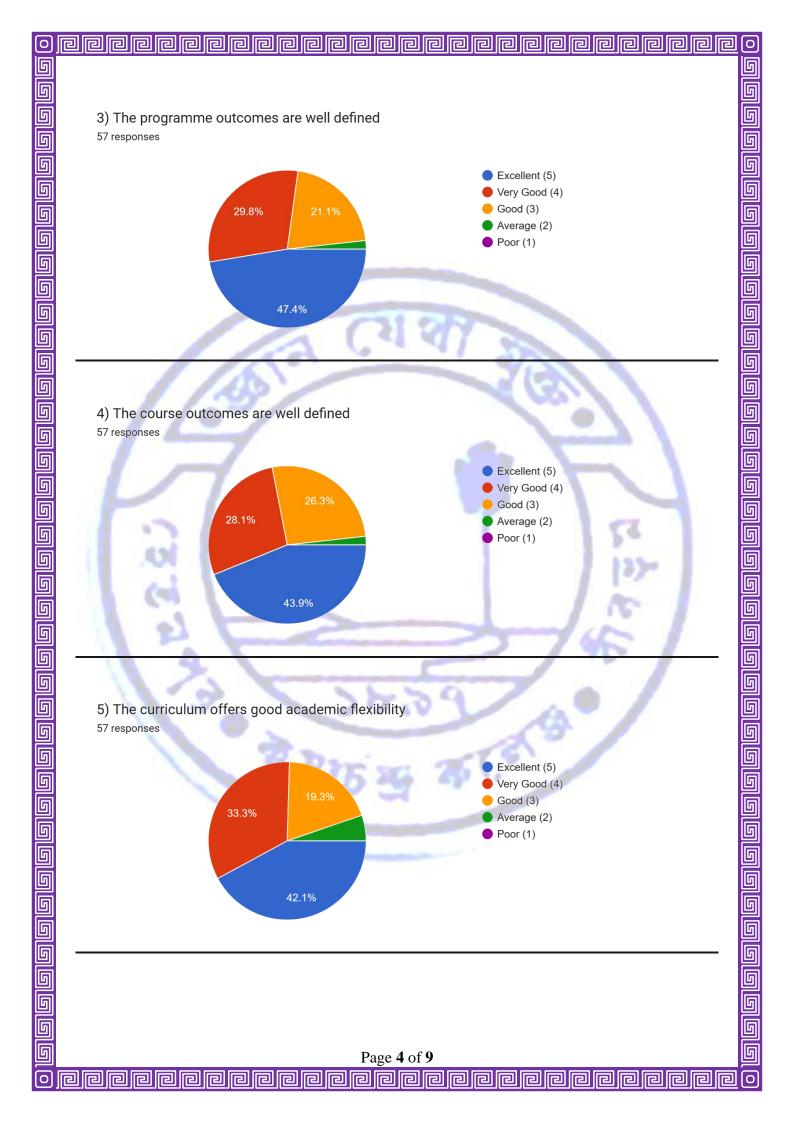

## **Methodology:**

We have conducted the survey by circulating a google form (<a href="https://forms.gle/uNQgpATUG5BCDc7T6">https://forms.gle/uNQgpATUG5BCDc7T6</a>) among the teaching faculty. We have received a total of 57 responses. The survey was tabulated using pie charts for further analysis and improvement. We have received the responses on five-point scale ranging from 1(poor) to 5 (excellent).

## 5 9 5 5 **Analysis of 57 responses collected from Teaching Faculty** 6 6 9 9 9 6 A. General Information Please enter your designation G 57 responses <u>5</u> 6 Associate Professor 5 Assistant Professor 999888888 5 SACT 19.3% 6 **B.** Questionnaire 5 1) The courses taught by me provides adequate balance between theory and applications 57 responses 5 6 Excellent (5) 9 9 9 6 Very Good (4) Good (3) 38.6% Average (2) 6 Poor (1) 999999 5 G G 2) Objectives of the courses are well defined 57 responses 5 5 Excellent (5) 6 Very Good (4) 988888 38.6% Good (3) Average (2) Poor (1) G 5 5 5 6 Page 3 of 9 po de la compania del compania della compania della