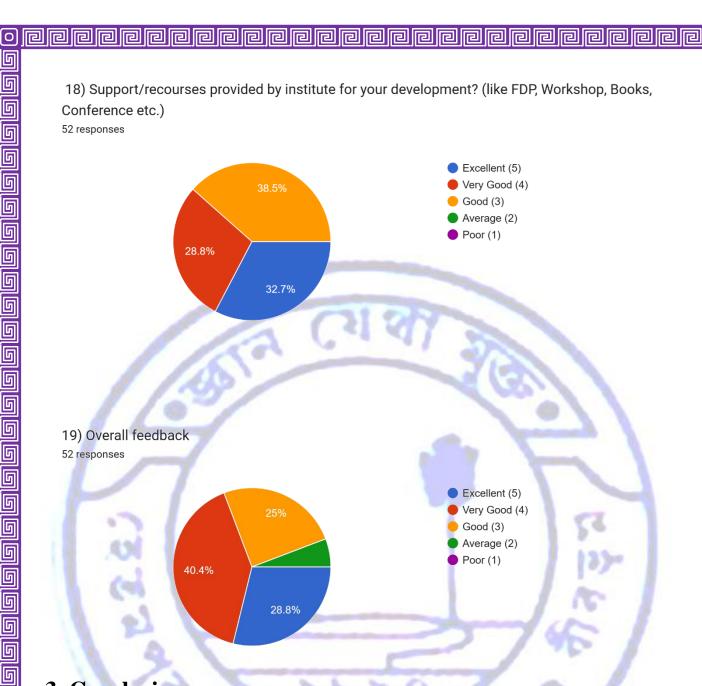

## **Methodology:**

We have conducted the survey by circulating a google form (<a href="https://forms.gle/XqQFCdb5AG3tUNgG9">https://forms.gle/XqQFCdb5AG3tUNgG9</a>) among the teaching faculty. We have received a total of 52 responses. The survey was tabulated using pie charts for further analysis and improvement. We have received the responses on five-point scale ranging from 1(poor) to 5 (excellent).

## 3. Conclusion

The feedback collected from the teaching faculty shows satisfactory results. In addition to this, we also collected various suggestions from the participants for further improvement of the academic environment of the institution to open doors for more opportunities in the near future.