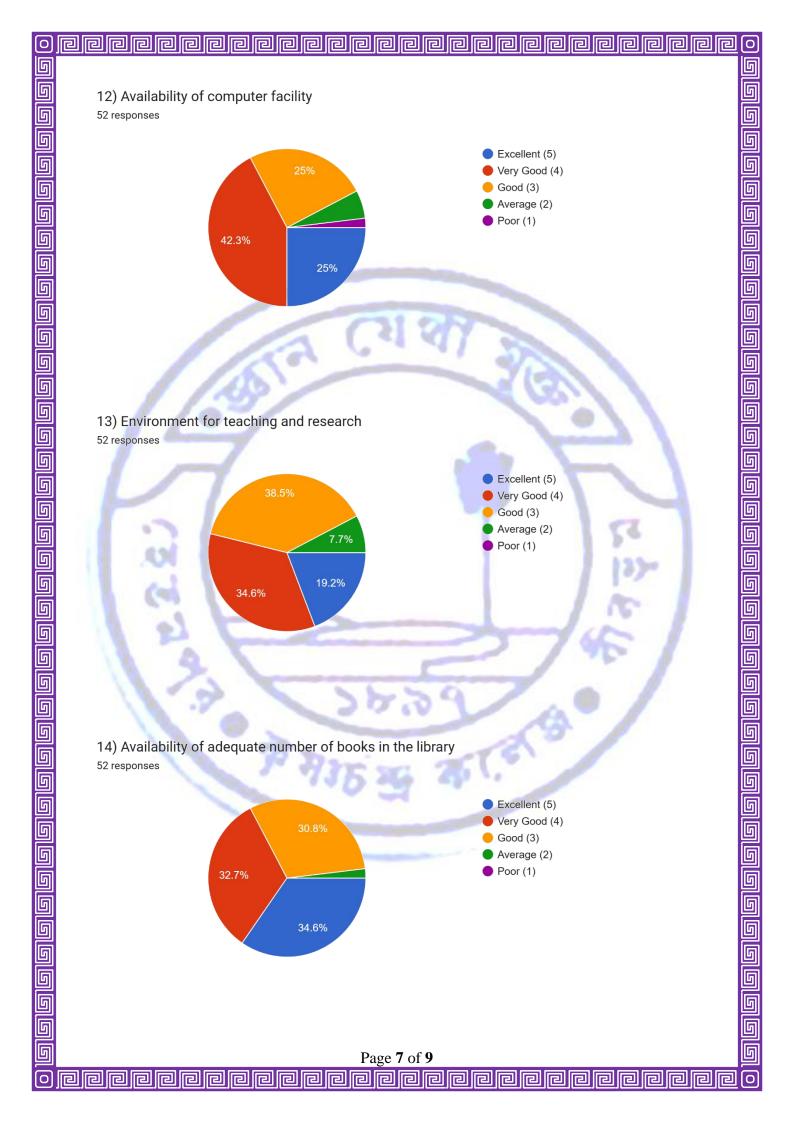

## **Methodology:**

We have conducted the survey by circulating a google form (<a href="https://forms.gle/XqQFCdb5AG3tUNgG9">https://forms.gle/XqQFCdb5AG3tUNgG9</a>) among the teaching faculty. We have received a total of 52 responses. The survey was tabulated using pie charts for further analysis and improvement. We have received the responses on five-point scale ranging from 1(poor) to 5 (excellent).