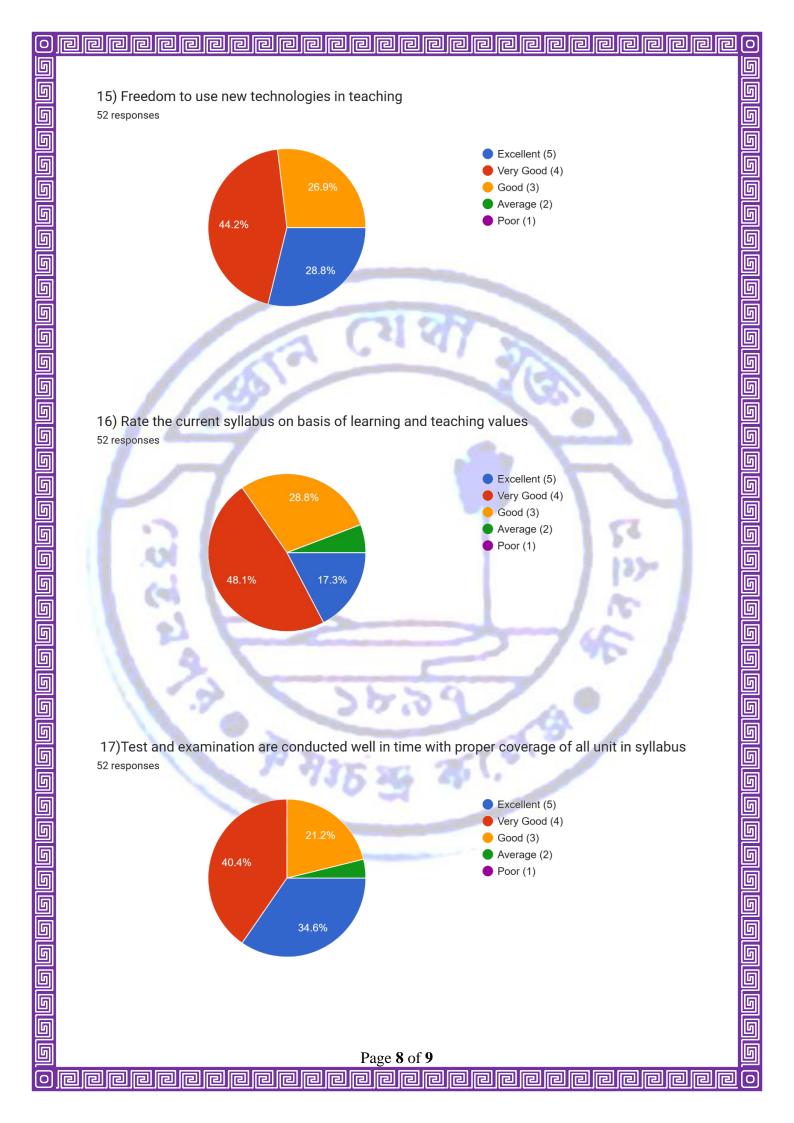

## **Methodology:**

We have conducted the survey by circulating a google form (<a href="https://forms.gle/XqQFCdb5AG3tUNgG9">https://forms.gle/XqQFCdb5AG3tUNgG9</a>) among the teaching faculty. We have received a total of 52 responses. The survey was tabulated using pie charts for further analysis and improvement. We have received the responses on five-point scale ranging from 1(poor) to 5 (excellent).