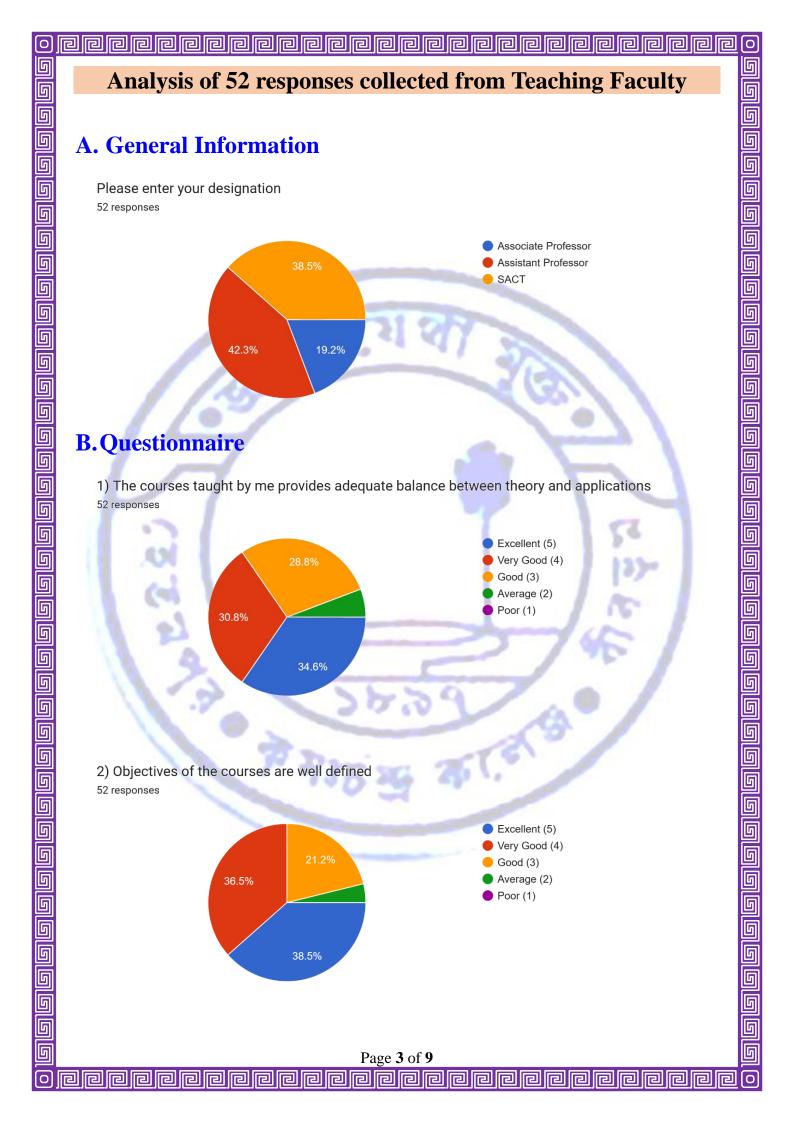

## **Methodology:**

We have conducted the survey by circulating a google form (<a href="https://forms.gle/XqQFCdb5AG3tUNgG9">https://forms.gle/XqQFCdb5AG3tUNgG9</a>) among the teaching faculty. We have received a total of 52 responses. The survey was tabulated using pie charts for further analysis and improvement. We have received the responses on five-point scale ranging from 1(poor) to 5 (excellent).