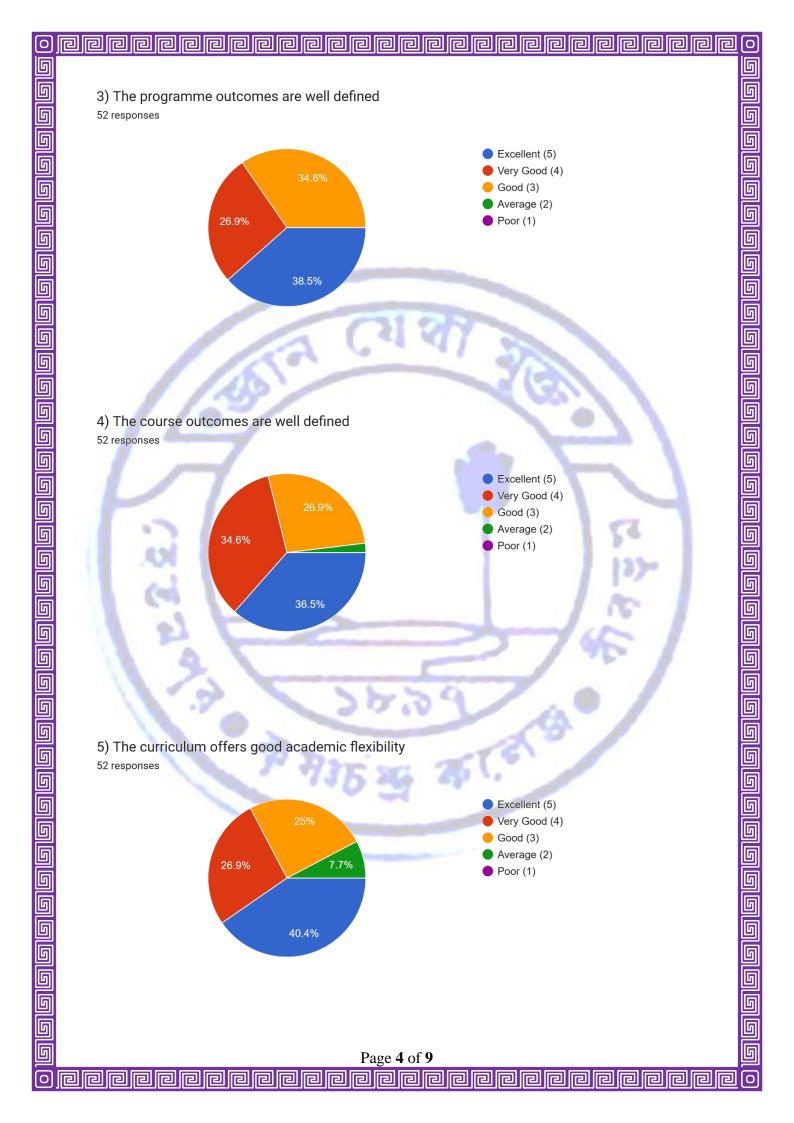

## **Methodology:**

We have conducted the survey by circulating a google form (<a href="https://forms.gle/XqQFCdb5AG3tUNgG9">https://forms.gle/XqQFCdb5AG3tUNgG9</a>) among the teaching faculty. We have received a total of 52 responses. The survey was tabulated using pie charts for further analysis and improvement. We have received the responses on five-point scale ranging from 1(poor) to 5 (excellent).