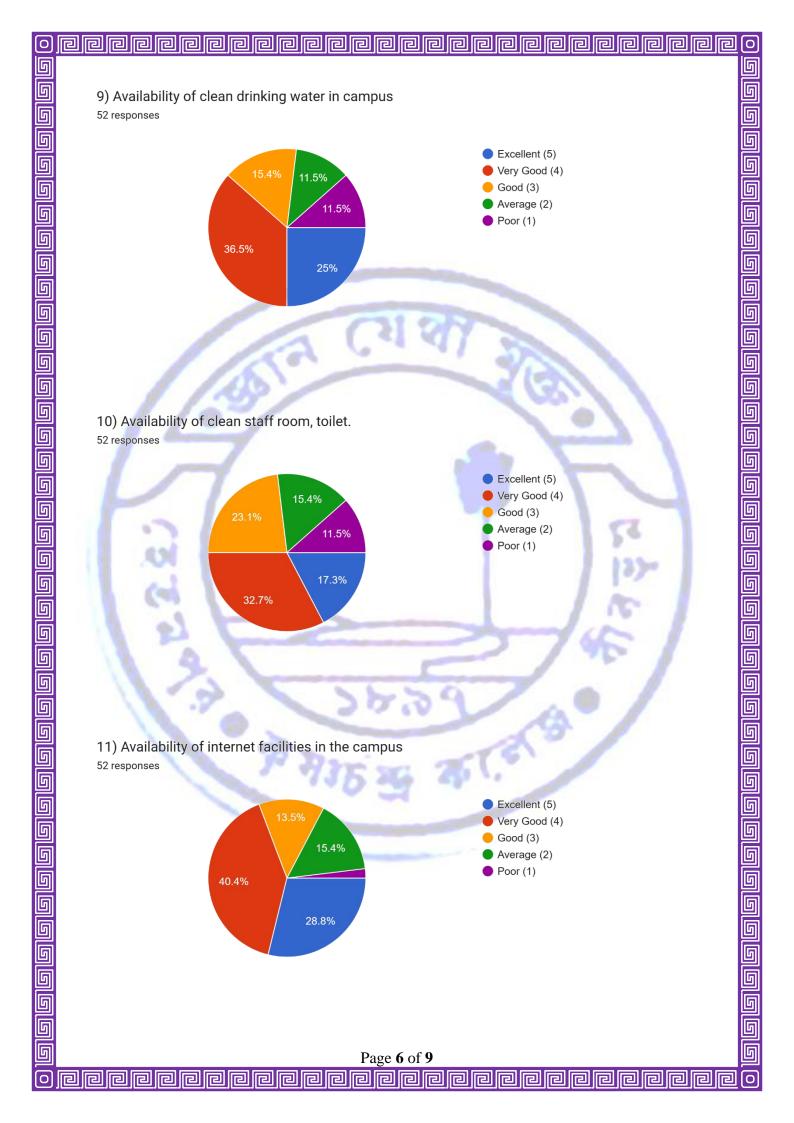

## **Methodology:**

We have conducted the survey by circulating a google form (<a href="https://forms.gle/XqQFCdb5AG3tUNgG9">https://forms.gle/XqQFCdb5AG3tUNgG9</a>) among the teaching faculty. We have received a total of 52 responses. The survey was tabulated using pie charts for further analysis and improvement. We have received the responses on five-point scale ranging from 1(poor) to 5 (excellent).