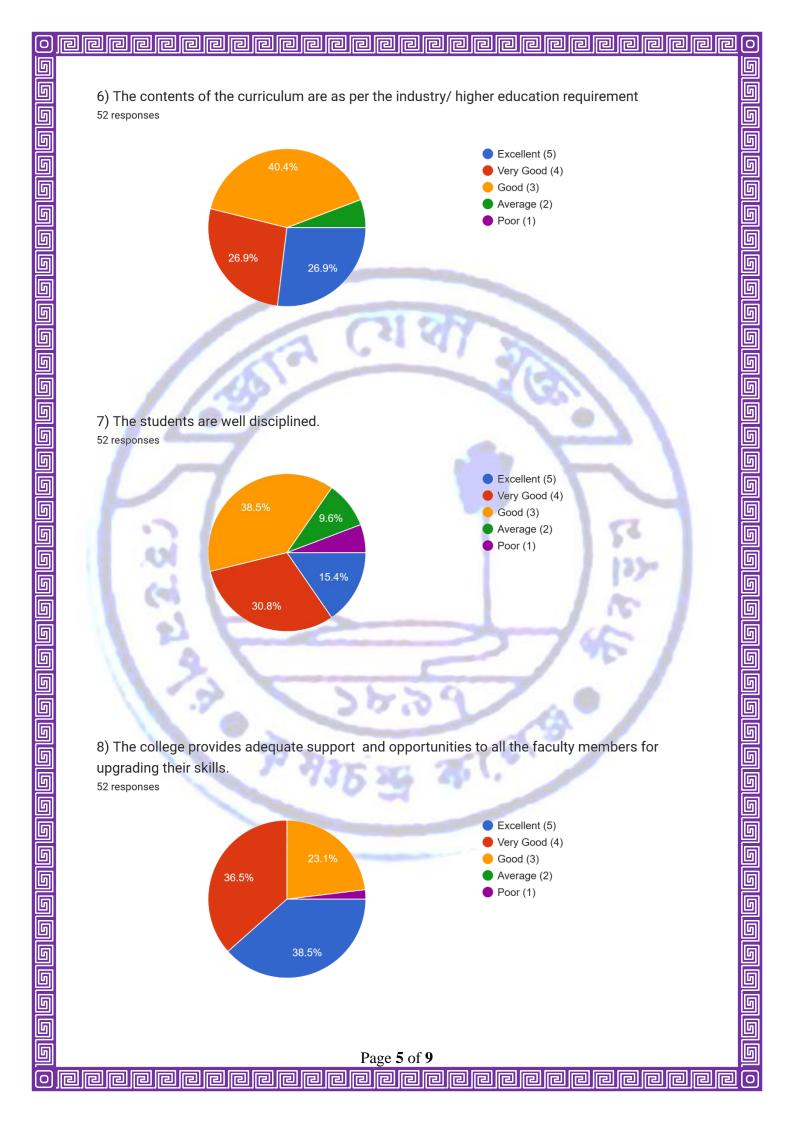

## **Methodology:**

We have conducted the survey by circulating a google form (<a href="https://forms.gle/XqQFCdb5AG3tUNgG9">https://forms.gle/XqQFCdb5AG3tUNgG9</a>) among the teaching faculty. We have received a total of 52 responses. The survey was tabulated using pie charts for further analysis and improvement. We have received the responses on five-point scale ranging from 1(poor) to 5 (excellent).